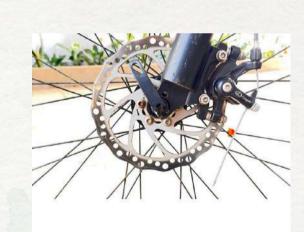

DISC BRAKE

FRONT
DERAILLEUR
3 Speed Shimano
Tourney TZ

FORK
Suspension
Hydraulic Lockout
Coil Spring

**TYRE**Hartex 29

FRAME
Bamboo with Solid
Dropouts