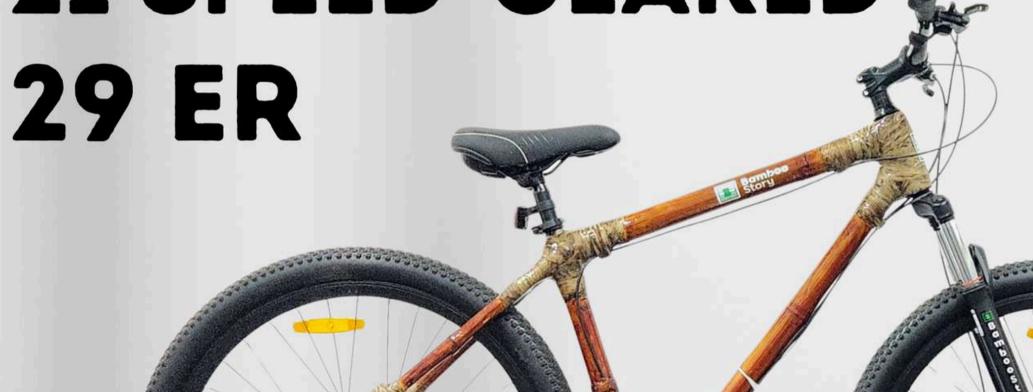

# SPED-GEA

21 SPEED-GEARED

**COLORS:** 

HIMALAYAN TREK
7 SPEED-GEARED

29 ER

**COLORS:** 

HIMALAYAN ROCK
21 SPEED-GEARED

**COLORS:** 

DISC BRAKE

FRONT
DERAILLEUR
3 Speed Shimano
Tourney TZ

FORK
Suspension
Hydraulic Lockout
Coil Spring

**TYRE**Hartex 29

FRAME
Bamboo with Solid
Dropouts