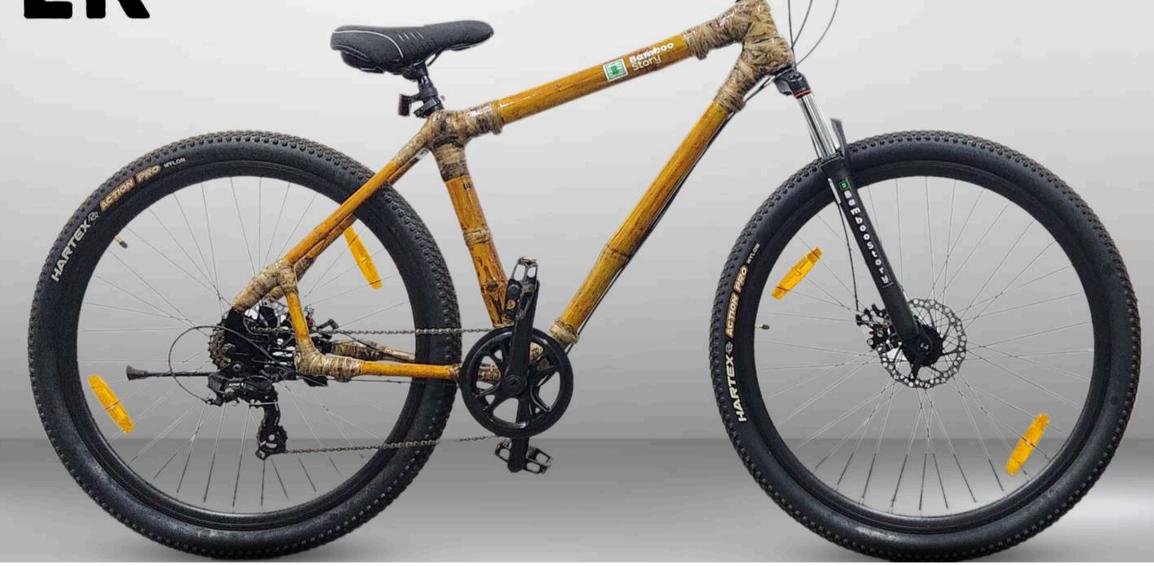

# SPED-GEA

21 SPEED-GEARED

**COLORS:** 

HIMALAYAN TREK
7 SPEED-GEARED

29 ER

**COLORS:** 

HIMALAYAN ROCK
21 SPEED-GEARED

**COLORS:** 

DISC BRAKE

FRONT
DERAILLEUR
3 Speed Shimano
Tourney TZ

FORK
Suspension
Hydraulic Lockout
Coil Spring

**TYRE**Hartex 29

FRAME
Bamboo with Solid
Dropouts