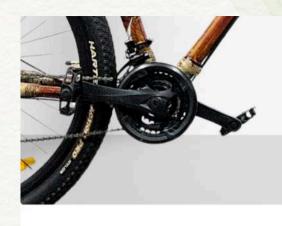

DISC BRAKE

FRONT
DERAILLEUR
3 Speed Shimano
Tourney TZ

FORK
Suspension
Hydraulic Lockout
Coil Spring

**TYRE**Hartex 29

FRAME
Bamboo with Solid
Dropouts