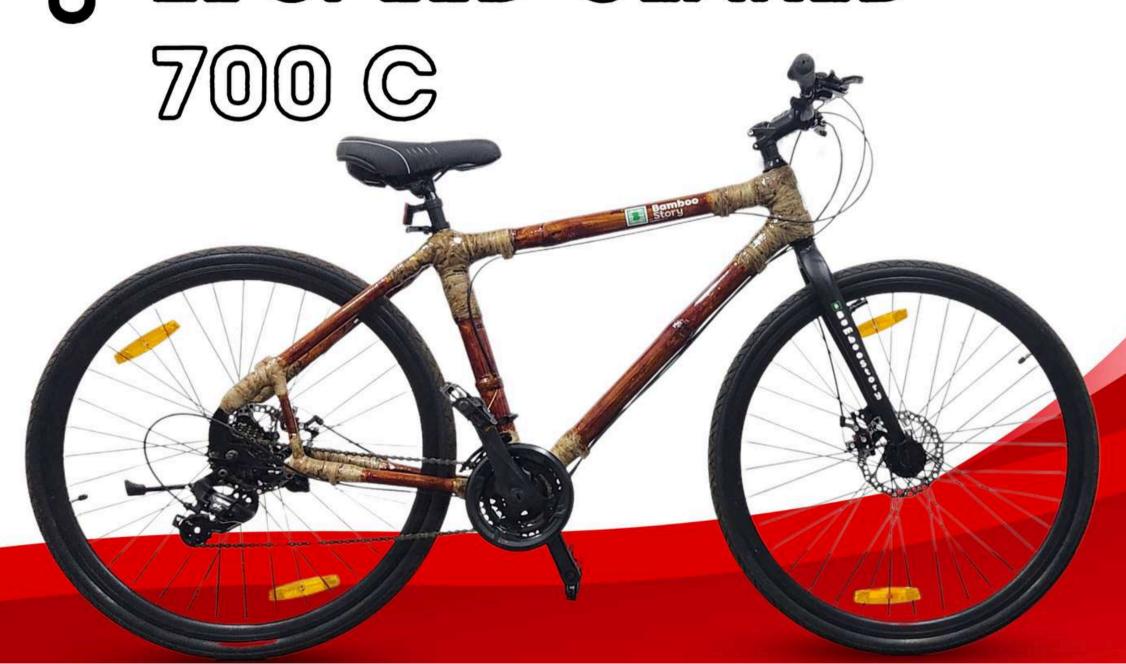

cycles that are not only stylish and functional but also environmentally responsible. Bamboo, a rapidly renewable resource, ensures that our bicycles are lightweight, durable, and leave a minimal ecological footprint.

But our commitment to sustainability extends beyond the choice of materials. Our manufacturing processes are designed to minimize waste and energy consumption, reflecting our dedication to eco-friendly practices. We strive to set a new standard in the industry by demonstrating that quality and sustainability can go hand in hand.











Explorer 14

BAMBOO BICYCLE

FOR KIDS

**COLORS:** 





### Explorer 16





COLORS:
NATURAL BAMBOO

WALNUT BROWN



# HYBRID - 700 C









**COLORS:** 

















**COLORS:** 























# SPED-GEA

21 SPEED-GEARED



**COLORS:** 

























HIMALAYAN TREK
7 SPEED-GEARED

29 ER



**COLORS:** 



















HIMALAYAN ROCK
21 SPEED-GEARED



**COLORS:** 

































DISC BRAKE



FRONT
DERAILLEUR
3 Speed Shimano
Tourney TZ



FORK
Suspension
Hydraulic Lockout
Coil Spring



**TYRE**Hartex 29



FRAME
Bamboo with Solid
Dropouts







# Contact Us

E-mail info@bamboostoryindia.com

Website bamboostoryindia.com

**Phone** +91 9019929149

Address Plot no.31, SNo. 669 Nagshanti Building, Udyambag, off Khanapur Road, 590008