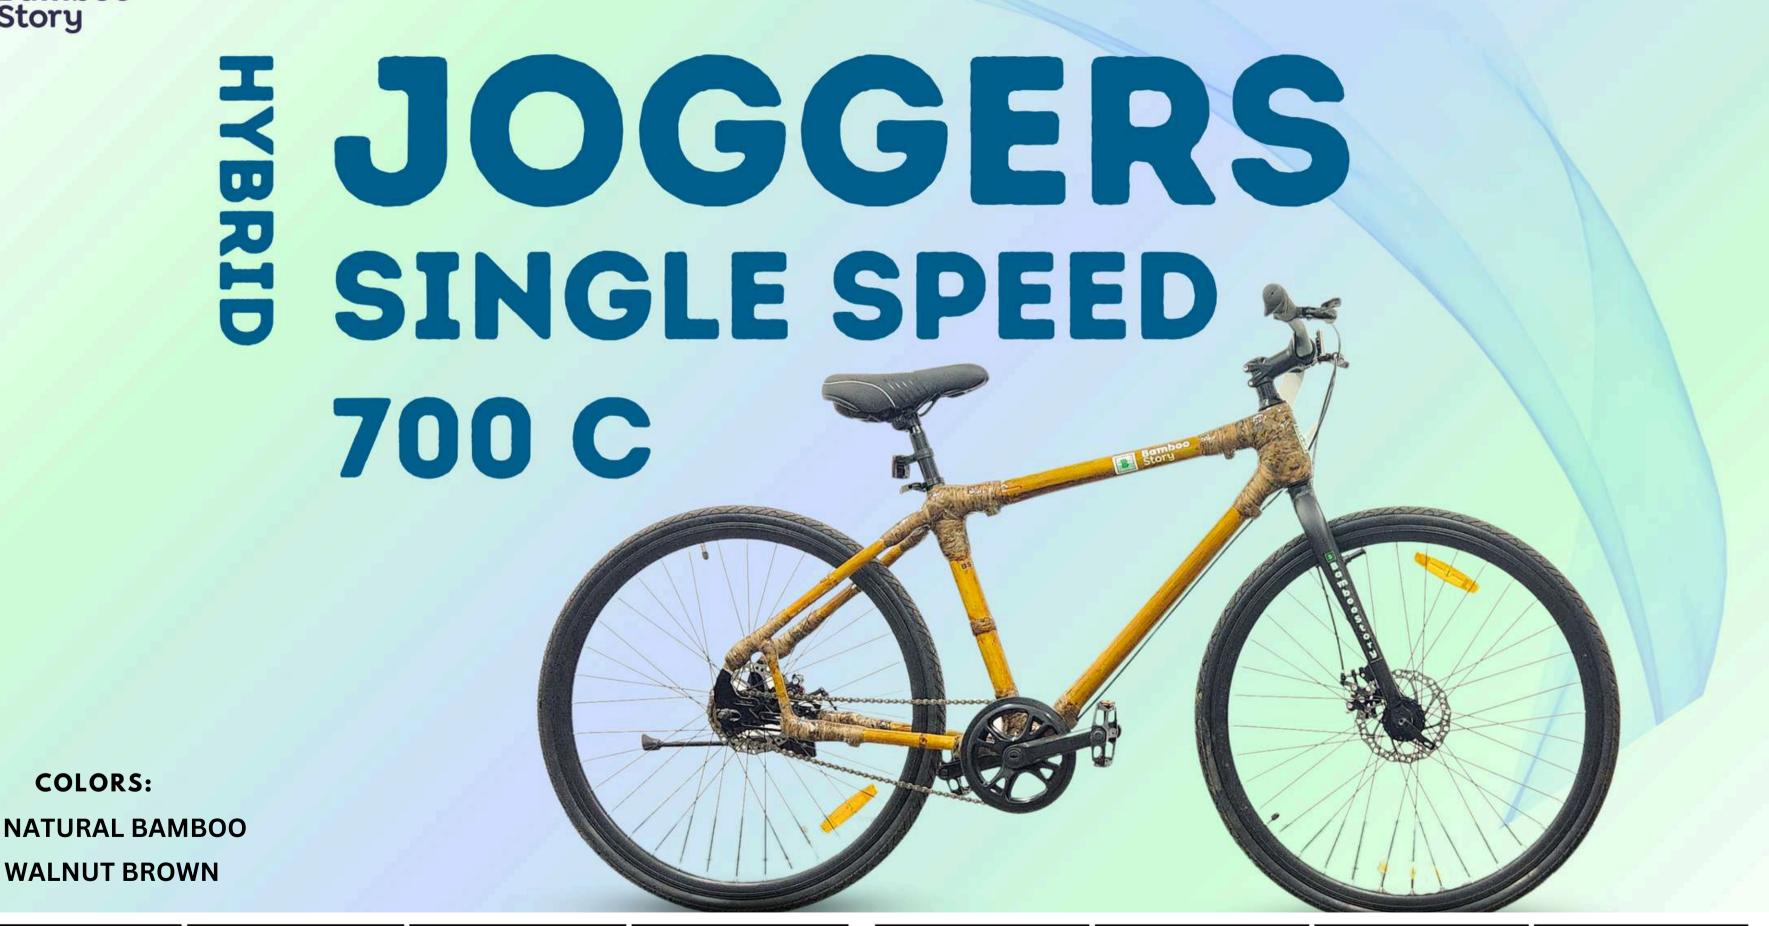

. We have embraced bamboo as our primary material, harnessing its remarkable qualities to create bicycles that are not only stylish and functional but also environmentally responsible. Bamboo, a rapidly renewable resource, ensures that our bicycles are lightweight, durable, and leave a minimal ecological footprint.

But our commitment to sustainability extends beyond the choice of materials. Our manufacturing processes are designed to minimize waste and energy consumption, reflecting our dedication to eco-friendly practices. We strive to set a new standard in the industry by demonstrating that quality and sustainability can go hand in hand.











Explorer 14

BAMBOO BICYCLE

FOR KIDS

**COLORS:** 





### Explorer 16





COLORS:
NATURAL BAMBOO

WALNUT BROWN



# HYBRID - 700 C









**COLORS:** 

















**COLORS:** 























# SPED-GEA

21 SPEED-GEARED



**COLORS:** 

























HIMALAYAN TREK
7 SPEED-GEARED

29 ER



**COLORS:** 



















HIMALAYAN ROCK
21 SPEED-GEARED



**COLORS:** 

































DISC BRAKE



FRONT
DERAILLEUR
3 Speed Shimano
Tourney TZ



FORK
Suspension
Hydraulic Lockout
Coil Spring



**TYRE**Hartex 29



FRAME
Bamboo with Solid
Dropouts







# Contact Us

E-mail info@bamboostoryindia.com

Website bamboostoryindia.com

**Phone** +91 9019929149

Address Plot no.31, SNo. 669 Nagshanti Building, Udyambag, off Khanapur Road, 590008