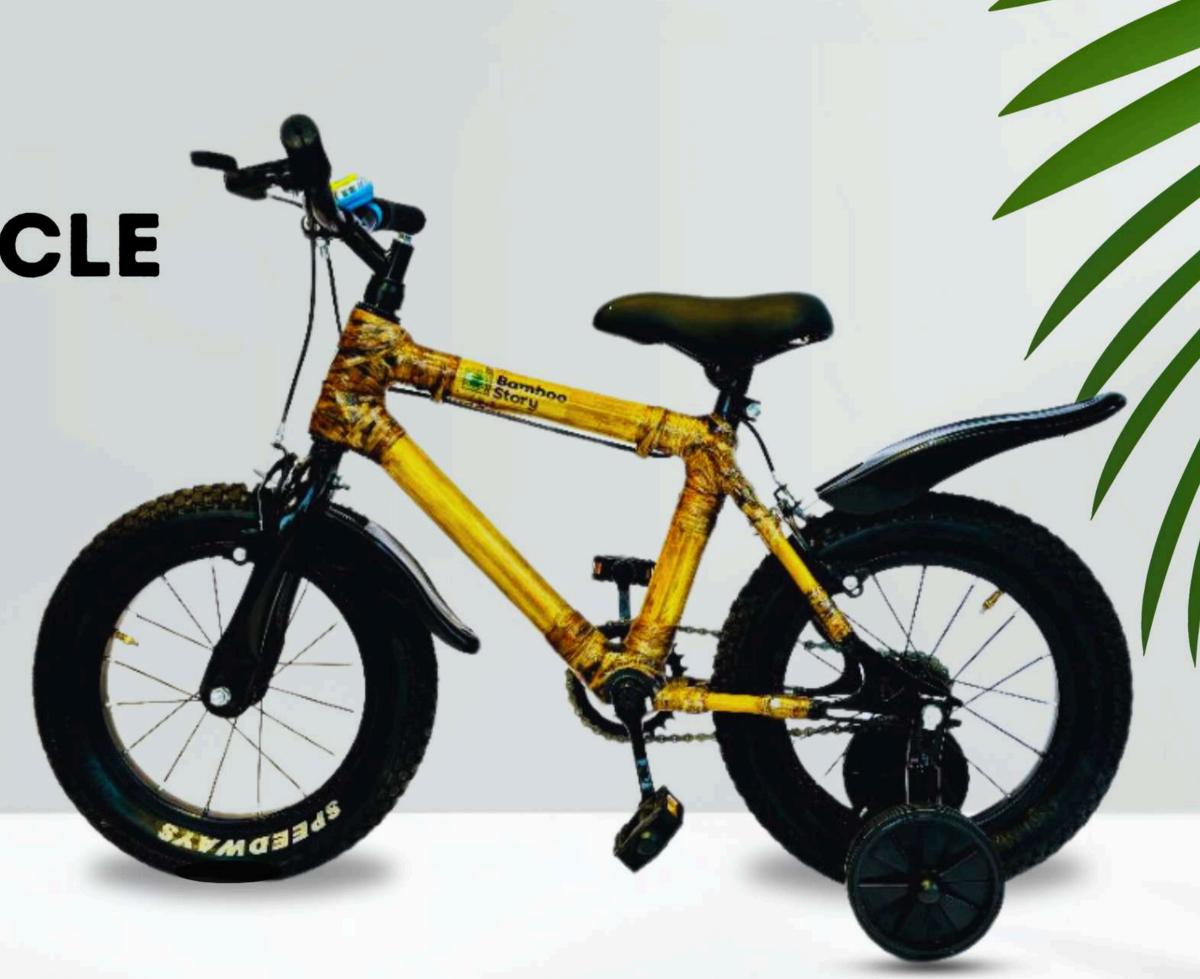

r Commitment to Sustainability

Bamboo Story is built on a foundation of sustainability. We have embraced bamboo as our primary material, harnessing its remarkable qualities to create bicycles that are not only stylish and functional but also environmentally responsible. Bamboo, a rapidly renewable resource, ensures that our bicycles are lightweight, durable, and leave a minimal ecological footprint.

But our commitment to sustainability extends beyond the choice of materials. Our manufacturing processes are designed to minimize waste and energy consumption, reflecting our dedication to eco-friendly practices. We strive to set a new standard in the industry by demonstrating that quality and sustainability can go hand in hand.











Explorer 14

BAMBOO BICYCLE

FOR KIDS

**COLORS:** 





### Explorer 16





COLORS:
NATURAL BAMBOO

WALNUT BROWN



# HYBRID - 700 C









**COLORS:** 

















**COLORS:** 























# SPED-GEA

21 SPEED-GEARED



**COLORS:** 

























HIMALAYAN TREK
7 SPEED-GEARED

29 ER



**COLORS:** 



















HIMALAYAN ROCK
21 SPEED-GEARED



**COLORS:** 

































DISC BRAKE



FRONT
DERAILLEUR
3 Speed Shimano
Tourney TZ



FORK
Suspension
Hydraulic Lockout
Coil Spring



**TYRE**Hartex 29



FRAME
Bamboo with Solid
Dropouts







# Contact Us

E-mail info@bamboostoryindia.com

Website bamboostoryindia.com

**Phone** +91 9019929149

Address Plot no.31, SNo. 669 Nagshanti Building, Udyambag, off Khanapur Road, 590008