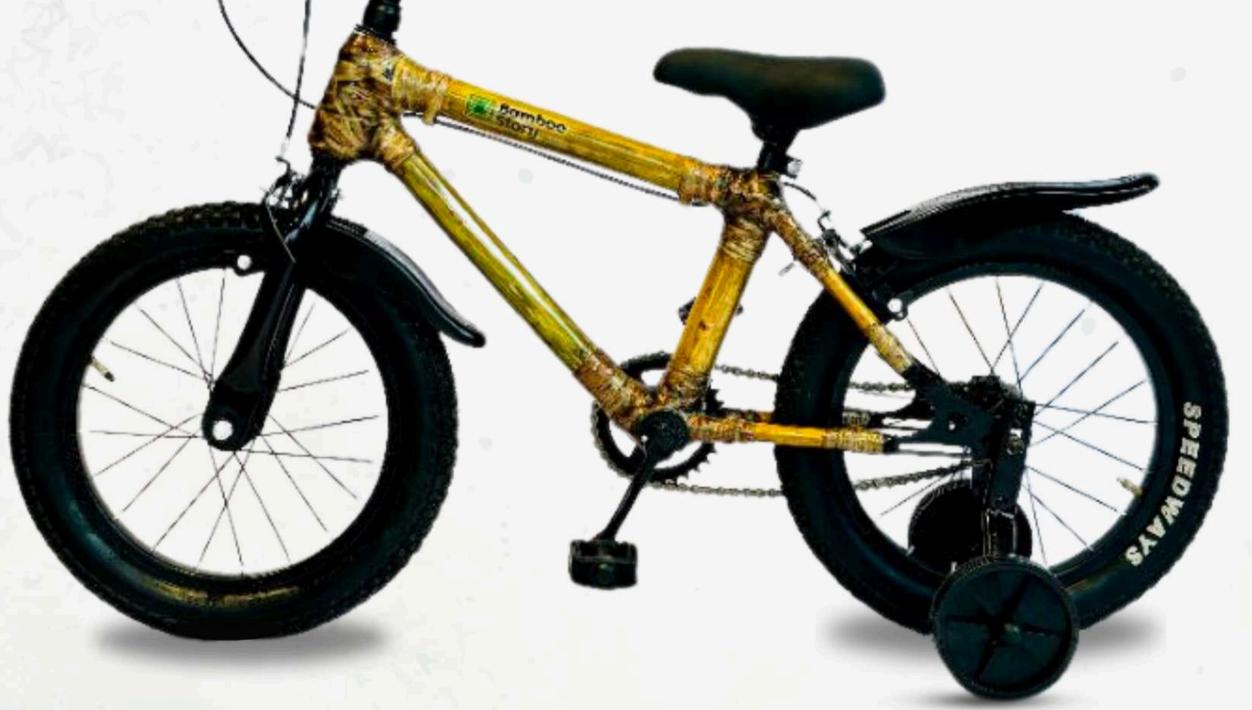

ability

Bamboo Story is built on a foundation of sustainability. We have embraced bamboo as our primary material, harnessing its remarkable qualities to create bicycles that are not only stylish and functional but also environmentally responsible. Bamboo, a rapidly renewable resource, ensures that our bicycles are lightweight, durable, and leave a minimal ecological footprint.

But our commitment to sustainability extends beyond the choice of materials. Our manufacturing processes are designed to minimize waste and energy consumption, reflecting our dedication to eco-friendly practices. We strive to set a new standard in the industry by demonstrating that quality and sustainability can go hand in hand.











Explorer 14

BAMBOO BICYCLE

FOR KIDS

**COLORS:** 





### Explorer 16





COLORS:
NATURAL BAMBOO

WALNUT BROWN



# HYBRID - 700 C









**COLORS:** 

















**COLORS:** 























# SPED-GEA

21 SPEED-GEARED



**COLORS:** 

























HIMALAYAN TREK
7 SPEED-GEARED

29 ER



**COLORS:** 



















HIMALAYAN ROCK
21 SPEED-GEARED



**COLORS:** 

































DISC BRAKE



FRONT
DERAILLEUR
3 Speed Shimano
Tourney TZ



FORK
Suspension
Hydraulic Lockout
Coil Spring



**TYRE**Hartex 29



FRAME
Bamboo with Solid
Dropouts







# Contact Us

E-mail info@bamboostoryindia.com

Website bamboostoryindia.com

**Phone** +91 9019929149

Address Plot no.31, SNo. 669 Nagshanti Building, Udyambag, off Khanapur Road, 590008