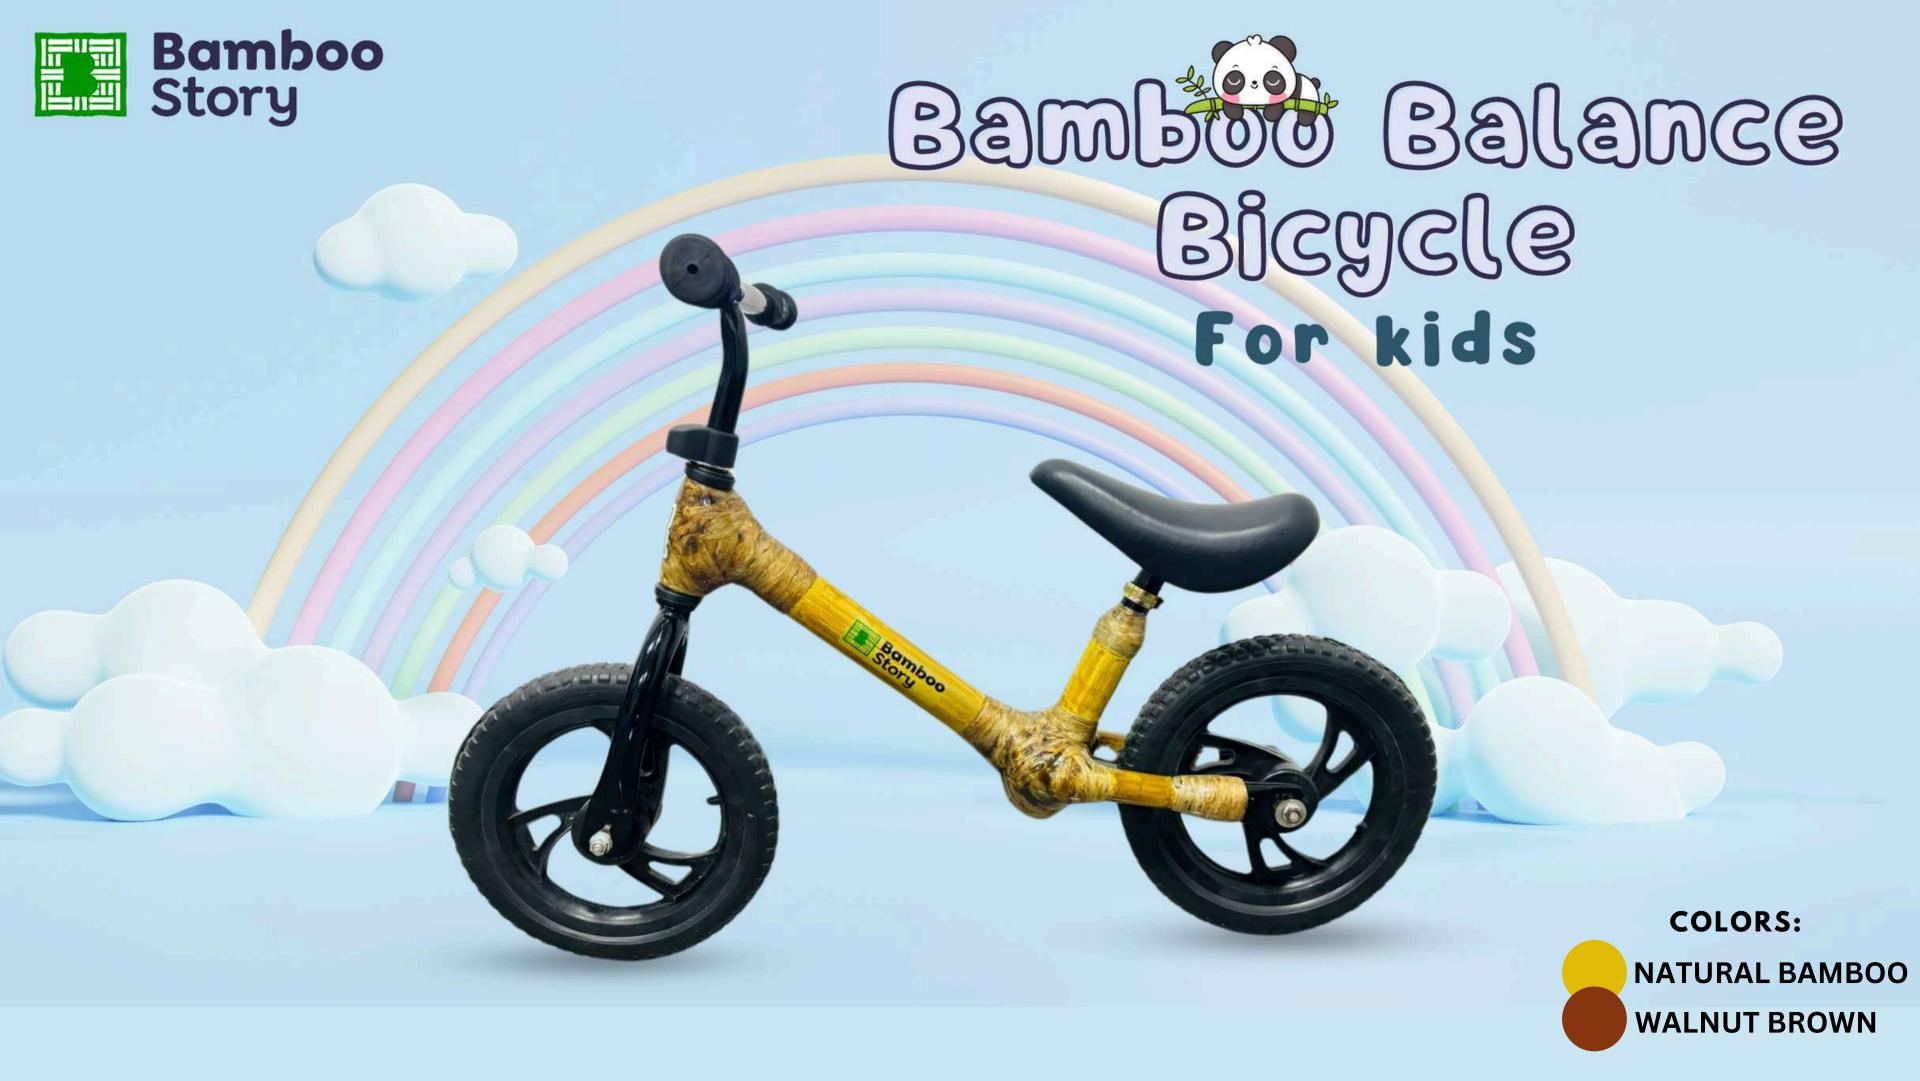

a positive impact on both people and the planet.



# Our Commitment to Sustainability

Bamboo Story is built on a foundation of sustainability. We have embraced bamboo as our primary material, harnessing its remarkable qualities to create bicycles that are not only stylish and functional but also environmentally responsible. Bamboo, a rapidly renewable resource, ensures that our bicycles are lightweight, durable, and leave a minimal ecological footprint.

But our commitment to sustainability extends beyond the choice of materials. Our manufacturing processes are designed to minimize waste and energy consumption, reflecting our dedication to eco-friendly practices. We strive to set a new standard in the industry by demonstrating that quality and sustainability can go hand in hand.











Explorer 14

BAMBOO BICYCLE

FOR KIDS

**COLORS:** 





### Explorer 16





COLORS:
NATURAL BAMBOO

WALNUT BROWN



# HYBRID - 700 C









**COLORS:** 

















**COLORS:** 























# SPED-GEA

21 SPEED-GEARED



**COLORS:** 

























HIMALAYAN TREK
7 SPEED-GEARED

29 ER



**COLORS:** 



















HIMALAYAN ROCK
21 SPEED-GEARED



**COLORS:** 

































DISC BRAKE



FRONT
DERAILLEUR
3 Speed Shimano
Tourney TZ



FORK
Suspension
Hydraulic Lockout
Coil Spring



**TYRE**Hartex 29



FRAME
Bamboo with Solid
Dropouts







# Contact Us

E-mail info@bamboostoryindia.com

Website bamboostoryindia.com

**Phone** +91 9019929149

Address Plot no.31, SNo. 669 Nagshanti Building, Udyambag, off Khanapur Road, 590008