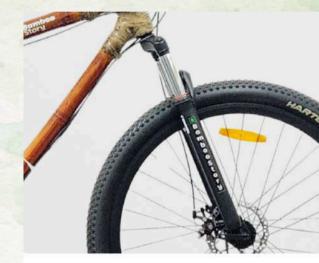

DISC BRAKE

FRONT
DERAILLEUR
3 Speed Shimano
Tourney TZ

FORK
Suspension
Hydraulic Lockout
Coil Spring

**TYRE**Hartex 29

FRAME
Bamboo with Solid
Dropouts