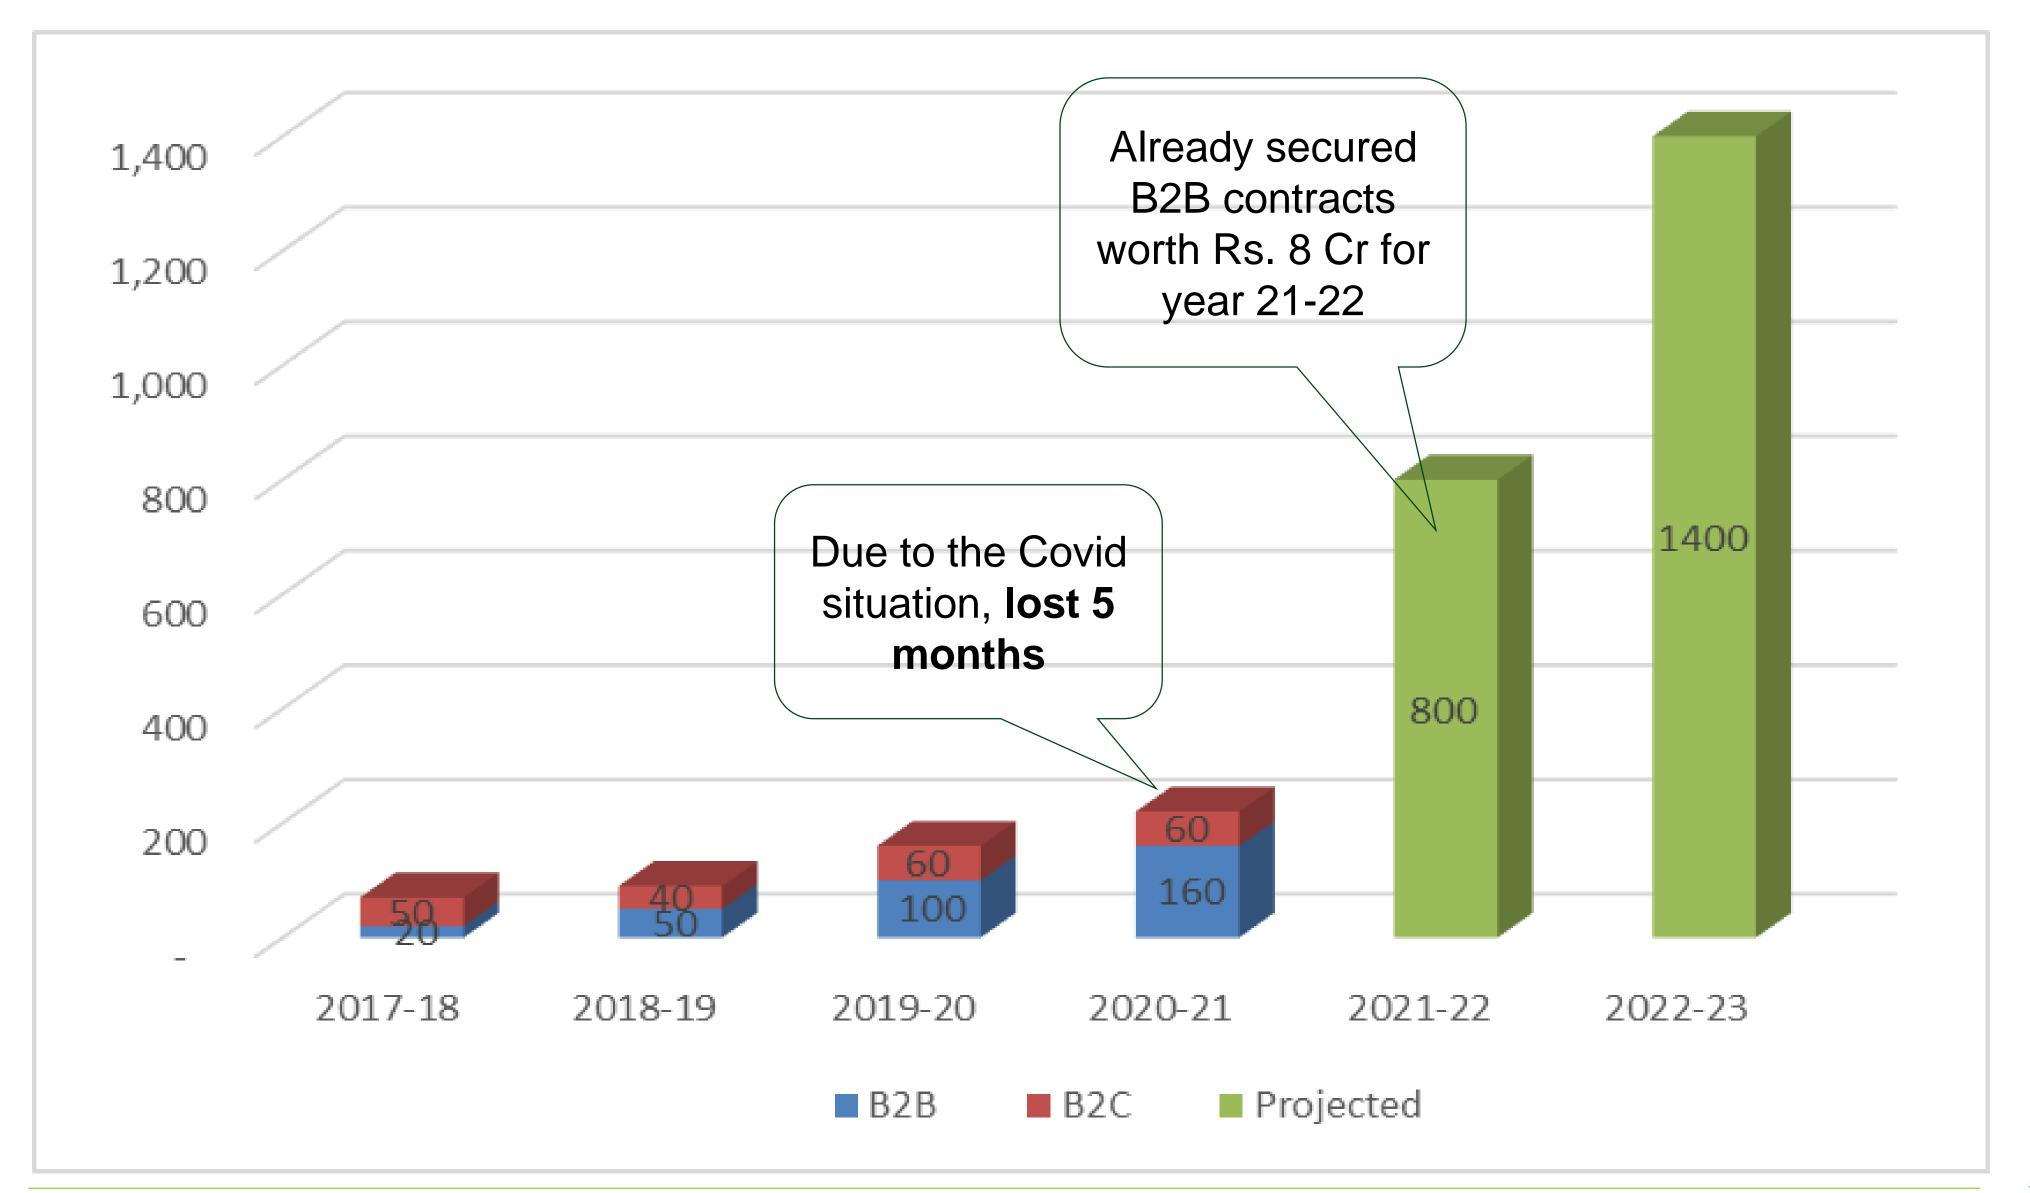

## We have bootstrapped so far and expect to close 2020-21 with Rs. 2.4 CR turnover

#### Fund Raise and Future Plans

- Pune Plant Increase capacity to 25 Lac Bamboo Toothbrush per month by Mar 2022
- New Units 4 different locations in India
- Machine Making In House development
- Strip Making: Himachal Pradesh & Assam
- Brush Making: Tamilnadu, & Maharashtra
- Create livelihood for 1000 families by 2023