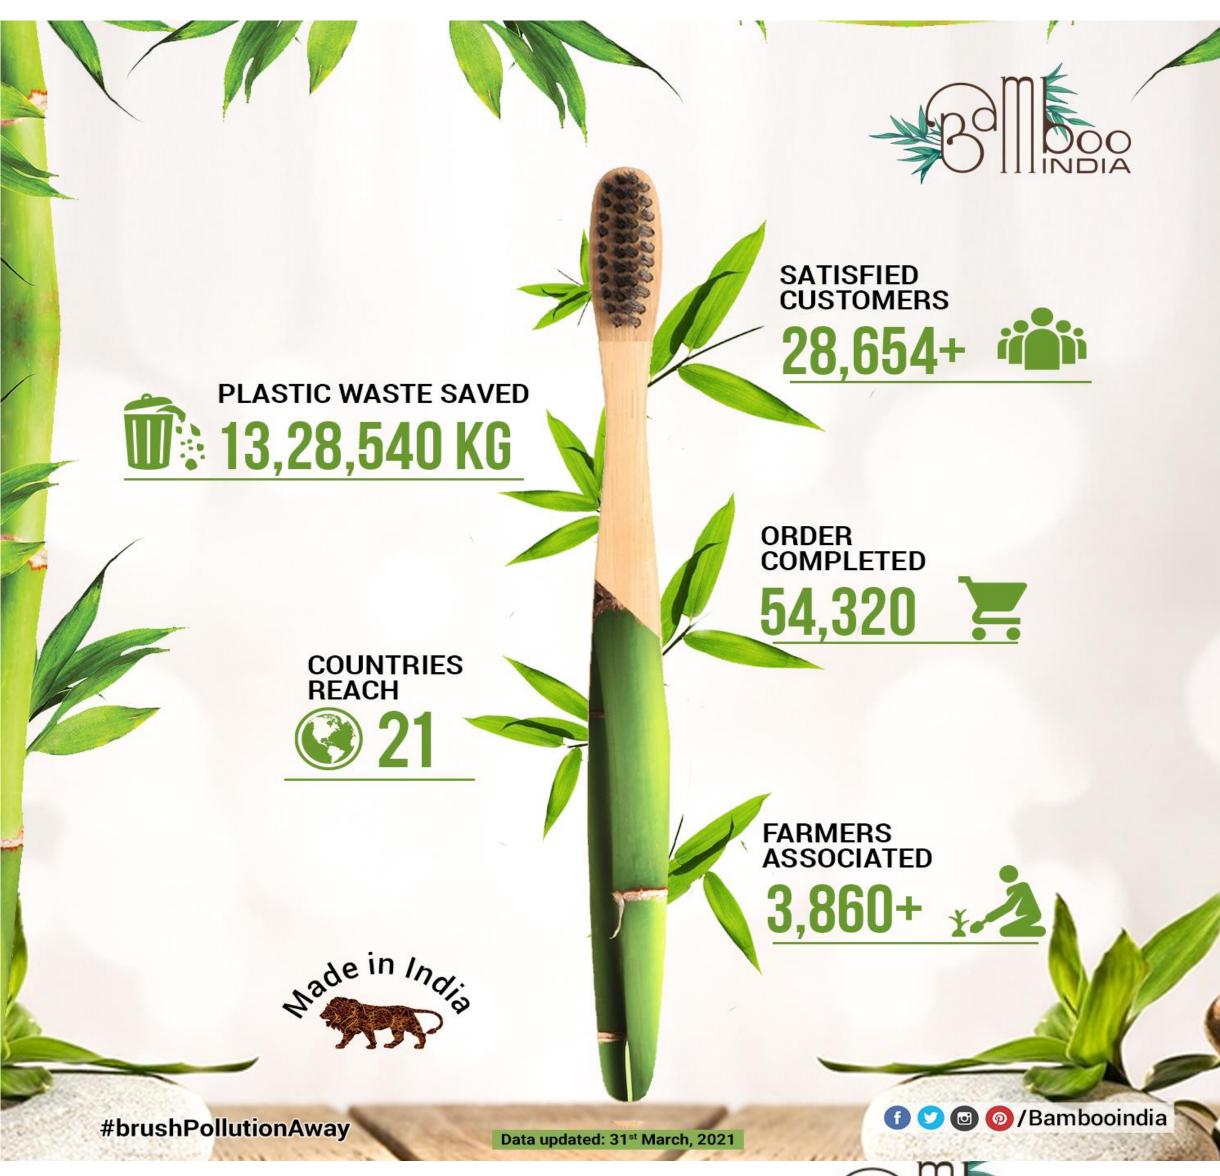

## 15<sup>th</sup> Aug 2016 Company Incorporated Offline Sales Channel Set up 2017 Saved 100k kg plastic waste •UN recognition. Set up India's biggest bamboo 2018 toothbrush plant in Pune **PLASTIC WASTE SAVED W**<sup>♠</sup> 13,28,540 KG Signed MoU with world largest **Toothbrush Company** 2019 COUNTRIES REACH Saved 1 million kg plastic waste Palghar – SHG unit started **Setup New processing Plants** 2020 in India Una (HP) & Puducherry 2021 Saved 5 million kg plastic waste #brushPollutionAway 2022 Data: 31st March