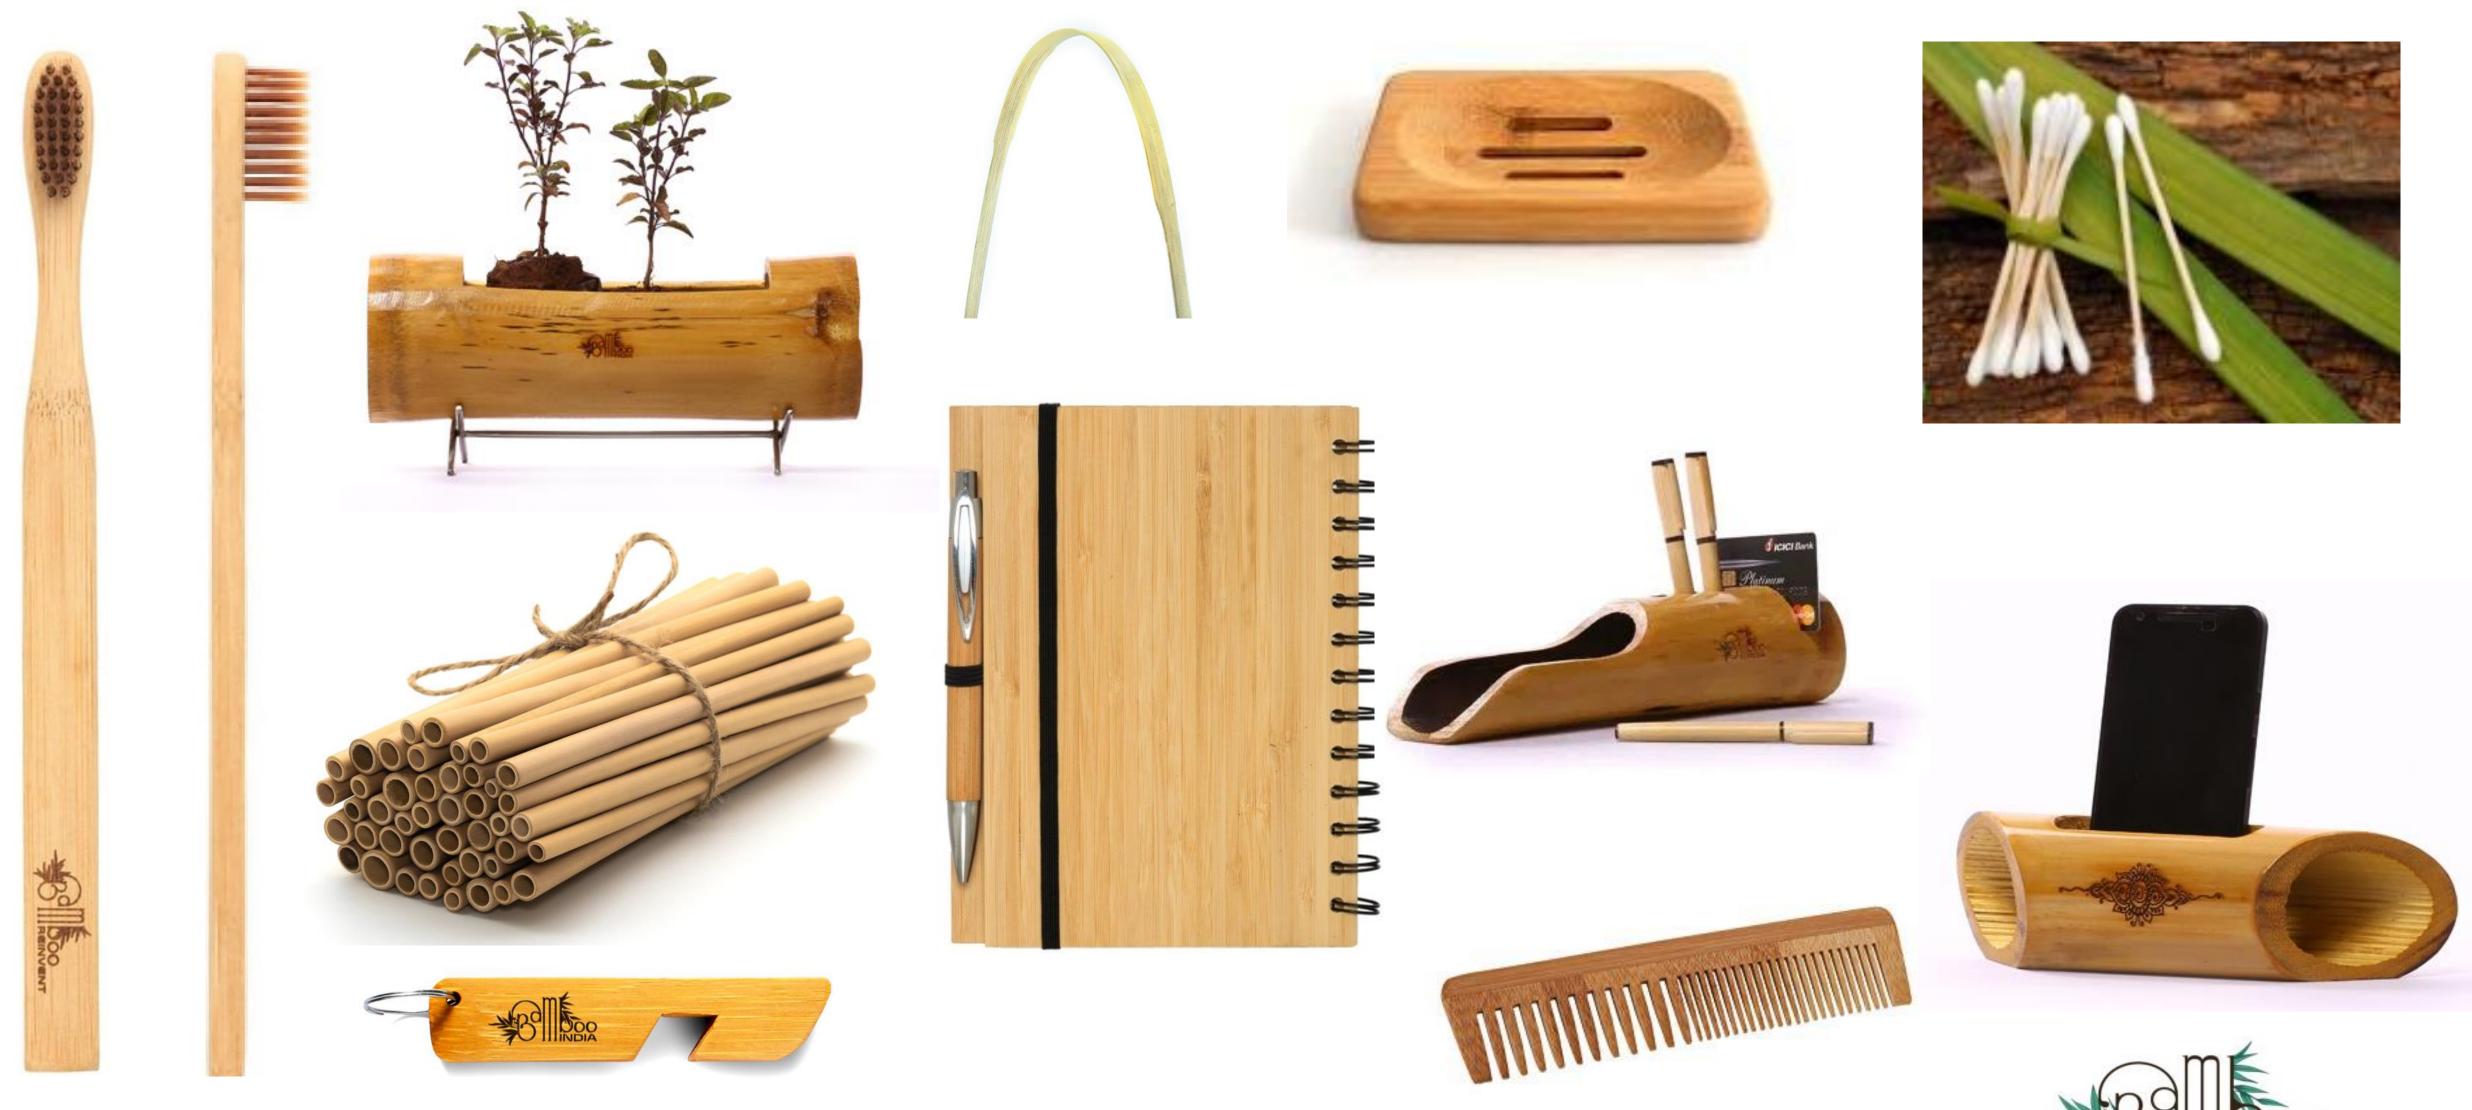

### Bamboo India Team Introduction

Mrs. Ashwini & Yogesh Shinde

Bamboo India mission is Pune, based first generation startup by Mrs. Ashwini and Mr. Yogesh Shinde in 15th Aug 2016. Primary aim to change bamboo perception from The Poor Man's Timber to Wise Man's timber by providing plastic products replacement using innovative Bamboo Products like Bamboo Toothbrush, Bamboo Ear buds, Corporate Gift articles & many more.

It's not for the income, but for the outcome.

Bamboo India makes & sells high quality bamboo products with a mission to reduce plastic waste