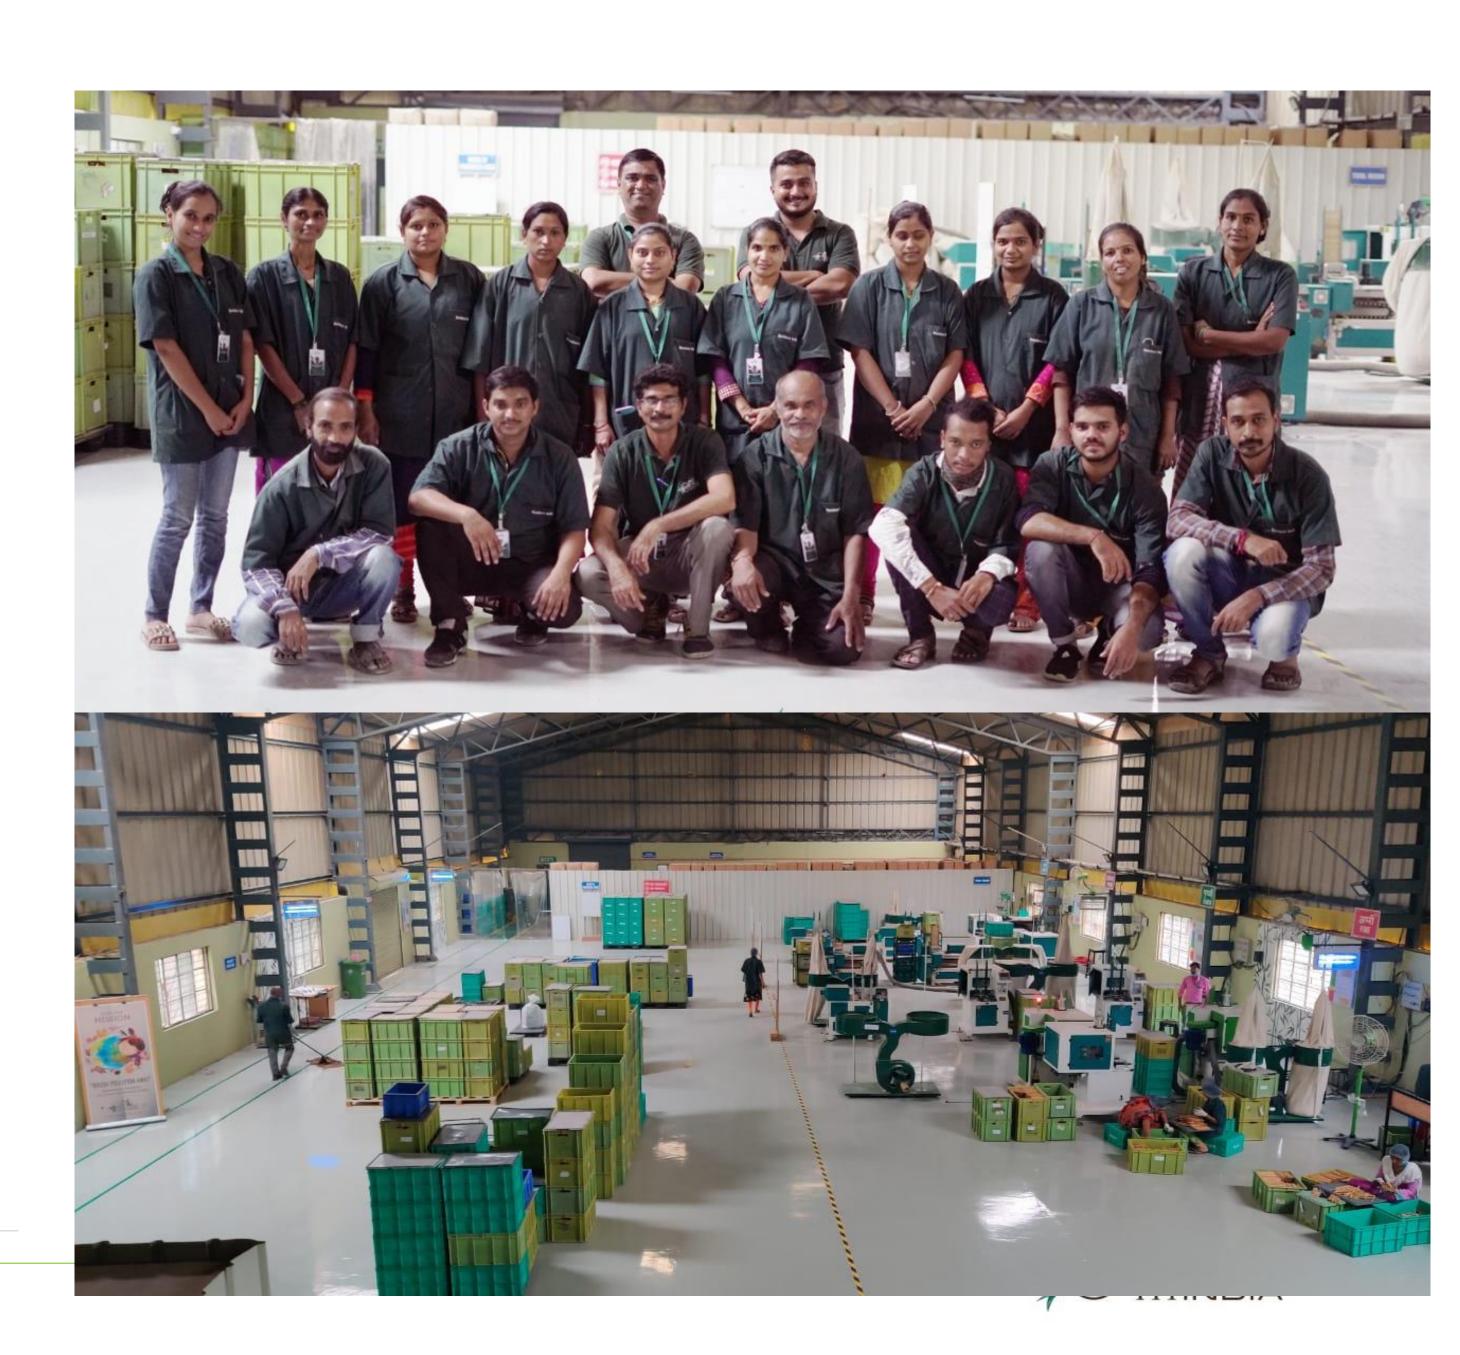

## Pune Manufacturing facility with capacity of 10,00,000 toothbrushes Handles per month