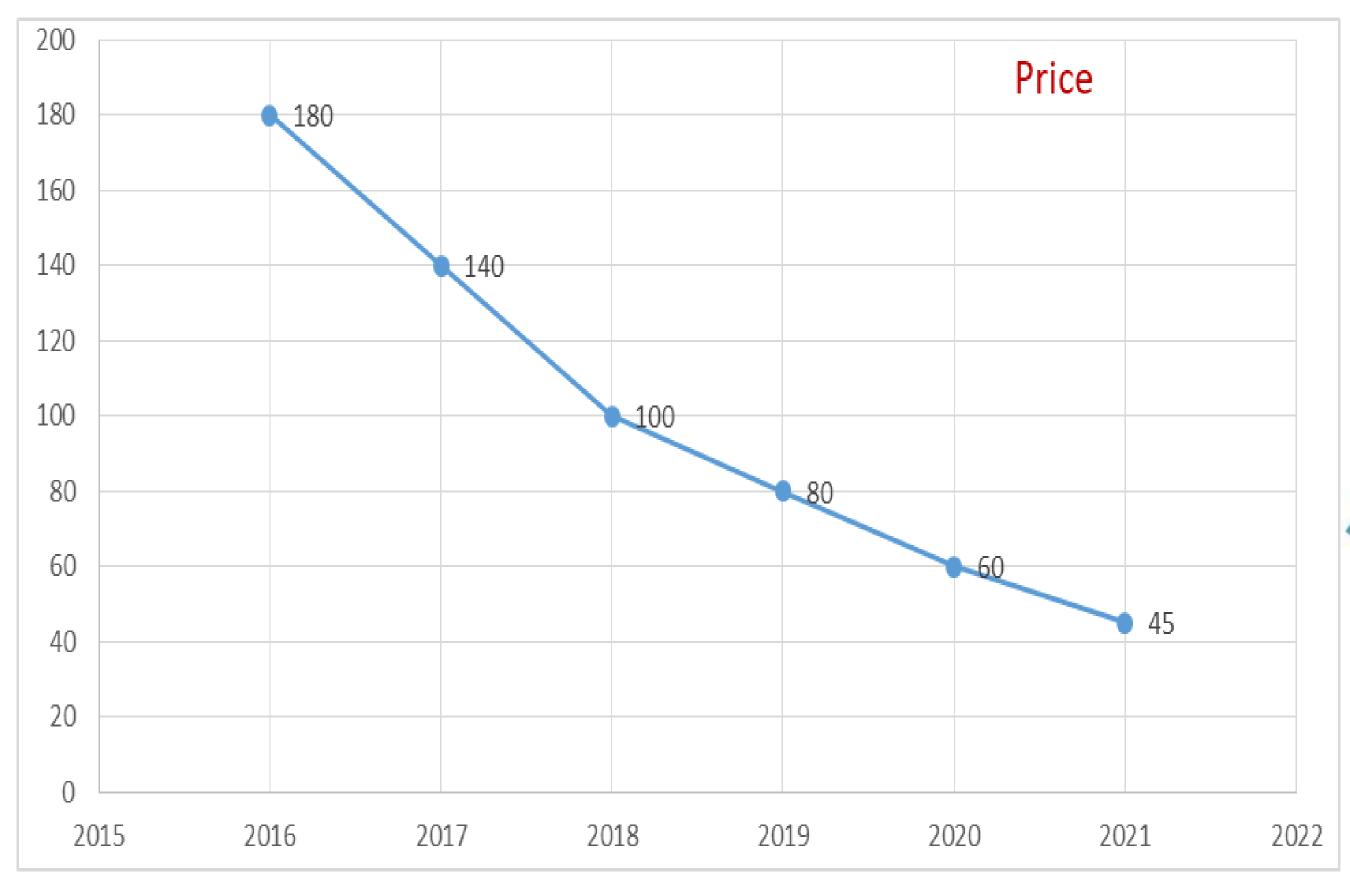

લે છે. આ પ્રોડક્ટ્સ ४ पेटिसर्पत्तनी ४३३ नधी पत्नी, छन्। अनाववा माटे पेडरबी पण वधु इसामरो મેં મન્ય વૃક્ષો કરતાં ક્યાંય વધુ જોડયેલા છે. માર્ક્યક વાત મેં છે કે **ગોરિય**લન વાતવરણમાં મુક્ત કરે છે. દેખાવમાં કુંદર અને મજબૂત એવી આ એના ઉપયોગો એટલામધા વેરિયાસભર પ્રોડાન્ટ્સ કિંમતમાં અનેત સસ્ટી છે. મોર, કુમલા વાસનું તો મથાશું પણ માના મોટલેકોનો માં કંપની લોડ ચહિનામોર્યા

પણ હટાવવામાં મદદ મળે. આખરે એને લેનક્રિય સાર્ક્ટિયાં જનું અટલવ્યું.

२०११मां भेठते हे जब वर्षे बेजेश क्षिते. साम्रोताय १२ भेहते माटे रोणवारी जिली

માને તેમના પત્ની મળ્યતામે મળીને પુછે. કરી, હવે તેમનો લક્ષાંક છે ૨૦૧૭ના મોત

Bamboo India covered



## **Shark Tank Moments**





## Pune Manufacturing facility with capacity of 10,00,000 toothbrushes Handles per month



## **Bamboo Toothbrush Price**

Rs. 180/- (2016) to Rs. 45/- (2021)



## Plastic Toothbrush Current price placement and market share



India consumes 240 Crs units per year

gross business Rs. 5000+ Cr





## Direct 8 SGS Members are got employment in their village



Memories 2019

Memories 2020

Memories 8 – March - 2021

## **B2C** channels

Online















Retail offline

(18 online marketplaces)









(235 offline store engagements))

Corporate

(40+ Corporate engagements)















Hotels









(4+ Corporate Hotels engagements)



## Zero Waste Company

## Be curious & innovate











## We have bootstrapped so far and expect to close 2020-21 with Rs. 2.4 CR turnover



#### Fund Raise and Future Plans

- Pune Plant Increase capacity to 25 Lac Bamboo Toothbrush per month by Mar 2022
- New Units 4 different locations in India
-