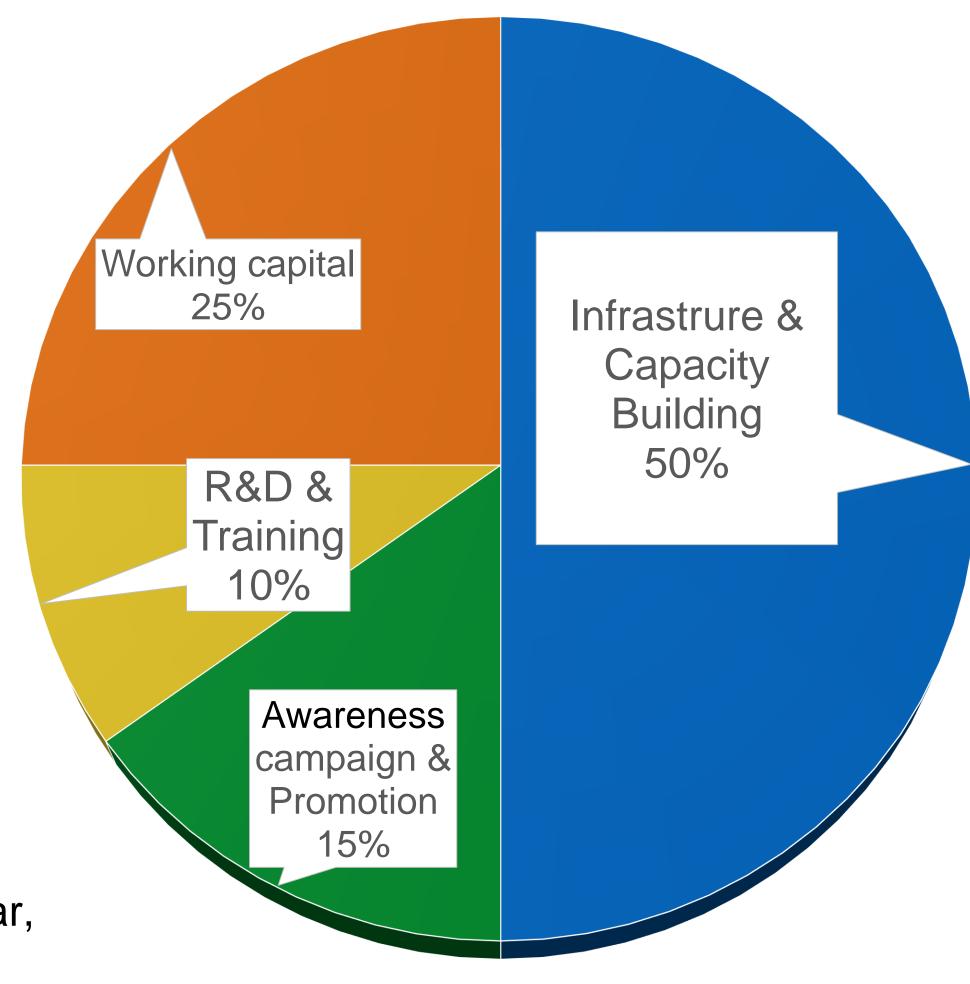

#### Fund Raise and Future Plans

- Pune Plant Increase capacity to 25 Lac Bamboo Toothbrush per month by Mar 2022
- New Units 4 different locations in India
- Machine Making In House development
- Strip Making: Himachal Pradesh & Assam
- Brush Making: Tamilnadu, & Maharashtra
- Create livelihood for 1000 families by 2023