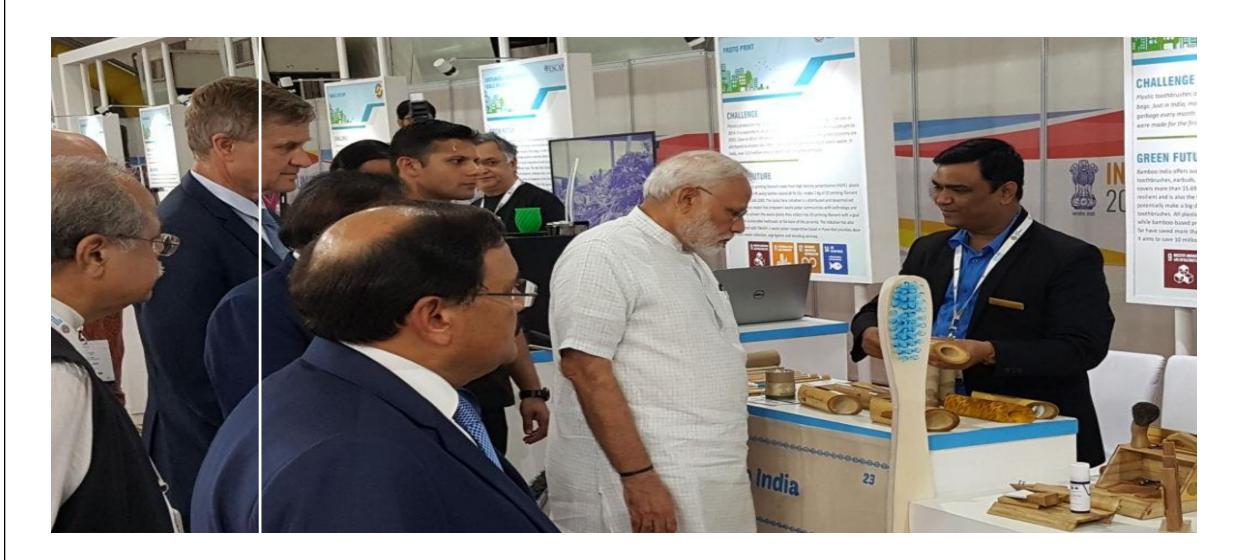

## Bamboo India Journey

World Environment Day Exhibition, 2-5 June 2018, New Delhi

#### Letter of Appreciation

Dear Mr. Shinde,

We wish to convey our gratitude for displaying Bamboo India products in the UN Pavilion at the World Environment Day Exhibition from 2-5 June 2018 in New Delhi. We are thankful that you were part of this important initiative to showcase innovations that address sustainability and the circular economy, including during the Honourable Prime Minister of India visit to the pavilion.

The bamboo products highlights the potential of new technology in improving our environment and our living; which is a critical element of the 2030 Agenda. It was greatly appreciated by the many visitors who came to see the UN pavilion.