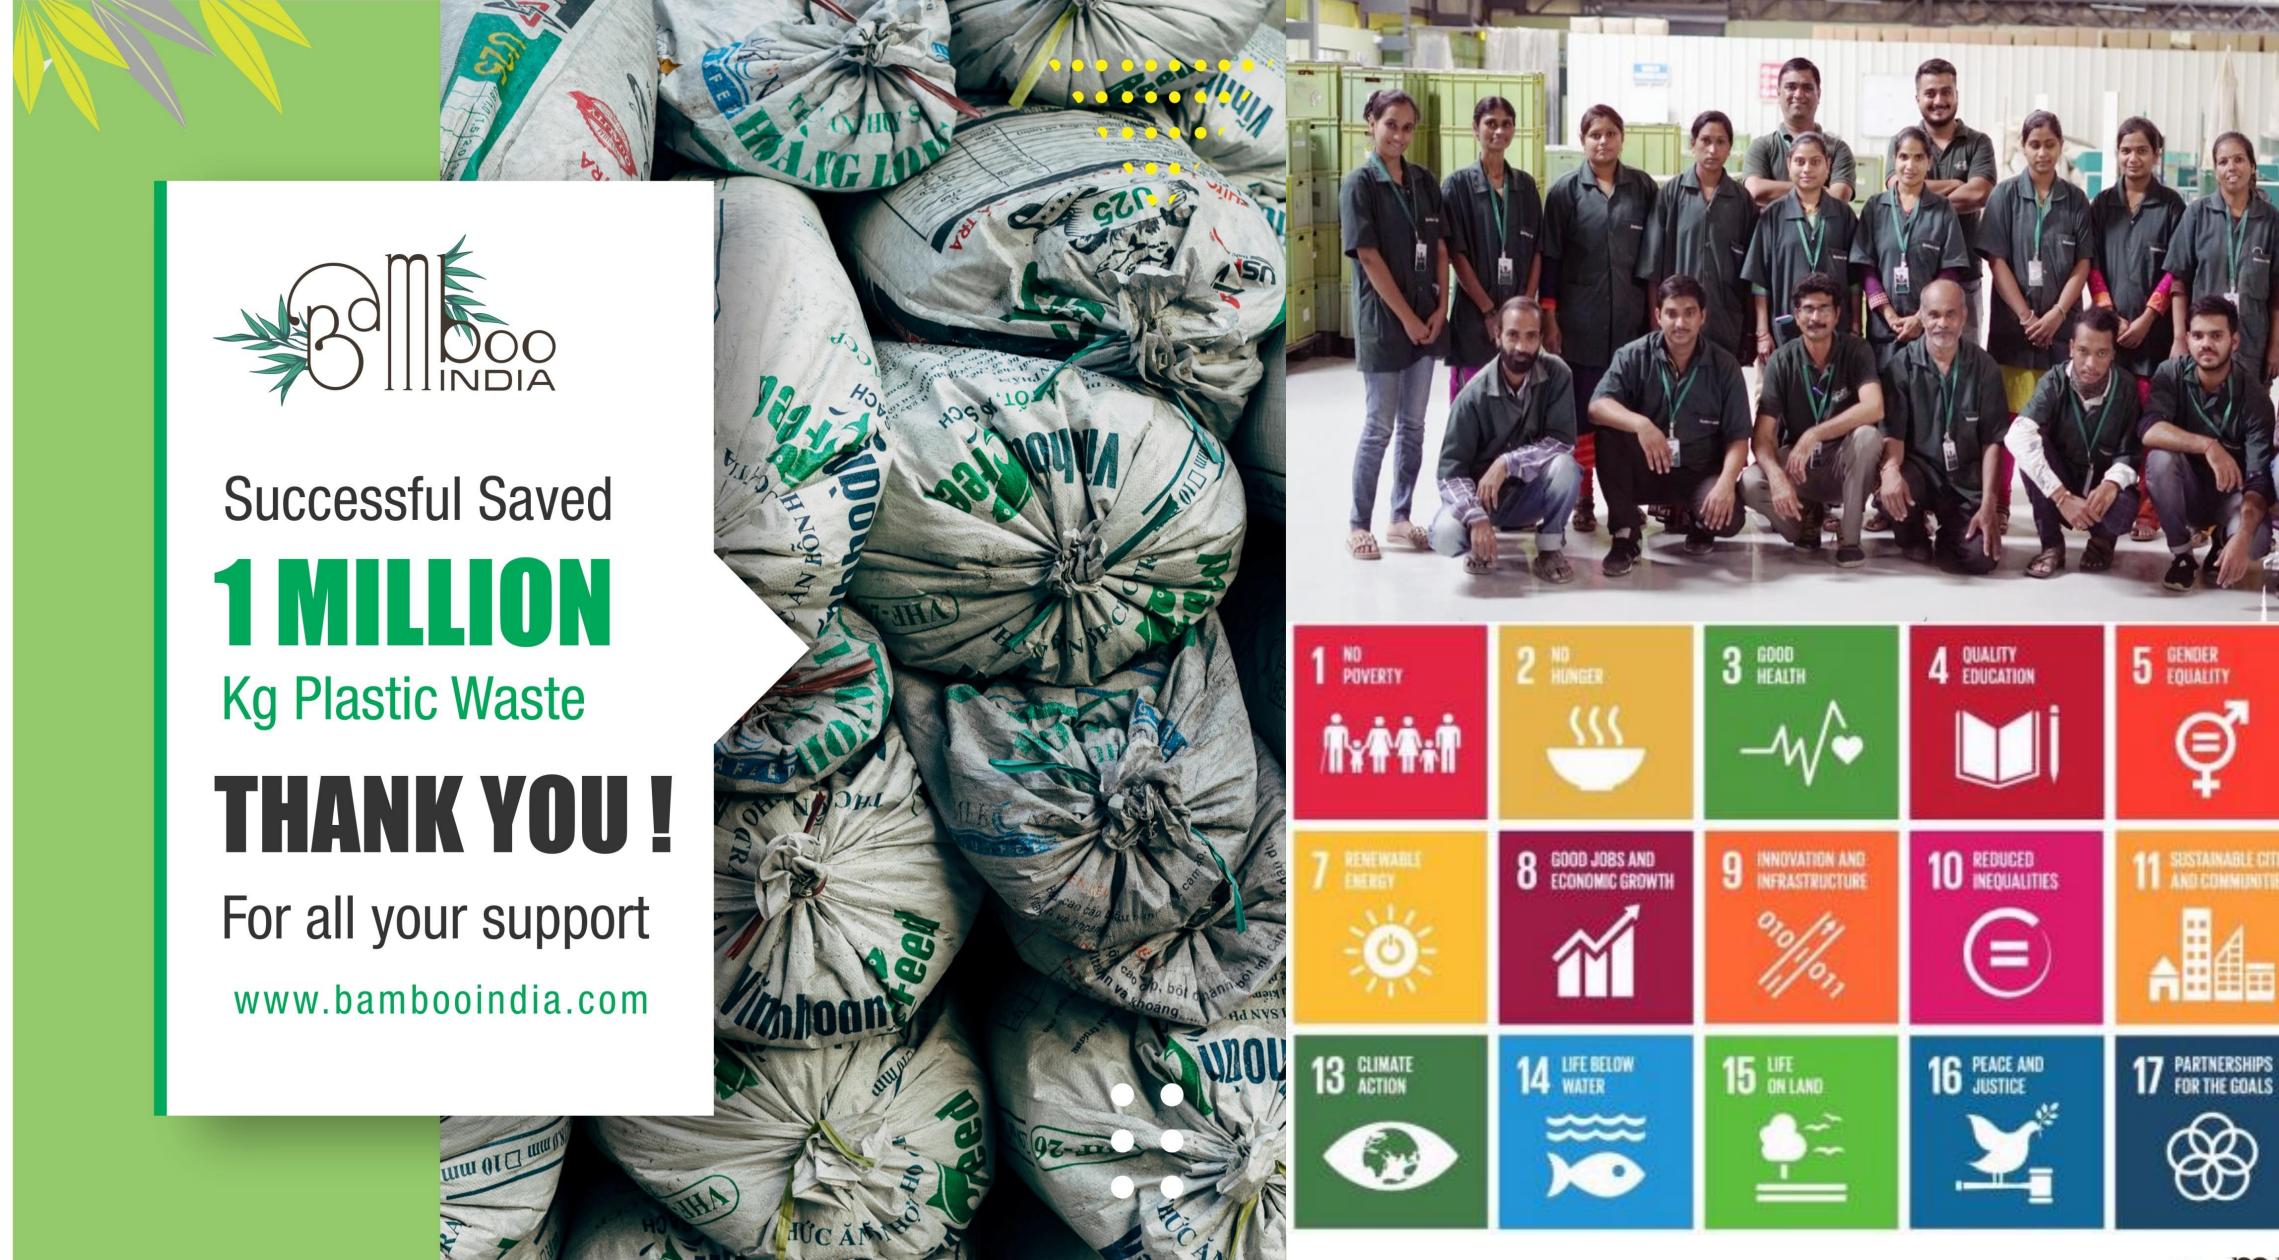

## 15<sup>th</sup> Aug 2016 Company Incorporated Offline Sales Channel Set up 2017 Saved 100k kg plastic waste •UN recognition. Set up India's biggest bamboo 2018 toothbrush plant in Pune **PLASTIC WASTE SAVED W**<sup>♠</sup> 13,28,540 KG Signed MoU with world largest **Toothbrush Company** 2019 COUNTRIES REACH Saved 1 million kg plastic waste Palghar – SHG unit started **Setup New processing Plants** 2020 in India Una (HP) & Puducherry 2021 Saved 5 million kg plastic waste #brushPollutionAway 2022 Data: 31st March