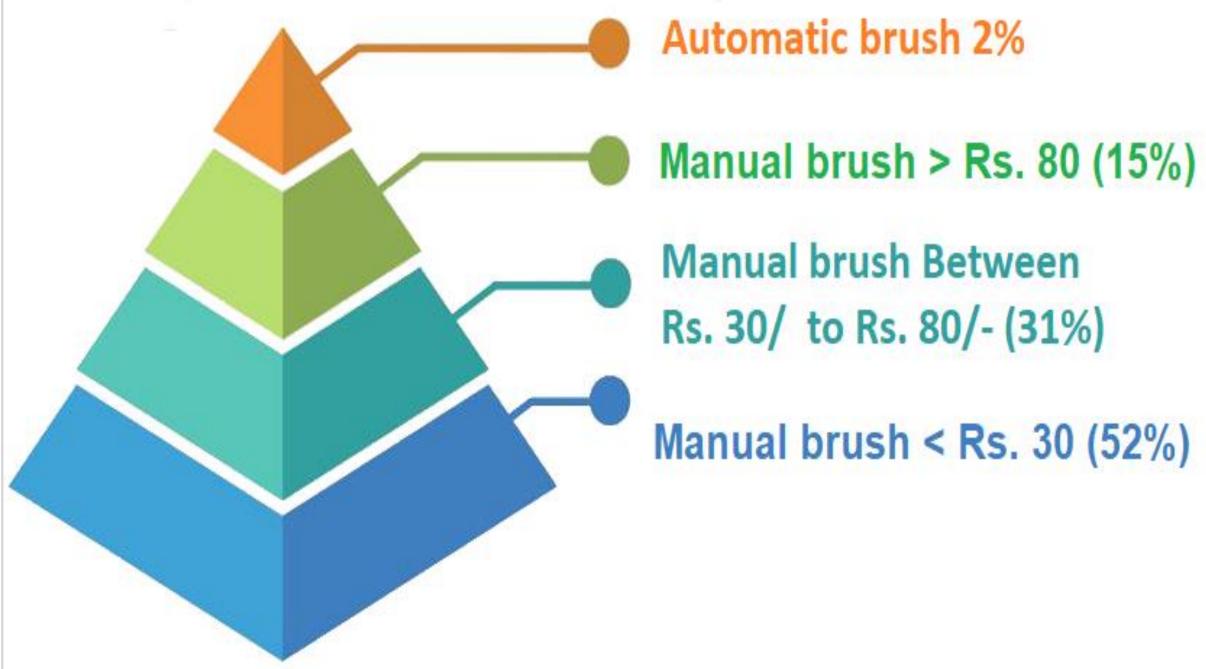

## Plastic Toothbrush Current price placement and market share

India consumes 240 Crs units per year

gross business Rs. 5000+ Cr