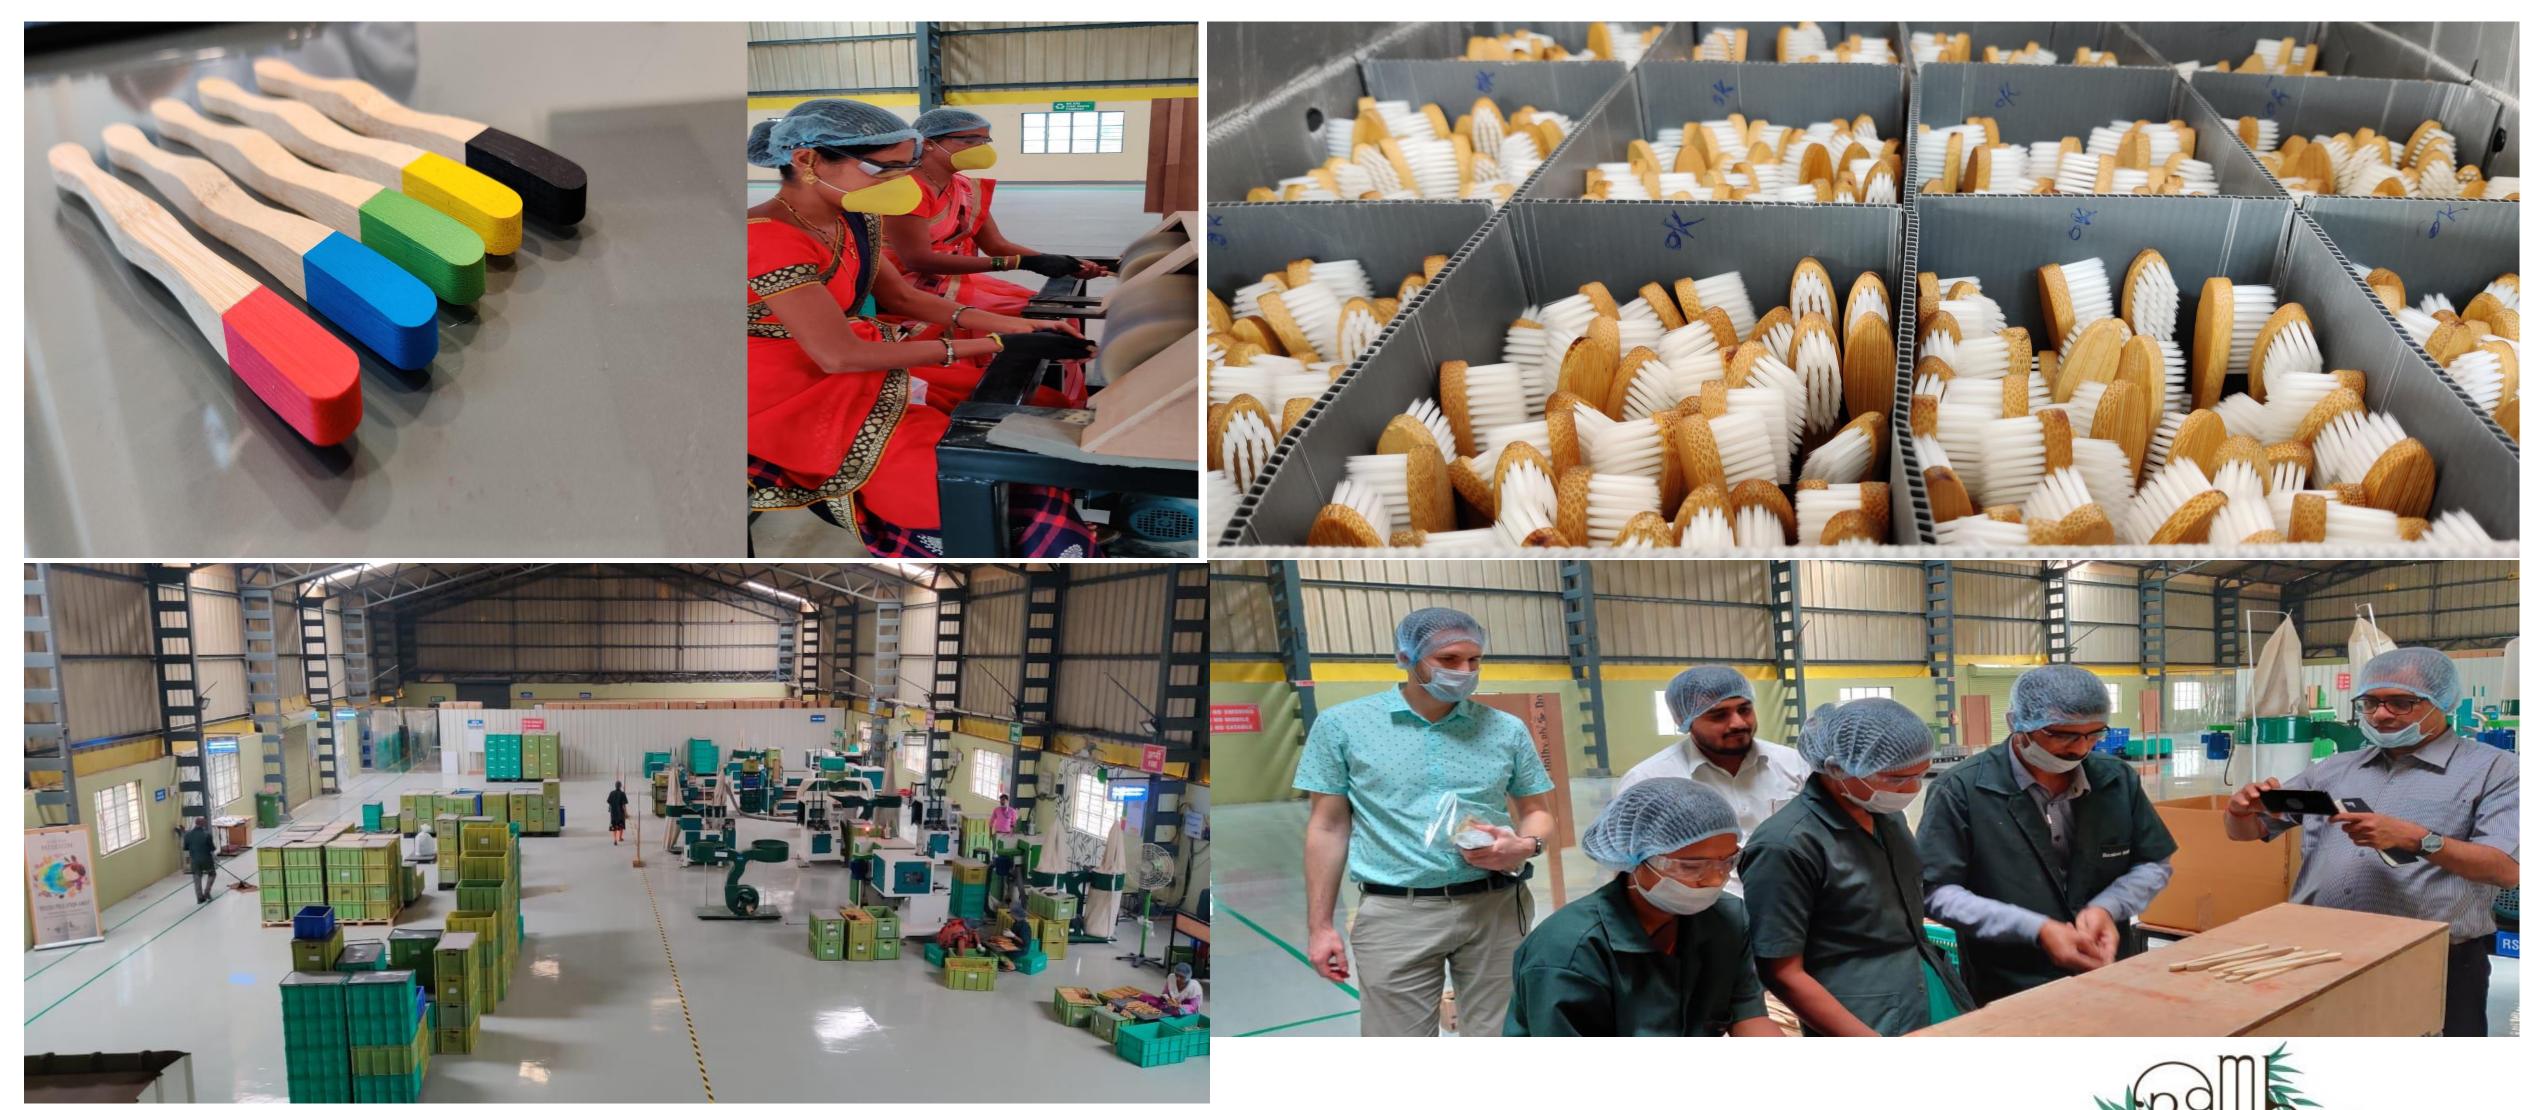

## Pune Manufacturing facility with capacity of 10,00,000 toothbrushes Handles per month