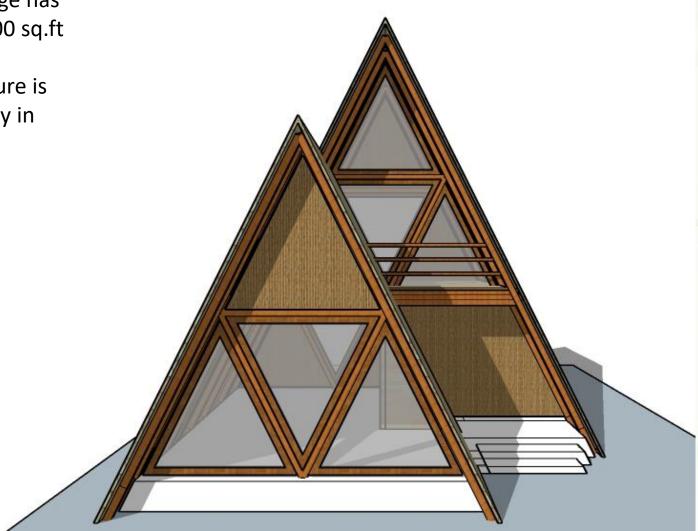

This cottage has around 600 sq.ft area. The substructure is completely in bamboo.

Proposal for Pre-Fab Cottage

This cottage has around 1100 sq.ft area. The framework is in bamboo and walls are wattle and daub.