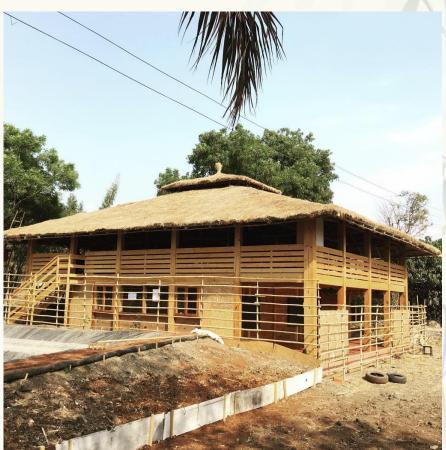

### **Construction Projects**

Bamboo and Thatch roofing, Pune

### **Construction Projects**

## **Construction Projects**

Proposal for Gazebo, Pune

Proposal for Machaan, Khadakvasla

This cottage has around 350 sq.ft area. The framework and wall is in bamboo the flooring is in wood.

Proposal for Tree House, Junnar