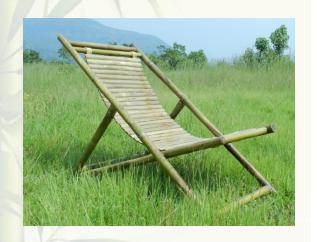

Acres of bamboo plantation with 8 different species of bamboo including massive plantation of dendrocalamus stocksii, strictus, bambusa balcooa, asper, thai bamboo etc



#### **Treatment**



Cross section of bamboo



Bamboo Treatment by dipping process

- Matured bamboo of over 3 year is been harvested.
- It is then treated with CCB Chemical by Dipping process and stored in shade.



#### **Treatment**





Inauguration of treatment plant at Panshet

- 25 feet Vacuum Pressure Impregnation Plant at Panshet.
- Will be able to treat bamboo in shortest amount of time.



## Furniture Manufacturing

Bamboo Straightening



Bamboo Cutting





Bamboo Shaving



Joinery Making



# Furniture Manufacturing







Furniture Assembly

Sanding and Finishing

Polishing



# Our Work in Furniture









### Our Work in Furniture









## Our Work in Furniture









Bajaj Auto, Akurdi



Working Drawings

3D Visualization



Bajaj Auto, Akurdi

Mangalore tiles roofing

Bamboo structure upto 100mm poles

Concrete flooring or As specified

Metal column bottom pin





Layering Visualization



Working Trellis Front Elevation

Bajaj Auto, Akurdi 3D Visualization Y-Trellis-Plan -Typical hardware-MS hot dip galvanised -typical hardware pre-cast concrete block

Y-Trellis-Side elevation









Metal Joineries Fabricated



Bajaj Auto, Akurdi



Bamboo Storage



Bamboo Cleaning Area



**Metal Joineries** 

Bamboo Storage









Structure Components Making Process







Structure Components Structure Components



Bajaj Auto, Akurdi



On Site Assembly











On Site Assemb