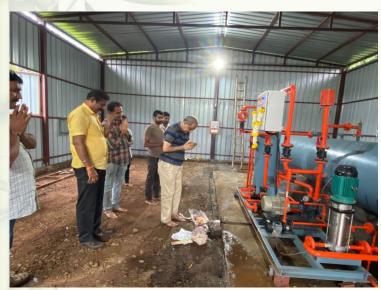

#### **Treatment**

Inauguration of treatment plant at Panshet

- 25 feet Vacuum Pressure Impregnation Plant at Panshet.
- Will be able to treat bamboo in shortest amount of time.