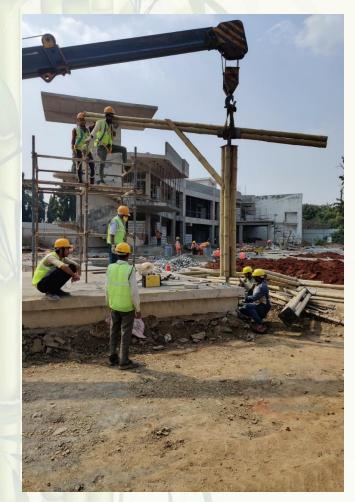

### **Construction Projects**

Bamboo and Thatch roofing, Pune

### **Construction Projects**

## **Construction Projects**

Proposal for Gazebo, Pune

Proposal for Machaan, Khadakvasla

This cottage has around 350 sq.ft area. The framework and wall is in bamboo the flooring is in wood.

Proposal for Tree House, Junnar