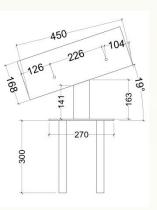

Metal column bottom pin

Layering Visualization

Working Trellis Front Elevation

Bajaj Auto, Akurdi 3D Visualization Y-Trellis-Plan -Typical hardware-MS hot dip galvanised -typical hardware pre-cast concrete block

Y-Trellis-Side elevation

Metal Joineries Fabricated

Bajaj Auto, Akurdi

Bamboo Storage

Bamboo Cleaning Area

**Metal Joineries** 

Bamboo Storage

Structure Components Making Process