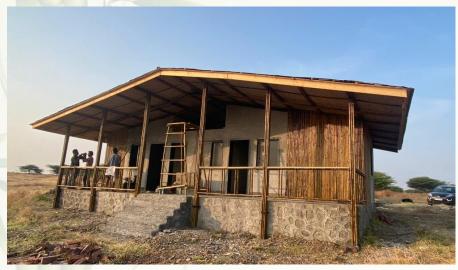

## **Construction Projects**

Proposal for Gazebo, Pune

Proposal for Machaan, Khadakvasla

This cottage has around 350 sq.ft area. The framework and wall is in bamboo the flooring is in wood.

Proposal for Tree House, Junnar

This cottage has around 600 sq.ft area. The substructure is completely in bamboo.

Proposal for Pre-Fab Cottage

This cottage has around 1100 sq.ft area. The framework is in bamboo and walls are wattle and daub.