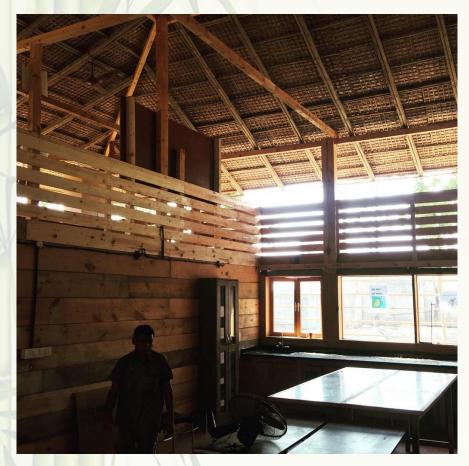

### **Construction Projects**

Bamboo and Thatch roofing, Pune

### **Construction Projects**

## **Construction Projects**

Proposal for Gazebo, Pune

Proposal for Machaan, Khadakvasla

This cottage has around 350 sq.ft area. The framework and wall is in bamboo the flooring is in wood.

Proposal for Tree House, Junnar