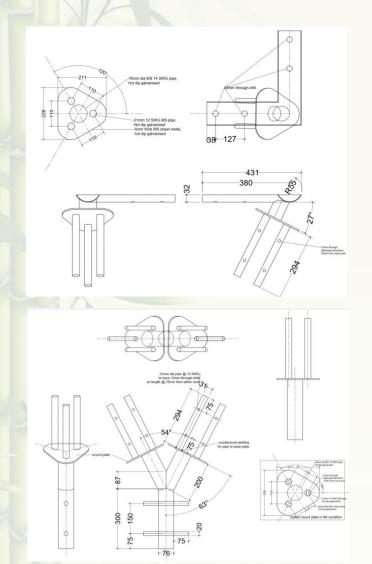

Metal column bottom pin

Layering Visualization

Working Trellis Front Elevation

Bajaj Auto, Akurdi 3D Visualization Y-Trellis-Plan -Typical hardware-MS hot dip galvanised -typical hardware pre-cast concrete block

Y-Trellis-Side elevation

Metal Joineries Fabricated

Bajaj Auto, Akurdi

Bamboo Storage

Bamboo Cleaning Area

**Metal Joineries** 

Bamboo Storage

Structure Components Making Process