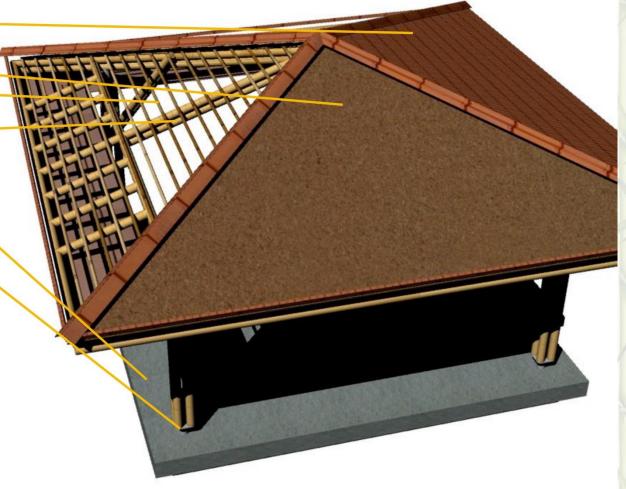

## Our Work in Furniture

Bajaj Auto, Akurdi

Working Drawings

3D Visualization

Bajaj Auto, Akurdi

Mangalore tiles roofing

Bamboo structure upto 100mm poles

Concrete flooring or As specified

Metal column bottom pin

Layering Visualization

Working Trellis Front Elevation

Bajaj Auto, Akurdi 3D Visualization Y-Trellis-Plan -Typical hardware-MS hot dip galvanised -typical hardware pre-cast concrete block

Y-Trellis-Side elevation

Metal Joineries Fabricated

Bajaj Auto, Akurdi

Bamboo Storage

Bamboo Cleaning Area

**Metal Joineries** 

Bamboo Storage

Structure Components Making Process

Structure Components Structure Components

Bajaj Auto, Akurdi

On Site Assembly

On Site Assembly

On Site Assembly

Installing additional members

Roofing Installation

Gazebo at Bajaj Auto, Akurdi