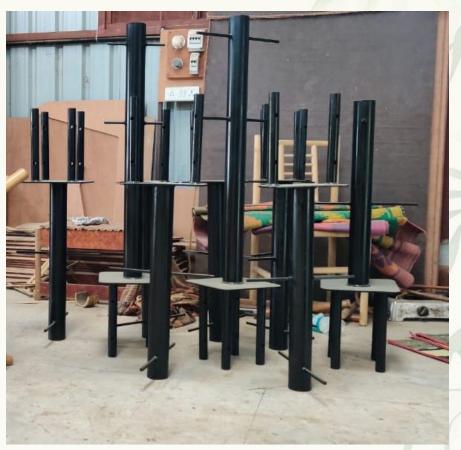

Y-Trellis-Side elevation

Metal Joineries Fabricated

Bajaj Auto, Akurdi

Bamboo Storage

Bamboo Cleaning Area

**Metal Joineries** 

Bamboo Storage

Structure Components Making Process