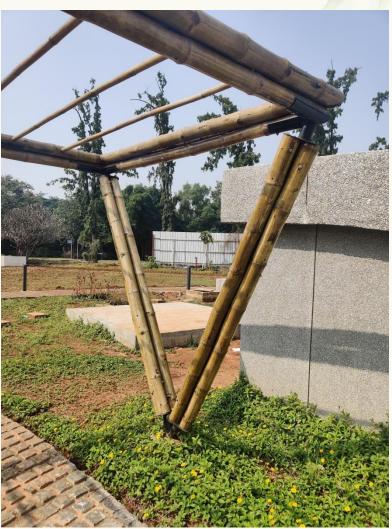

Metal column bottom pin

Layering Visualization

Working Trellis Front Elevation

Bajaj Auto, Akurdi 3D Visualization Y-Trellis-Plan -Typical hardware-MS hot dip galvanised -typical hardware pre-cast concrete block

Y-Trellis-Side elevation

Metal Joineries Fabricated

Bajaj Auto, Akurdi

Bamboo Storage

Bamboo Cleaning Area

**Metal Joineries** 

Bamboo Storage

Structure Components Making Process