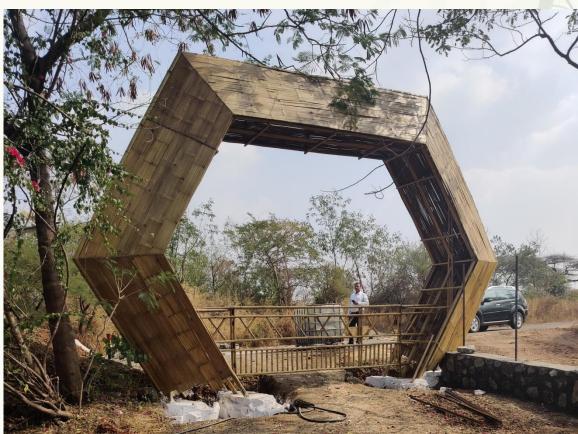

Pargolas at Bajaj Auto, Akurdi

Trellis at Bajaj Auto, Akurdi

Machaan, Shinery

Gazebo, Lavasa

Pre-Fab Playground, Pune