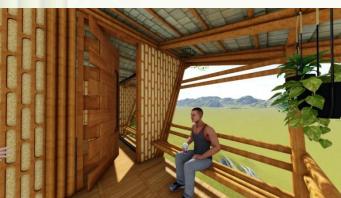

## **Construction Projects**

Proposal for Gazebo, Pune

Proposal for Machaan, Khadakvasla

This cottage has around 350 sq.ft area. The framework and wall is in bamboo the flooring is in wood.

Proposal for Tree House, Junnar

This cottage has around 600 sq.ft area. The substructure is completely in bamboo.

Proposal for Pre-Fab Cottage

This cottage has around 1100 sq.ft area. The framework is in bamboo and walls are wattle and daub.