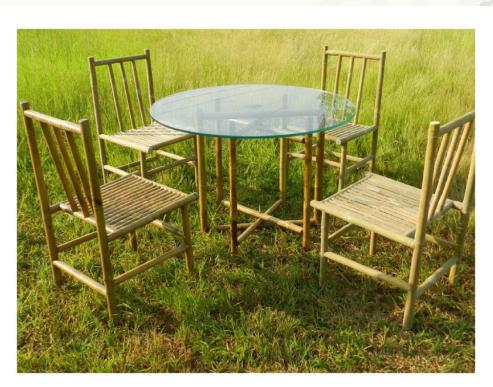

es of bamboo plantation with 8 different species of bamboo including massive plantation of dendrocalamus stocksii, strictus, bambusa balcooa, asper, thai bamboo etc



#### **Treatment**



Cross section of bamboo



Bamboo Treatment by dipping process

- Matured bamboo of over 3 year is been harvested.
- It is then treated with CCB Chemical by Dipping process and stored in shade.



#### **Treatment**





Inauguration of treatment plant at Panshet

- 25 feet Vacuum Pressure Impregnation Plant at Panshet.
- Will be able to treat bamboo in shortest amount of time.



## Furniture Manufacturing

Bamboo Straightening



Bamboo Cutting





Bamboo Shaving



Joinery Making



# Furniture Manufacturing







Furniture Assembly

Sanding and Finishing

Polishing



# Our Work in Furniture









### Our Work in Furniture









## Our Work in Furniture









Bajaj Auto, Akurdi



Working Drawings

3D Visualization



Bajaj Auto, Akurdi

Mangalore tiles roofing

Bamboo structure upto 100mm poles

Concrete flooring or As specified

Metal column bottom pin





Layering Visualization



Working Trellis Front Elevation

Bajaj Auto, Akurdi 3D Visualization Y-Trellis-Plan -Typical hardware-MS hot dip galvanised -typical hardware pre-cast concrete block

Y-Trellis-Side elevation









Metal Joineries Fabricated



Bajaj Auto, Akurdi



Bamboo Storage



Bamboo Cleaning Area



**Metal Joineries** 

Bamboo Storage









Structure Components Making Process







Structure Components Structure Components



Bajaj Auto, Akurdi



On Site Assembly











On Site Assembly