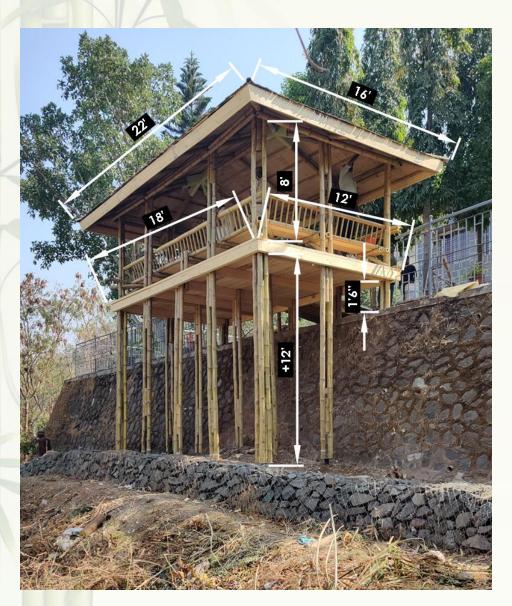

Pargolas at Bajaj Auto, Akurdi

Trellis at Bajaj Auto, Akurdi

Machaan, Shinery

Gazebo, Lavasa

Pre-Fab Playground, Pune