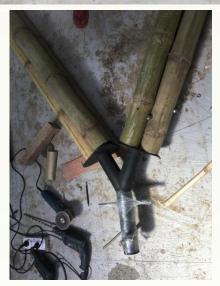

Metal column bottom pin

Layering Visualization

Working Trellis Front Elevation

Bajaj Auto, Akurdi 3D Visualization Y-Trellis-Plan -Typical hardware-MS hot dip galvanised -typical hardware pre-cast concrete block

Y-Trellis-Side elevation

Metal Joineries Fabricated

Bajaj Auto, Akurdi

Bamboo Storage

Bamboo Cleaning Area

**Metal Joineries** 

Bamboo Storage

Structure Components Making Process