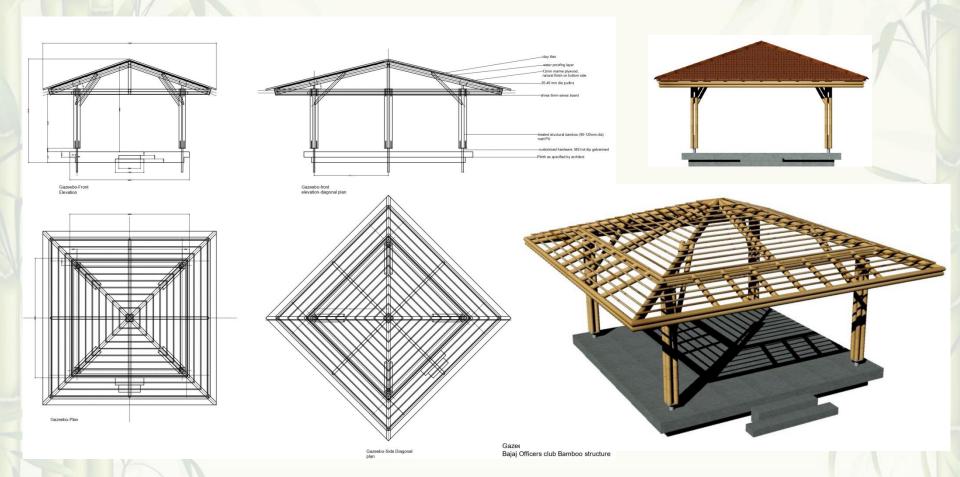

## Our Work in Furniture

Bajaj Auto, Akurdi

Working Drawings

3D Visualization

Bajaj Auto, Akurdi

Mangalore tiles roofing

Bamboo structure upto 100mm poles

Concrete flooring or As specified

Metal column bottom pin

Layering Visualization

Working Trellis Front Elevation

Bajaj Auto, Akurdi 3D Visualization Y-Trellis-Plan -Typical hardware-MS hot dip galvanised -typical hardware pre-cast concrete block

Structure Components Structure Components

Bajaj Auto, Akurdi

On Site Assembly

On Site Assembly

On Site Assembly

Installing additional members

Roofing Installation

Gazebo at Bajaj Auto, Akurdi