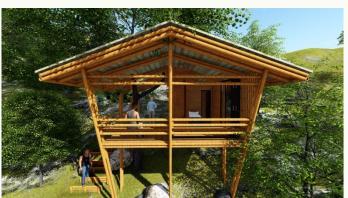

## **Construction Projects**

Proposal for Gazebo, Pune

Proposal for Machaan, Khadakvasla

This cottage has around 350 sq.ft area. The framework and wall is in bamboo the flooring is in wood.

Proposal for Tree House, Junnar

This cottage has around 600 sq.ft area. The substructure is completely in bamboo.

Proposal for Pre-Fab Cottage

This cottage has around 1100 sq.ft area. The framework is in bamboo and walls are wattle and daub.