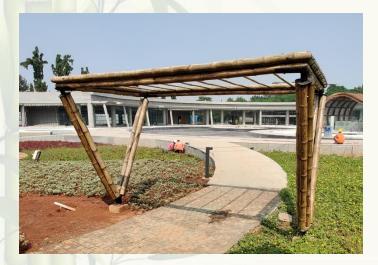

Pargolas at Bajaj Auto, Akurdi

Trellis at Bajaj Auto, Akurdi

Machaan, Shinery

Gazebo, Lavasa

Pre-Fab Playground, Pune