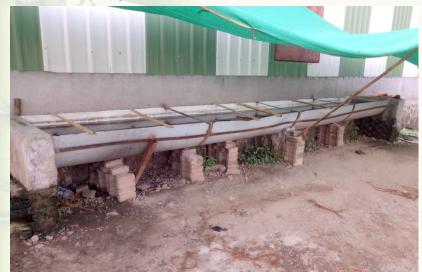

#### **Treatment**

Inauguration of treatment plant at Panshet

- 25 feet Vacuum Pressure Impregnation Plant at Panshet.
- Will be able to treat bamboo in shortest amount of time.