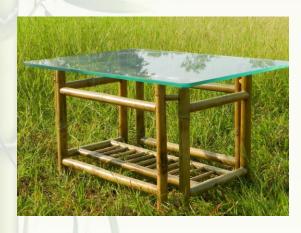

cres of bamboo plantation with 8 different species of bamboo including massive plantation of dendrocalamus stocksii, strictus, bambusa balcooa, asper, thai bamboo etc



#### **Treatment**



Cross section of bamboo



Bamboo Treatment by dipping process

- Matured bamboo of over 3 year is been harvested.
- It is then treated with CCB Chemical by Dipping process and stored in shade.



#### **Treatment**





Inauguration of treatment plant at Panshet

- 25 feet Vacuum Pressure Impregnation Plant at Panshet.
- Will be able to treat bamboo in shortest amount of time.



## Furniture Manufacturing

Bamboo Straightening



Bamboo Cutting





Bamboo Shaving



Joinery Making



# Furniture Manufacturing







Furniture Assembly

Sanding and Finishing

Polishing



# Our Work in Furniture









### Our Work in Furniture









## Our Work in Furniture









Bajaj Auto, Akurdi



Working Drawings

3D Visualization



Bajaj Auto, Akurdi

Mangalore tiles roofing

Bamboo structure upto 100mm poles

Concrete flooring or As specified

Metal column bottom pin





Layering Visualization



Working Trellis Front Elevation

Bajaj Auto, Akurdi 3D Visualization Y-Trellis-Plan -Typical hardware-MS hot dip galvanised -typical hardware pre-cast concrete block

Y-Trellis-Side elevation









Metal Joineries Fabricated



Bajaj Auto, Akurdi



Bamboo Storage



Bamboo Cleaning Area



**Metal Joineries** 

Bamboo Storage









Structure Components Making Process







Structure Components Structure Components



Bajaj Auto, Akurdi



On Site Assembly











On Site Assembly