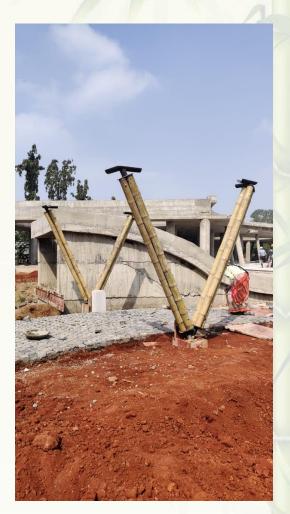

Metal column bottom pin

Layering Visualization

Working Trellis Front Elevation

Bajaj Auto, Akurdi 3D Visualization Y-Trellis-Plan -Typical hardware-MS hot dip galvanised -typical hardware pre-cast concrete block

Y-Trellis-Side elevation

Metal Joineries Fabricated

Bajaj Auto, Akurdi

Bamboo Storage

Bamboo Cleaning Area

**Metal Joineries** 

Bamboo Storage

Structure Components Making Process