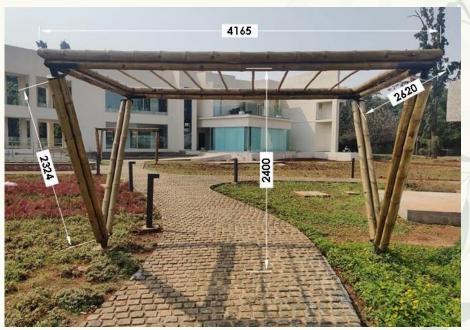

## Our Work in Furniture

Bajaj Auto, Akurdi

Working Drawings

3D Visualization

Bajaj Auto, Akurdi

Mangalore tiles roofing

Bamboo structure upto 100mm poles

Concrete flooring or As specified

Metal column bottom pin

Layering Visualization

Working Trellis Front Elevation

Bajaj Auto, Akurdi 3D Visualization Y-Trellis-Plan -Typical hardware-MS hot dip galvanised -typical hardware pre-cast concrete block

Structure Components Structure Components

Bajaj Auto, Akurdi

On Site Assembly

On Site Assembly

On Site Assembly

Installing additional members

Roofing Installation

Gazebo at Bajaj Auto, Akurdi

Pargolas at Bajaj Auto, Akurdi

Trellis at Bajaj Auto, Akurdi

Machaan, Shinery

Gazebo, Lavasa

Pre-Fab Playground, Pune