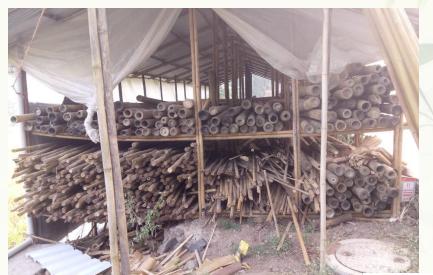

Y-Trellis-Side elevation

Metal Joineries Fabricated

Bajaj Auto, Akurdi

Bamboo Storage

Bamboo Cleaning Area

**Metal Joineries** 

Bamboo Storage

Structure Components Making Process