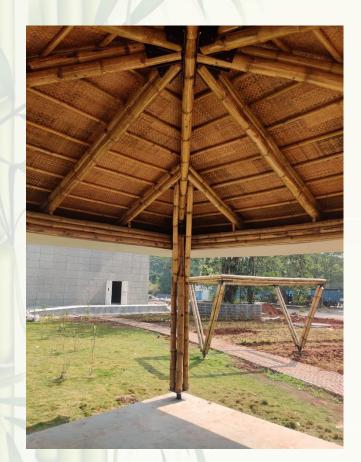

## Our Work in Furniture

Bajaj Auto, Akurdi

Working Drawings

3D Visualization

Bajaj Auto, Akurdi

Mangalore tiles roofing

Bamboo structure upto 100mm poles

Concrete flooring or As specified

Structure Components Structure Components

Bajaj Auto, Akurdi

On Site Assembly

On Site Assembly

On Site Assembly

Installing additional members

Roofing Installation

Gazebo at Bajaj Auto, Akurdi

Pargolas at Bajaj Auto, Akurdi

Trellis at Bajaj Auto, Akurdi

Machaan, Shinery

Gazebo, Lavasa

Pre-Fab Playground, Pune