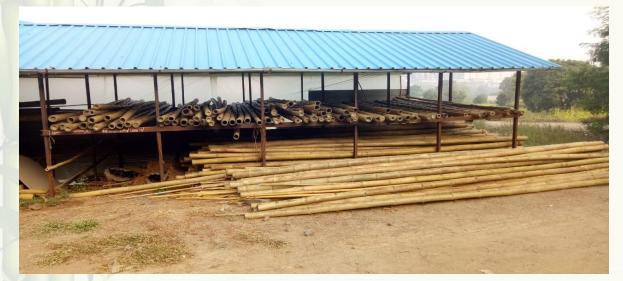

Y-Trellis-Side elevation

Metal Joineries Fabricated

Bajaj Auto, Akurdi

Bamboo Storage

Bamboo Cleaning Area

**Metal Joineries** 

Bamboo Storage

Structure Components Making Process