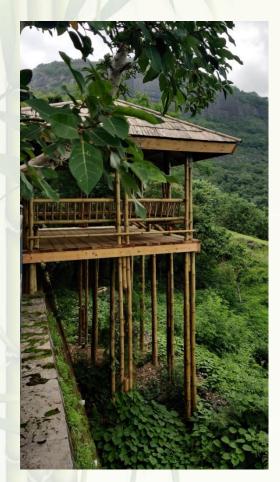

Pargolas at Bajaj Auto, Akurdi

Trellis at Bajaj Auto, Akurdi

Machaan, Shinery

Gazebo, Lavasa

Pre-Fab Playground, Pune

## **Construction Projects**

Proposal for Gazebo, Pune

Proposal for Machaan, Khadakvasla

This cottage has around 350 sq.ft area. The framework and wall is in bamboo the flooring is in wood.

Proposal for Tree House, Junnar