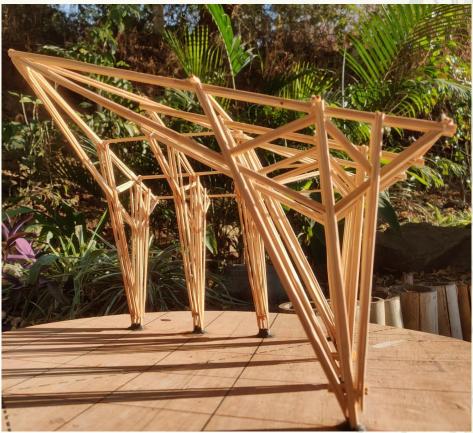

## Our Work in Furniture

Bajaj Auto, Akurdi

Working Drawings

3D Visualization

Bajaj Auto, Akurdi

Mangalore tiles roofing

Bamboo structure upto 100mm poles

Concrete flooring or As specified

Metal column bottom pin

Layering Visualization

Working Trellis Front Elevation

Bajaj Auto, Akurdi 3D Visualization Y-Trellis-Plan -Typical hardware-MS hot dip galvanised -typical hardware pre-cast concrete block