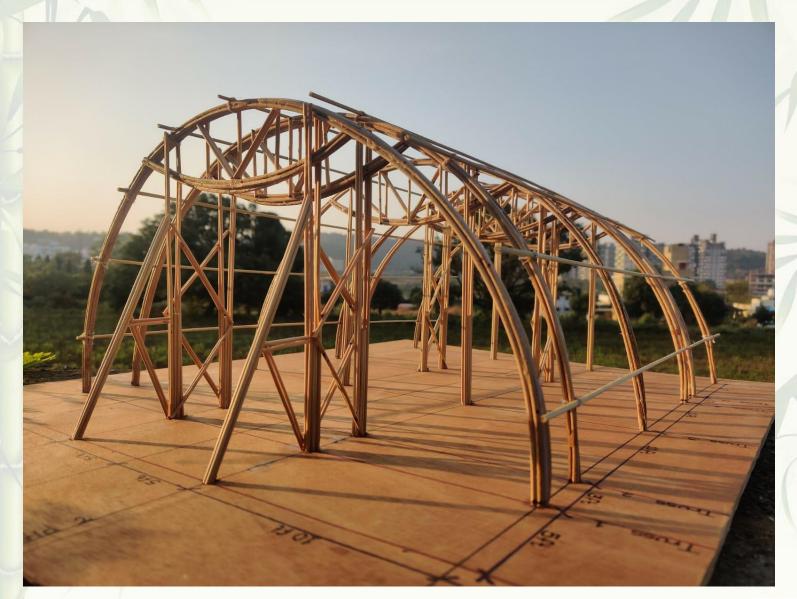

## Our Work in Furniture

Bajaj Auto, Akurdi

Working Drawings

3D Visualization

Bajaj Auto, Akurdi

Mangalore tiles roofing

Bamboo structure upto 100mm poles

Concrete flooring or As specified

Metal column bottom pin

Layering Visualization

Working Trellis Front Elevation

Bajaj Auto, Akurdi 3D Visualization Y-Trellis-Plan -Typical hardware-MS hot dip galvanised -typical hardware pre-cast concrete block