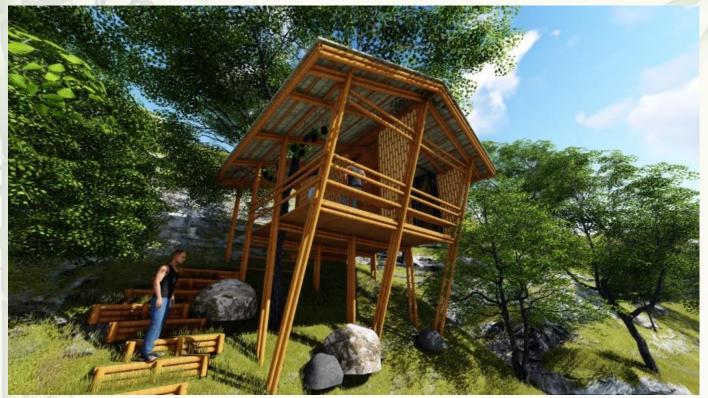

## **Construction Projects**

Proposal for Gazebo, Pune

Proposal for Machaan, Khadakvasla

This cottage has around 350 sq.ft area. The framework and wall is in bamboo the flooring is in wood.

Proposal for Tree House, Junnar

This cottage has around 600 sq.ft area. The substructure is completely in bamboo.

Proposal for Pre-Fab Cottage

This cottage has around 1100 sq.ft area. The framework is in bamboo and walls are wattle and daub.