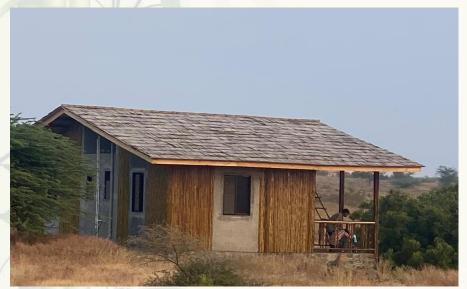

## **Construction Projects**

Proposal for Gazebo, Pune

Proposal for Machaan, Khadakvasla

This cottage has around 350 sq.ft area. The framework and wall is in bamboo the flooring is in wood.

Proposal for Tree House, Junnar

This cottage has around 600 sq.ft area. The substructure is completely in bamboo.

Proposal for Pre-Fab Cottage

This cottage has around 1100 sq.ft area. The framework is in bamboo and walls are wattle and daub.