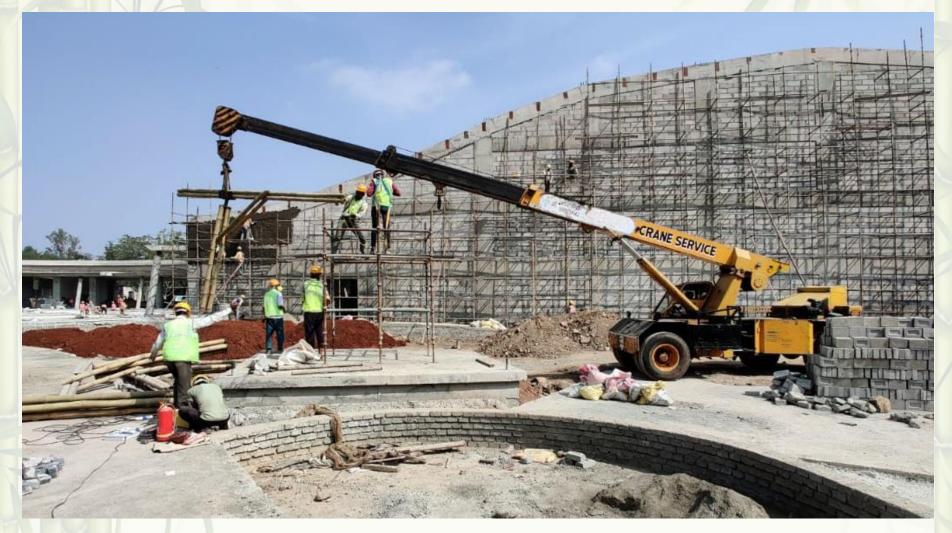

### **Construction Projects**

Bamboo and Thatch roofing, Pune

### **Construction Projects**

## **Construction Projects**

Proposal for Gazebo, Pune

Proposal for Machaan, Khadakvasla

This cottage has around 350 sq.ft area. The framework and wall is in bamboo the flooring is in wood.

Proposal for Tree House, Junnar