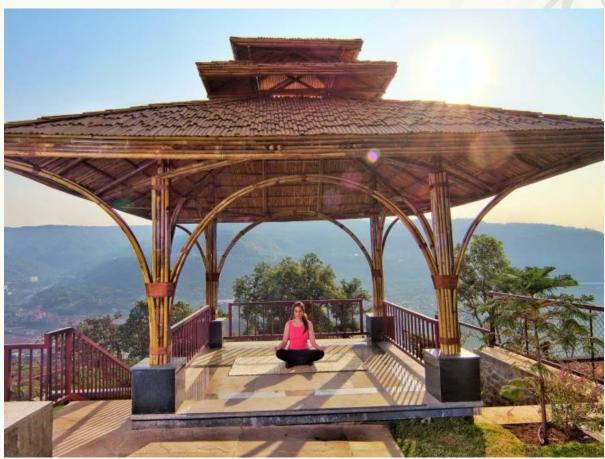

Pargolas at Bajaj Auto, Akurdi

Trellis at Bajaj Auto, Akurdi

Machaan, Shinery

Gazebo, Lavasa

Pre-Fab Playground, Pune

## **Construction Projects**

Proposal for Gazebo, Pune

Proposal for Machaan, Khadakvasla

This cottage has around 350 sq.ft area. The framework and wall is in bamboo the flooring is in wood.

Proposal for Tree House, Junnar