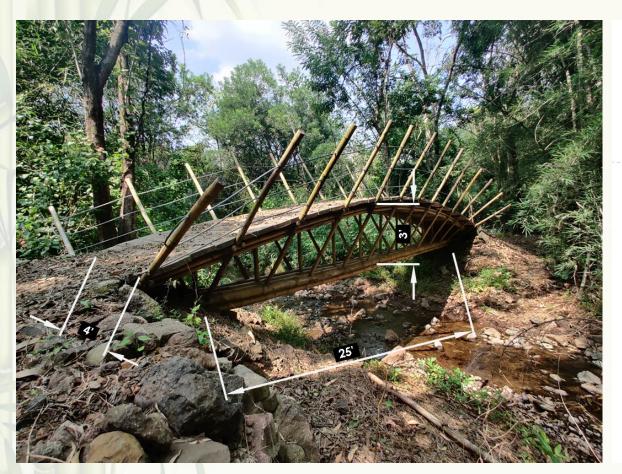

Pargolas at Bajaj Auto, Akurdi

Trellis at Bajaj Auto, Akurdi

Machaan, Shinery

Gazebo, Lavasa

Pre-Fab Playground, Pune