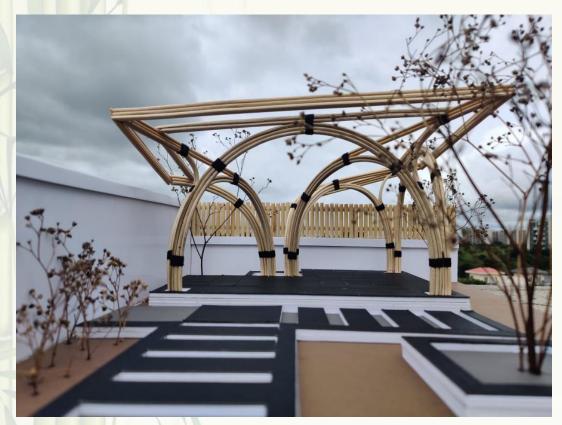

## **Construction Projects**

Proposal for Gazebo, Pune

Proposal for Machaan, Khadakvasla

This cottage has around 350 sq.ft area. The framework and wall is in bamboo the flooring is in wood.

Proposal for Tree House, Junnar