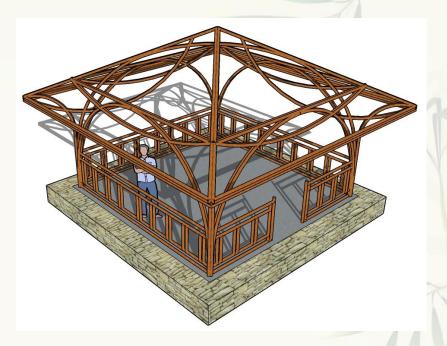

## Our Work in Furniture

Bajaj Auto, Akurdi

Working Drawings

3D Visualization

Bajaj Auto, Akurdi

Mangalore tiles roofing

Bamboo structure upto 100mm poles

Concrete flooring or As specified

Metal column bottom pin

Layering Visualization

Working Trellis Front Elevation

Bajaj Auto, Akurdi 3D Visualization Y-Trellis-Plan -Typical hardware-MS hot dip galvanised -typical hardware pre-cast concrete block