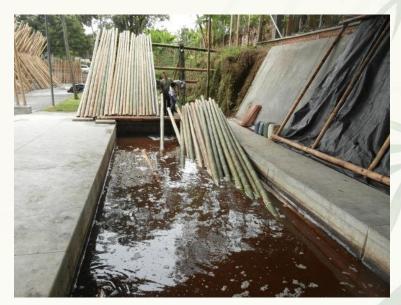

#### **Treatment**

Cross section of bamboo

Bamboo Treatment by dipping process

- Matured bamboo of over 3 year is been harvested.
- It is then treated with CCB Chemical by Dipping process and stored in shade.

#### **Treatment**

Inauguration of treatment plant at Panshet

- 25 feet Vacuum Pressure Impregnation Plant at Panshet.
- Will be able to treat bamboo in shortest amount of time.