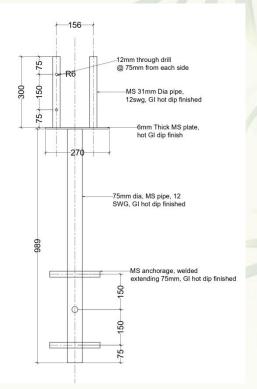

Metal column bottom pin

Layering Visualization

Working Trellis Front Elevation

Bajaj Auto, Akurdi 3D Visualization Y-Trellis-Plan -Typical hardware-MS hot dip galvanised -typical hardware pre-cast concrete block

Y-Trellis-Side elevation

Metal Joineries Fabricated

Bajaj Auto, Akurdi

Bamboo Storage

Bamboo Cleaning Area

**Metal Joineries** 

Bamboo Storage

Structure Components Making Process