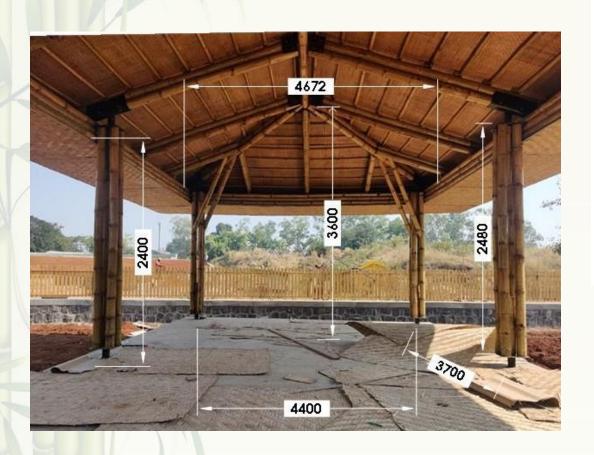

## Our Work in Furniture

Bajaj Auto, Akurdi

Working Drawings

3D Visualization

Bajaj Auto, Akurdi

Mangalore tiles roofing

Bamboo structure upto 100mm poles

Concrete flooring or As specified

Structure Components Structure Components

Bajaj Auto, Akurdi

On Site Assembly

On Site Assembly

On Site Assembly

Installing additional members

Roofing Installation

Gazebo at Bajaj Auto, Akurdi

Pargolas at Bajaj Auto, Akurdi

Trellis at Bajaj Auto, Akurdi

Machaan, Shinery

Gazebo, Lavasa

Pre-Fab Playground, Pune