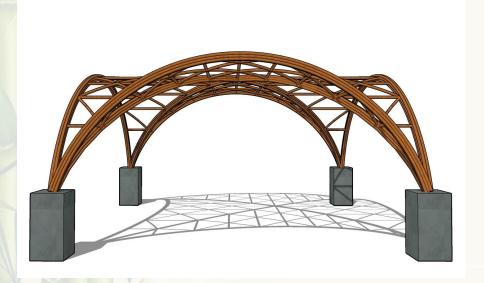

## Our Work in Furniture

Bajaj Auto, Akurdi

Working Drawings

3D Visualization

Bajaj Auto, Akurdi

Mangalore tiles roofing

Bamboo structure upto 100mm poles

Concrete flooring or As specified

Metal column bottom pin

Layering Visualization

Working Trellis Front Elevation

Bajaj Auto, Akurdi 3D Visualization Y-Trellis-Plan -Typical hardware-MS hot dip galvanised -typical hardware pre-cast concrete block