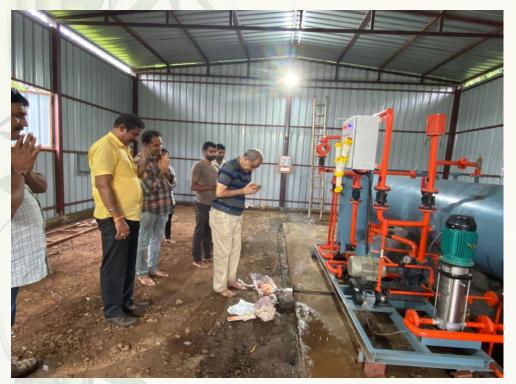

#### **Treatment**

Inauguration of treatment plant at Panshet

- 25 feet Vacuum Pressure Impregnation Plant at Panshet.
- Will be able to treat bamboo in shortest amount of time.