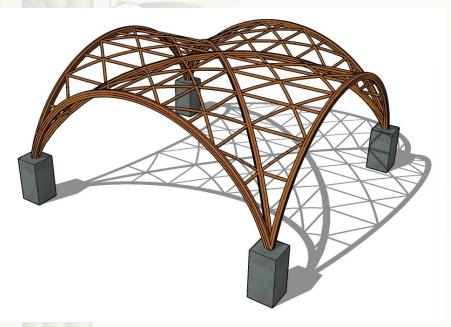

## Our Work in Furniture

Bajaj Auto, Akurdi

Working Drawings

3D Visualization

Bajaj Auto, Akurdi

Mangalore tiles roofing

Bamboo structure upto 100mm poles

Concrete flooring or As specified

Metal column bottom pin

Layering Visualization

Working Trellis Front Elevation

Bajaj Auto, Akurdi 3D Visualization Y-Trellis-Plan -Typical hardware-MS hot dip galvanised -typical hardware pre-cast concrete block