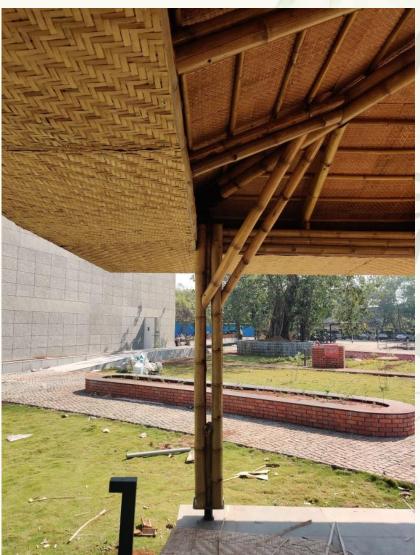

## Our Work in Furniture

Bajaj Auto, Akurdi

Working Drawings

3D Visualization

Bajaj Auto, Akurdi

Mangalore tiles roofing

Bamboo structure upto 100mm poles

Concrete flooring or As specified

Structure Components Structure Components

Bajaj Auto, Akurdi

On Site Assembly

On Site Assembly

On Site Assembly

Installing additional members

Roofing Installation

Gazebo at Bajaj Auto, Akurdi

Pargolas at Bajaj Auto, Akurdi

Trellis at Bajaj Auto, Akurdi

Machaan, Shinery

Gazebo, Lavasa

Pre-Fab Playground, Pune