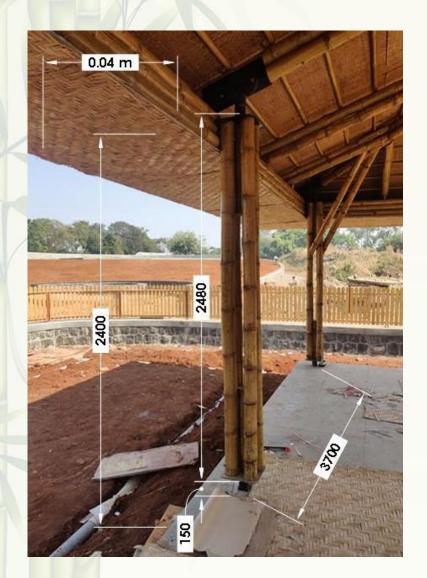

## Our Work in Furniture

Bajaj Auto, Akurdi

Working Drawings

3D Visualization

Bajaj Auto, Akurdi

Mangalore tiles roofing

Bamboo structure upto 100mm poles

Concrete flooring or As specified

Structure Components Structure Components

Bajaj Auto, Akurdi

On Site Assembly

On Site Assembly

On Site Assembly

Installing additional members

Roofing Installation

Gazebo at Bajaj Auto, Akurdi

Pargolas at Bajaj Auto, Akurdi

Trellis at Bajaj Auto, Akurdi

Machaan, Shinery

Gazebo, Lavasa

Pre-Fab Playground, Pune