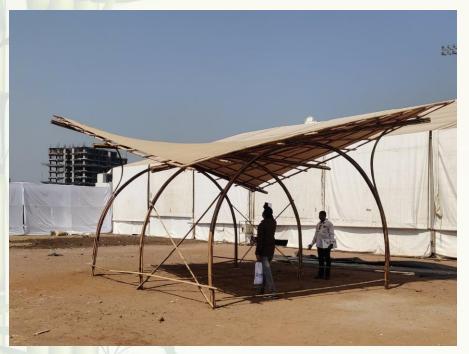

Pargolas at Bajaj Auto, Akurdi

Trellis at Bajaj Auto, Akurdi

Machaan, Shinery

Gazebo, Lavasa

Pre-Fab Playground, Pune