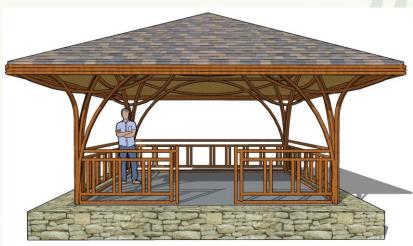

## **Construction Projects**

Proposal for Gazebo, Pune

Proposal for Machaan, Khadakvasla

This cottage has around 350 sq.ft area. The framework and wall is in bamboo the flooring is in wood.

Proposal for Tree House, Junnar