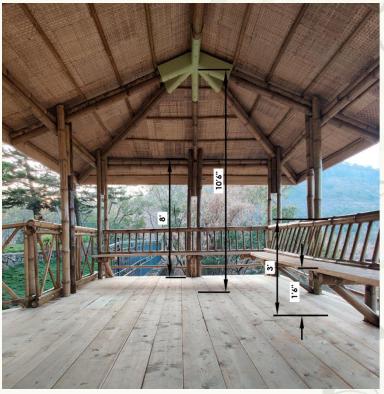

Pargolas at Bajaj Auto, Akurdi

Trellis at Bajaj Auto, Akurdi

Machaan, Shinery

Gazebo, Lavasa

Pre-Fab Playground, Pune