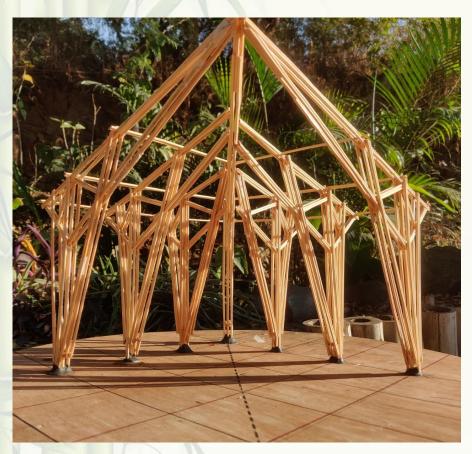

## Our Work in Furniture

Bajaj Auto, Akurdi

Working Drawings

3D Visualization

Bajaj Auto, Akurdi

Mangalore tiles roofing

Bamboo structure upto 100mm poles

Concrete flooring or As specified

Metal column bottom pin

Layering Visualization

Working Trellis Front Elevation

Bajaj Auto, Akurdi 3D Visualization Y-Trellis-Plan -Typical hardware-MS hot dip galvanised -typical hardware pre-cast concrete block