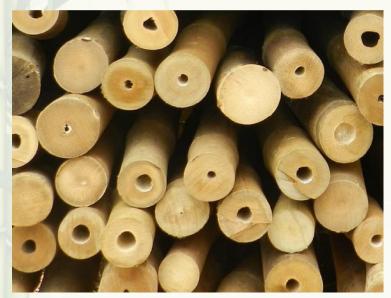

#### **Treatment**

Cross section of bamboo

Bamboo Treatment by dipping process

- Matured bamboo of over 3 year is been harvested.
- It is then treated with CCB Chemical by Dipping process and stored in shade.