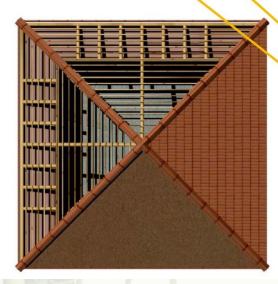

## Our Work in Furniture

Bajaj Auto, Akurdi

Working Drawings

3D Visualization

Bajaj Auto, Akurdi

Mangalore tiles roofing

Bamboo structure upto 100mm poles

Concrete flooring or As specified

Metal column bottom pin

Layering Visualization

Working Trellis Front Elevation

Bajaj Auto, Akurdi 3D Visualization Y-Trellis-Plan -Typical hardware-MS hot dip galvanised -typical hardware pre-cast concrete block

Structure Components Structure Components

Bajaj Auto, Akurdi

On Site Assembly

On Site Assembly

On Site Assembly

Installing additional members

Roofing Installation

Gazebo at Bajaj Auto, Akurdi