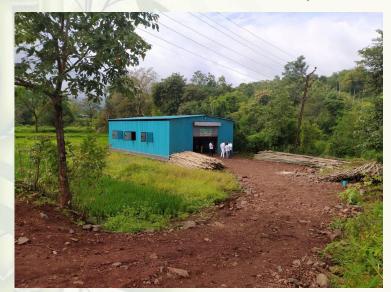

#### **Treatment**

Inauguration of treatment plant at Panshet

- 25 feet Vacuum Pressure Impregnation Plant at Panshet.
- Will be able to treat bamboo in shortest amount of time.