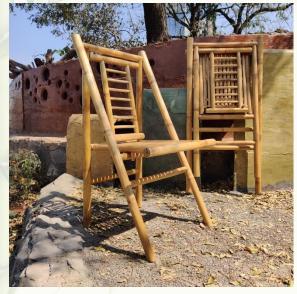

# Our Work in Furniture

### Our Work in Furniture

## Our Work in Furniture

Bajaj Auto, Akurdi

Working Drawings

3D Visualization

Bajaj Auto, Akurdi

Mangalore tiles roofing

Bamboo structure upto 100mm poles

Concrete flooring or As specified