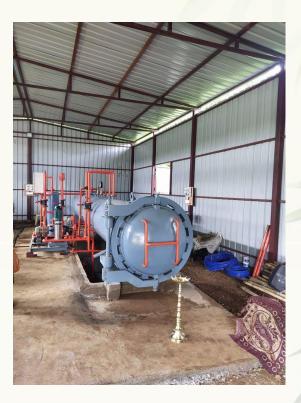

#### **Treatment**

Inauguration of treatment plant at Panshet

- 25 feet Vacuum Pressure Impregnation Plant at Panshet.
- Will be able to treat bamboo in shortest amount of time.