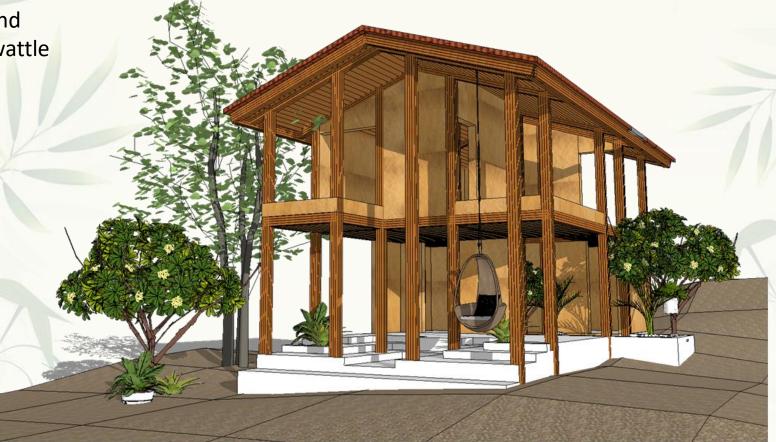

This cottage has around 600 sq.ft area. The substructure is completely in bamboo.

Proposal for Pre-Fab Cottage

This cottage has around 1100 sq.ft area. The framework is in bamboo and walls are wattle and daub.