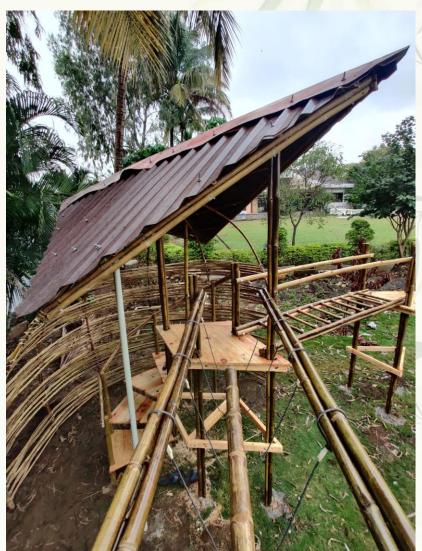

Pargolas at Bajaj Auto, Akurdi

Trellis at Bajaj Auto, Akurdi

Machaan, Shinery

Gazebo, Lavasa

Pre-Fab Playground, Pune