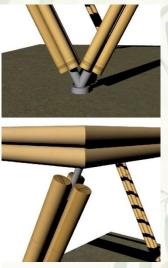

Metal column bottom pin

Layering Visualization

Working Trellis Front Elevation

Bajaj Auto, Akurdi 3D Visualization Y-Trellis-Plan -Typical hardware-MS hot dip galvanised -typical hardware pre-cast concrete block

Y-Trellis-Side elevation

Metal Joineries Fabricated

Bajaj Auto, Akurdi

Bamboo Storage

Bamboo Cleaning Area

**Metal Joineries** 

Bamboo Storage

Structure Components Making Process