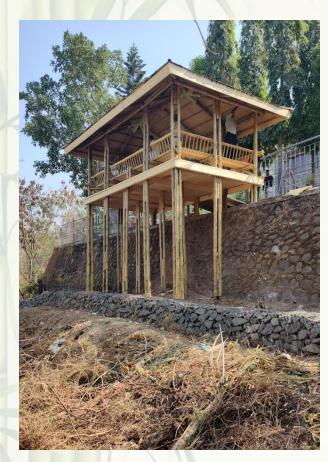

Pargolas at Bajaj Auto, Akurdi

Trellis at Bajaj Auto, Akurdi

Machaan, Shinery

Gazebo, Lavasa

Pre-Fab Playground, Pune

## **Construction Projects**

Proposal for Gazebo, Pune

Proposal for Machaan, Khadakvasla

This cottage has around 350 sq.ft area. The framework and wall is in bamboo the flooring is in wood.

Proposal for Tree House, Junnar