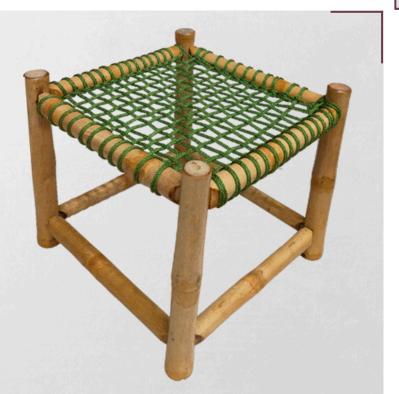

### MINI STOOL

Compact yet sturdy, this mini bamboo stool is perfect for multipurpose use.

Handwoven rope work adds charm while ensuring comfort in every seat and supports up to 90 kg.