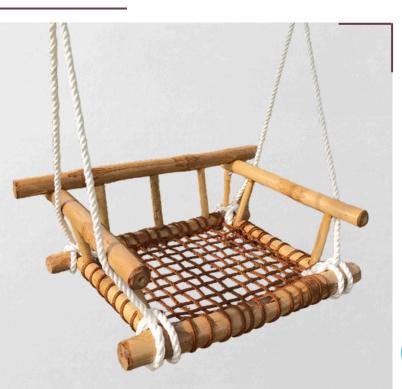

# SIMPLE JHULA

A sleek, backless bamboo jhula crafted for open lounging. Designed with artistic rope work, it adds elegance and rustic appeal to your outdoor or indoor spaces. And supports up to 60 kg.

Includes a jhula with ropes on both sides, each 8 ft long.