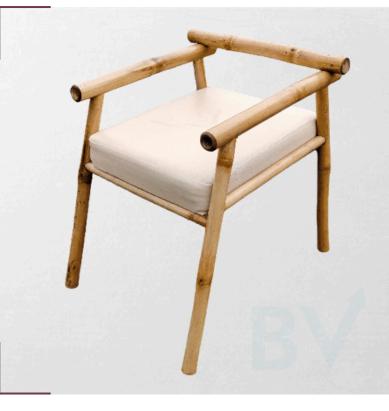

### U CHAIR WITH BACK SUPPORT

A sleek U-shaped bamboo chair with back support and a soft cushion, combining natural elegance with superior comfort. Ideal for both indoor and outdoor settings, it adds a cozy, modern flair and supports up to 90 kg.