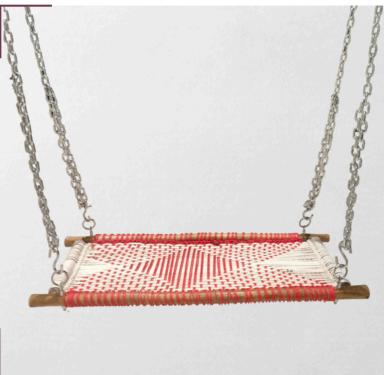

## 2 SEATER JHULA

Elegant 2-seater bamboo jhula crafted for comfort and charm. Perfect for balconies, patios, or indoor corners. Eco-friendly, durable, and supports up to 160 kg.

#### Includes only jhula.