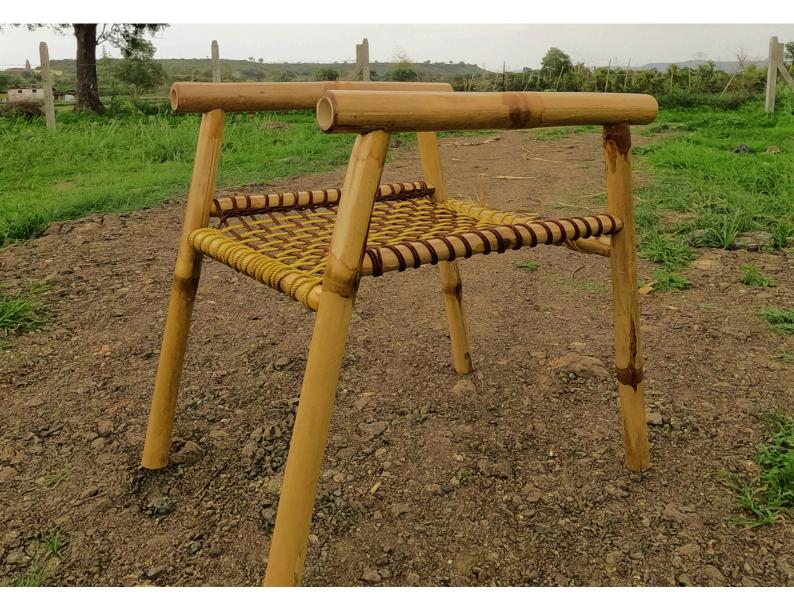

### **U CHAIR**

A stylish U-shaped bamboo chair with intricate rope work, blending natural charm and comfort. Perfect for indoor or outdoor seating with a cozy, contemporary touch and supports up to 90 kg.