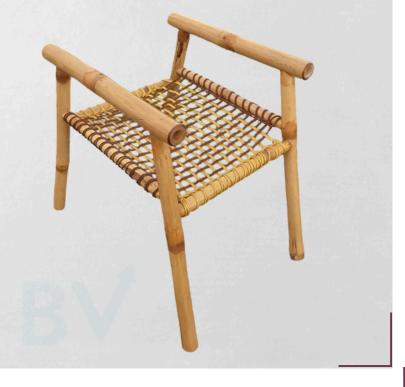

### **U CHAIR**

A stylish U-shaped bamboo chair with intricate rope work, blending natural charm and comfort. Perfect for indoor or outdoor seating with a cozy, contemporary touch and supports up to 90 kg.