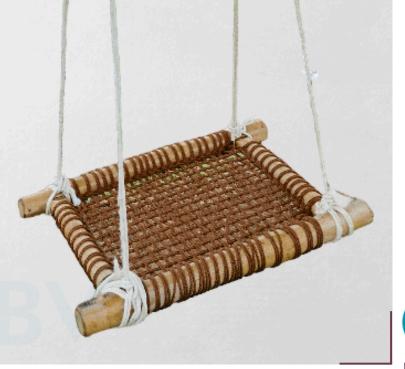

# SIMPLE JHULA

A sleek, backless bamboo jhula crafted for open lounging. Designed with artistic rope work, it adds elegance and rustic appeal to your outdoor or indoor spaces. And supports up to 60 kg.

Includes a jhula with ropes on both sides, each 8 ft long.