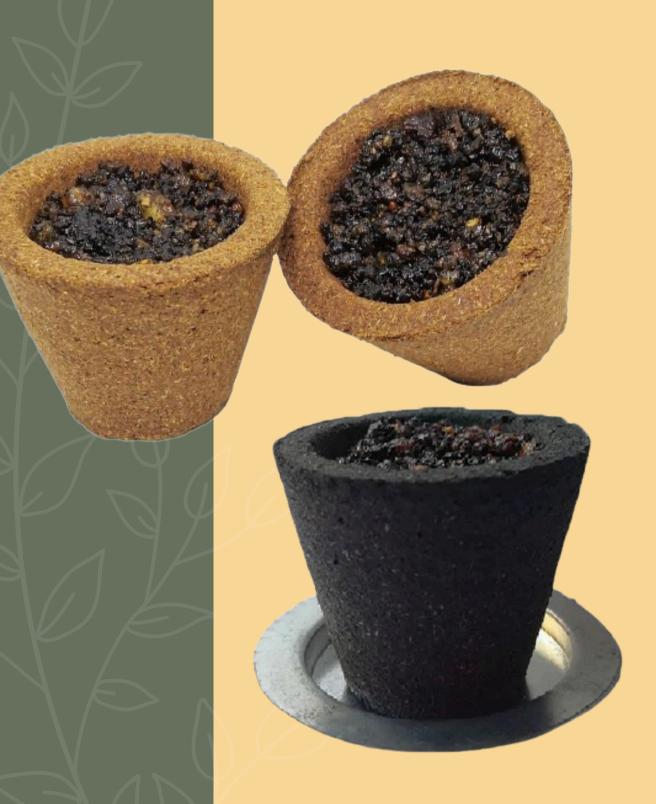

#### HAVAN CUPS

- Made from Cow dung & Guggul.
- Also available in Charcoal & Sandalwood.
- Can be used for spiritual purpose like prayers pooja and meditation.
- Ideal for gifting during Festivals.
- 100% organic and biodegradable.