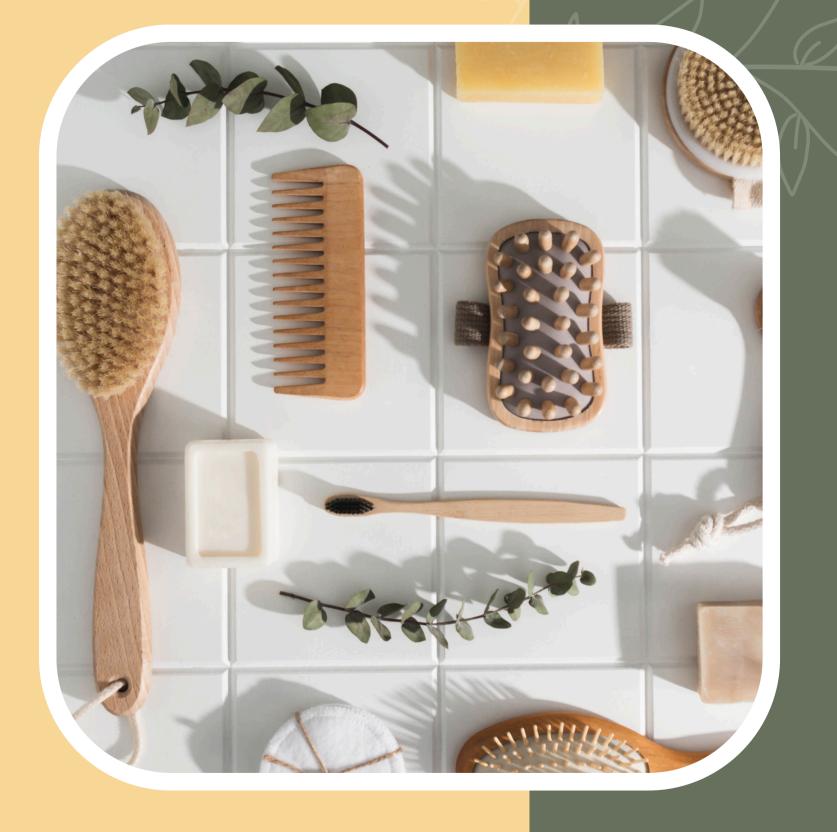

#### BAMB00 TOOTHBRUSH

- 100% plant-based Bamboo Toothbrush.
- Ultra Soft Bristles made of castor beans.
- Biodegradable Toothbrush Handle.
- Sustainable and environmentally friendly.

Available in cardboard box packaging

#### TONGUE CLEANER

- Plant-based bamboo tongue cleaners.
- Durable, safe & high quality.
- Widely Recyclable and Compostable.

### NEEM WOOD POCKET COMB

- 100% natural neem wood.
- Hair Straightening and frizz control.
- Controls Hair fall through Scalp Stimulation.

#### BAMBOO STRAW

- 100% plant-based Bamboo Straw.
- Eco friendly and Plastic free.
- Reusable, Easy to clean and carry.
- Bio-degradable, Natural and Handcrafted.
- Non-toxic and safe, no harmful chemicals used.