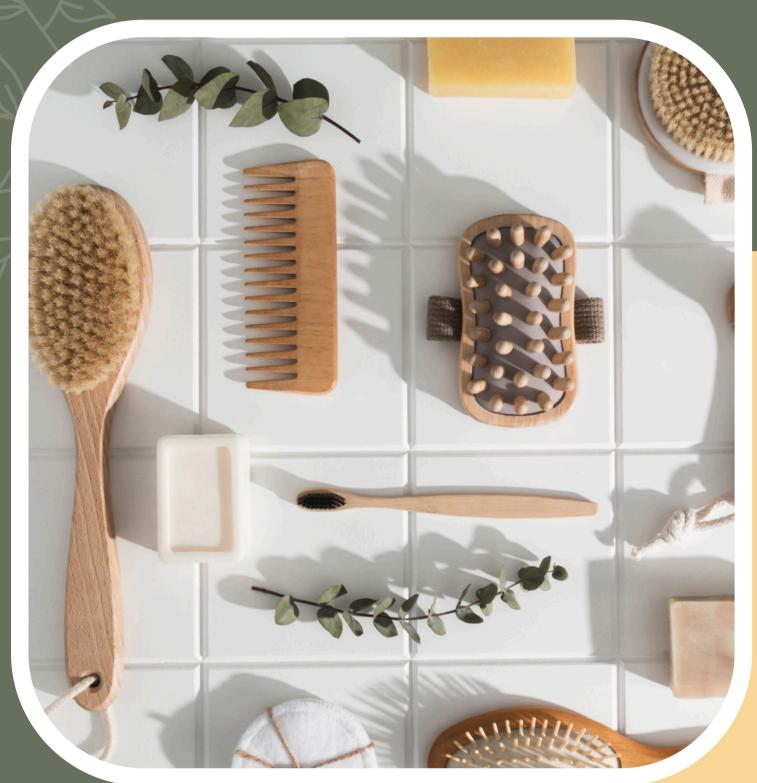

#### BAMB00 TOOTHBRUSH

- 100% plant-based Bamboo Toothbrush.
- Ultra Soft Bristles made of castor beans.
- Biodegradable Toothbrush Handle.
- Sustainable and environmentally friendly.

Available in cardboard box packaging

#### TONGUE CLEANER

- Plant-based bamboo tongue cleaners.
- Durable, safe & high quality.
- Widely Recyclable and Compostable.

### NEEM WOOD POCKET COMB

- 100% natural neem wood.
- Hair Straightening and frizz control.
- Controls Hair fall through Scalp Stimulation.

#### BAMBOO STRAW

- 100% plant-based Bamboo Straw.
- Eco friendly and Plastic free.
- Reusable, Easy to clean and carry.
- Bio-degradable, Natural and Handcrafted.
- Non-toxic and safe, no harmful chemicals used.