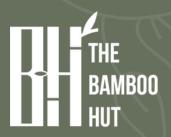

### NEEM WOOD POCKET COMB

- 100% natural neem wood.
- Hair Straightening and frizz control.
- Controls Hair fall through Scalp Stimulation.