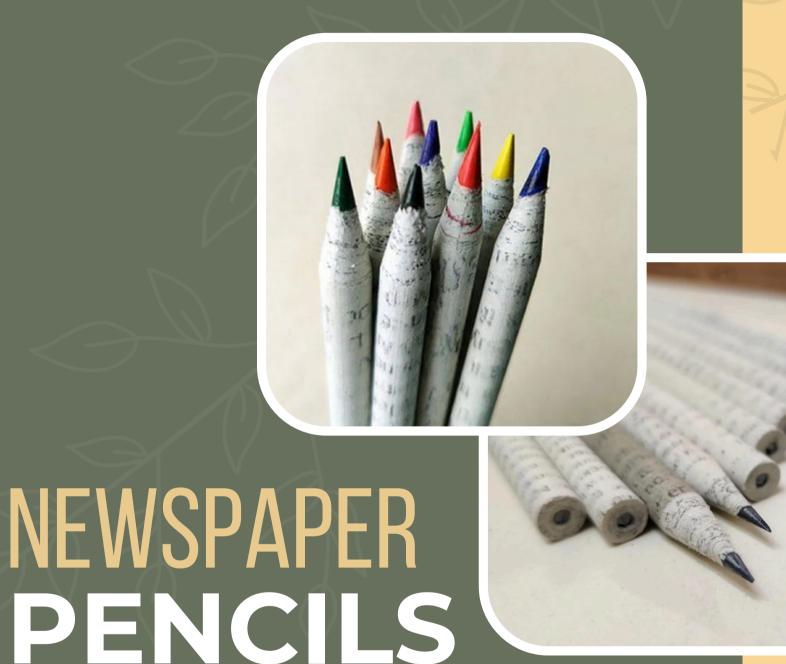

## WHY ECO-FRIENDLY PRODUCTS?

- You reduce the amount of plastic waste in the environment.
- Customized logo can enhance your brand value.
- Several brands have already taken path-breaking steps in this regard.
- A huge cooperative step forward towards sustainability.
- Are strong, biodegradable and have no negative impact on the planet.

- Shall showcase institute's dedication towards environmental conservation.
- Custom-branded stationery will serve as an excellent promotional tool.
- Support local community and promote sustainable practices beyond the school premises.
- The pencils are Eco-friendly, non-toxic & safe to use.
- Perfect for all Art & Craft, General Home,
   Office or School use.