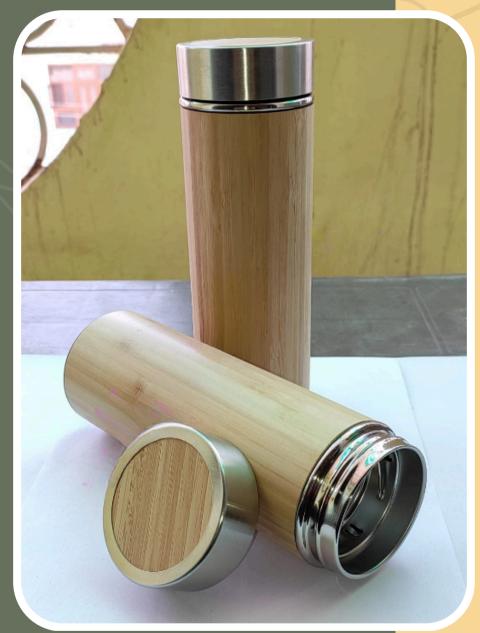

BAMBOO E
BOTTLE

- 304 Grade Steel used inside with natural bamboo outside.
- Double wall vacuum insulated bottle retains temperature for 10 to 12 hours.
- Tea strainer allows both hot & cold tea brews.