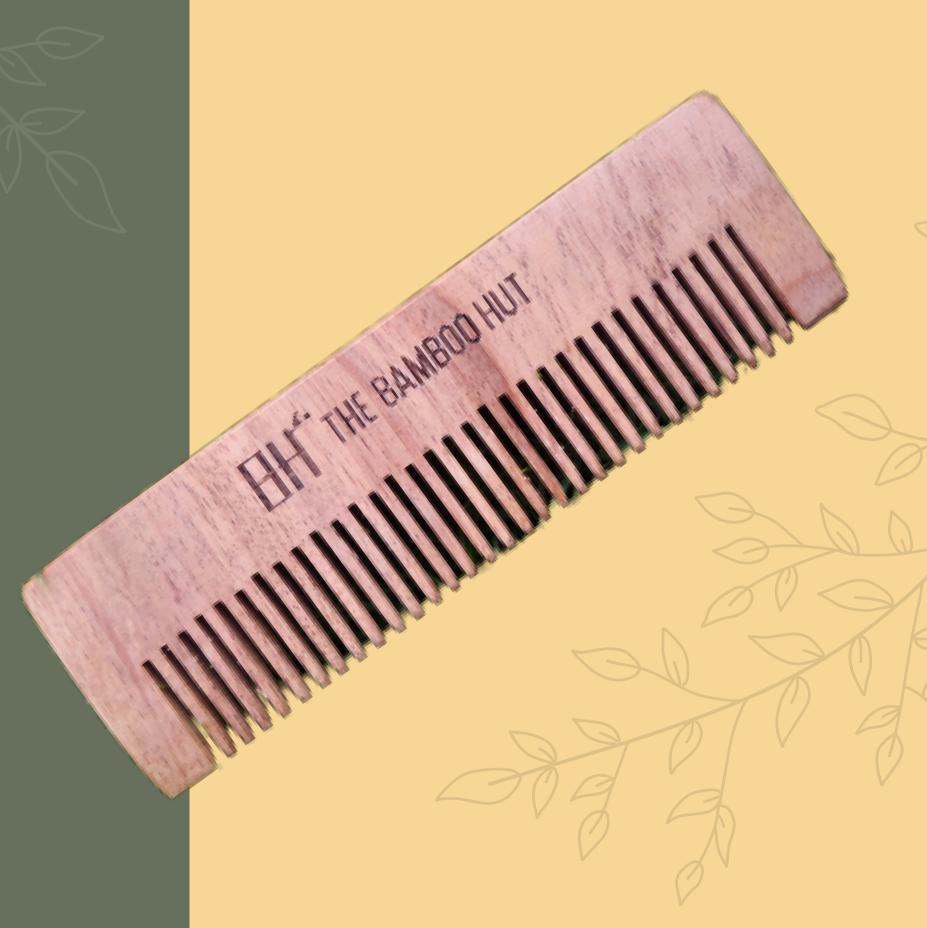

#### BAMBOO STRAW

- 100% plant-based Bamboo Straw.
- Eco friendly and Plastic free.
- Reusable, Easy to clean and carry.
- Bio-degradable, Natural and Handcrafted.
- Non-toxic and safe, no harmful chemicals used.