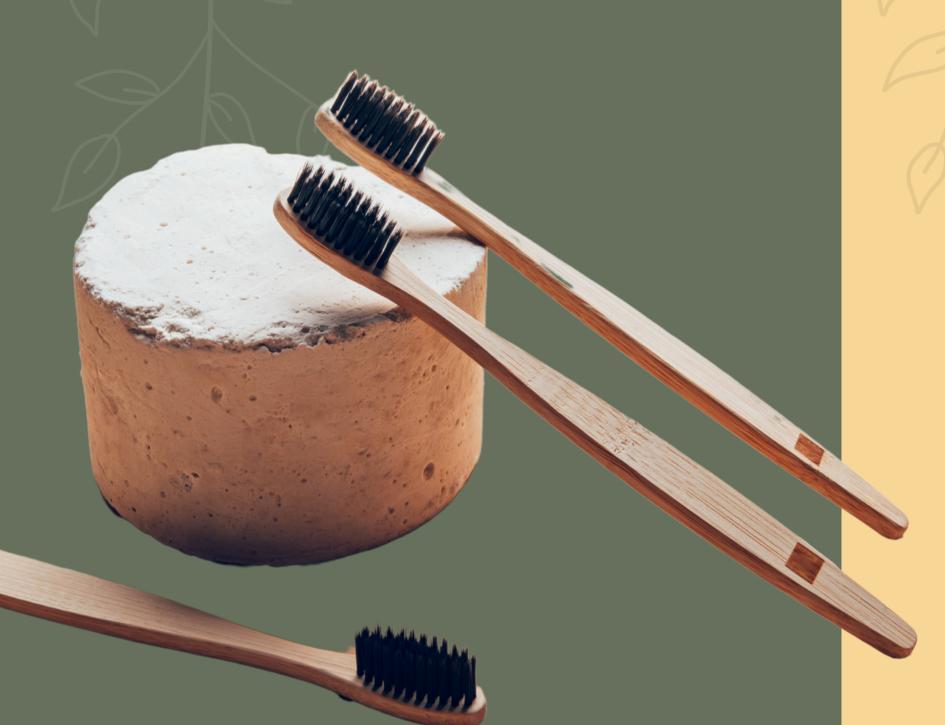

#### BAMB00 TOOTHBRUSH

- 100% plant-based Bamboo Toothbrush.
- Ultra Soft Bristles made of castor beans.
- Biodegradable Toothbrush Handle.
- Sustainable and environmentally friendly.

Available in cardboard box packaging