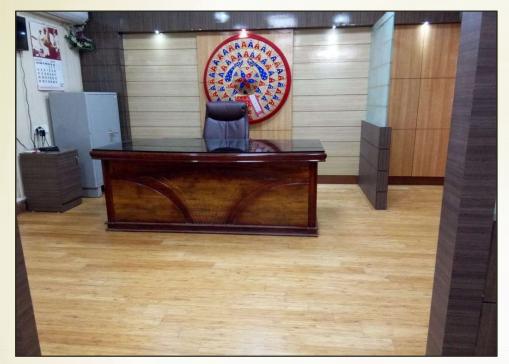

# **EF™ Wood Wall Cladding**

Standard Size: 2100mm x 100mm x 10mm

NBCC Office, Beltola - Guwahati, Assam

EF™ Bamboo Wood Wall Cladding @ Jorhat Airport; Airport Authority of India, Assam

National Investigation Agency (NIA Office), Sonapur, Assam

Raj Bhawan (Governor's Residence) - Kharguli Hills, Guwahati, Assam

Recreation Center of Assam Petro-Chemicals Ltd. (APL), Namrup