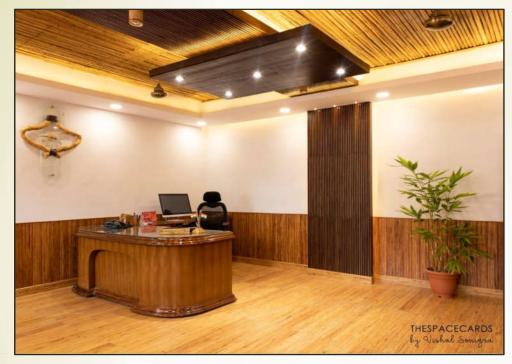

# **EF™ Wood Wall Cladding**

Standard Size: 2100mm x 100mm x 10mm

NBCC Office, Beltola - Guwahati, Assam

EF™ Bamboo Wood Wall Cladding @ Jorhat Airport; Airport Authority of India, Assam

National Investigation Agency (NIA Office), Sonapur, Assam