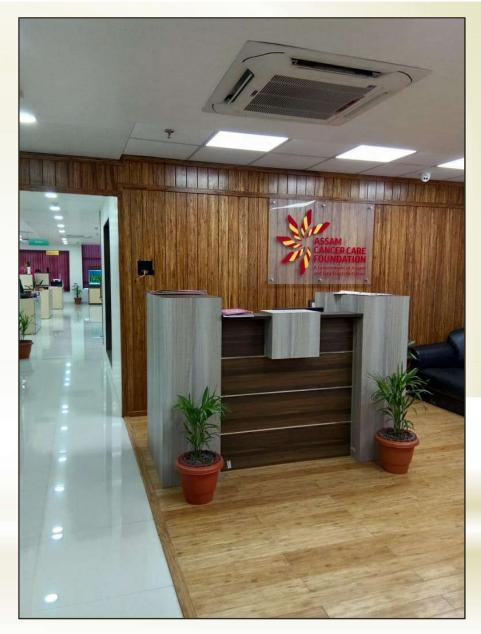

EF™ Flooring & Wall Cladding @ Assam Cancer Care Foundation (TATA TRUSTS), Assam

VVIP Guest House, Kharguli Hills -Guwahati, Assam

18,000 Sq.ft of EF™ Bamboo Wood Flooring @ Global Investor's Summit, Advantage Assam - Guwahati