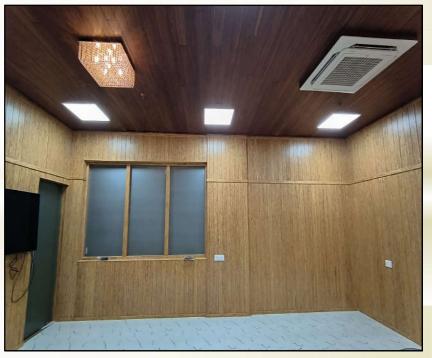

## **EF™** Bamboo Wood Ceiling

**Bamboo Wood Ceiling installed @ Raj Bhawan, Guwahati** 

Bamboo Wood Ceiling installed @ Mohanbari Airport, Dibrugarh

At Global Investor's Summit, Advantage Assam - Dt. 03rd February, 2018