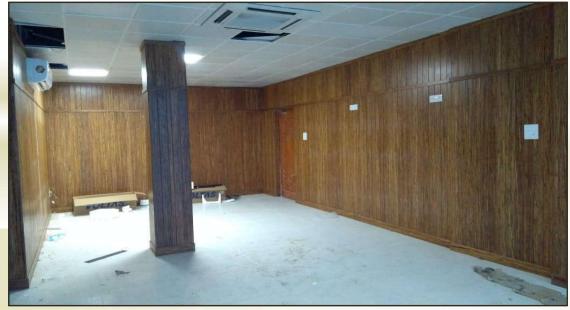

# **EF™ Wood Wall Cladding**

Standard Size: 2100mm x 100mm x 10mm

NBCC Office, Beltola - Guwahati, Assam

EF™ Bamboo Wood Wall Cladding @ Jorhat Airport; Airport Authority of India, Assam

National Investigation Agency (NIA Office), Sonapur, Assam