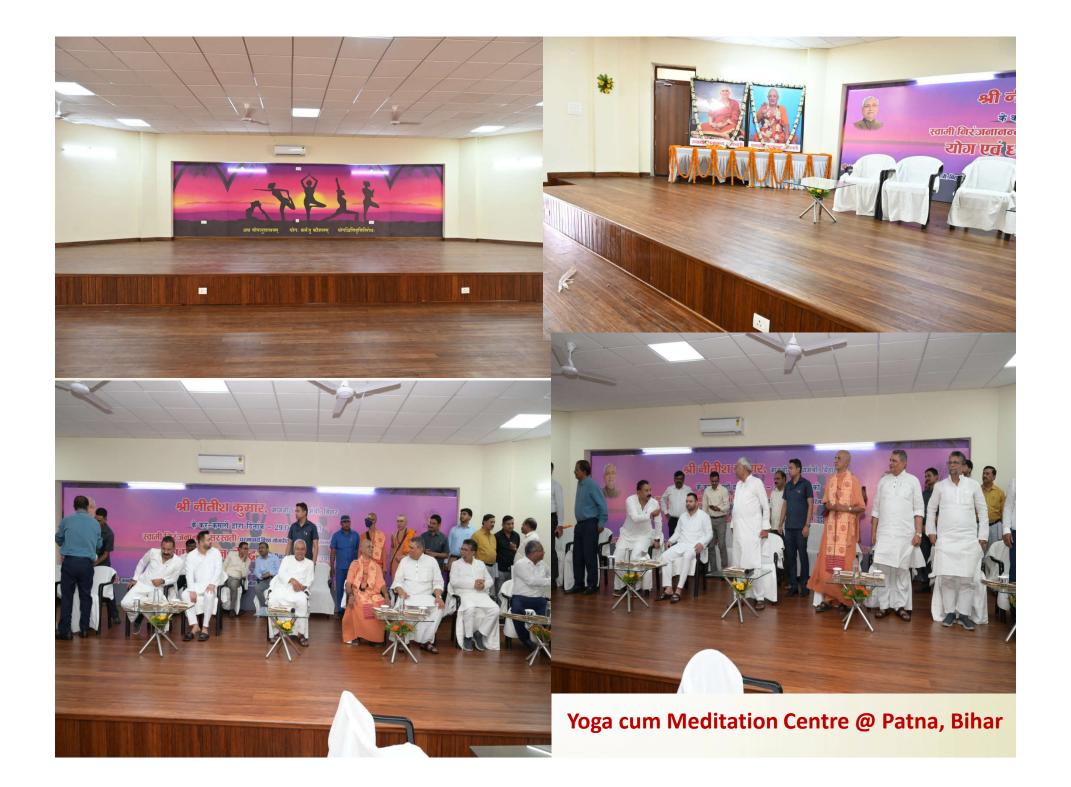

A platform for idols is cladded with bamboo plyboches, domes, delicate weaves, and bends. The struc-

Residential Flooring @ Living Room

Bihar Vidhan Sabha Auditorium, Patna