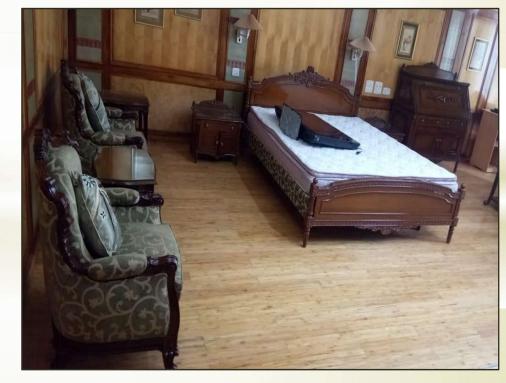

# EF™ Wood Floor Tiles

Standard Size: 2100mm x 100mm x 14mm

**Pistachio** 

Cappuccino

Cocoa

Pomegranate

Assam Secretariat Office, Dispur, Guwahati, Assam

PWD Chief Engineer (Roads) Office, Chandmari, Guwahati, Assam

EF™ Flooring & Wall Cladding @ Assam Cancer Care Foundation (TATA TRUSTS), Assam

VVIP Guest House, Kharguli Hills -Guwahati, Assam

18,000 Sq.ft of EF™ Bamboo Wood Flooring @ Global Investor's Summit, Advantage Assam - Guwahati