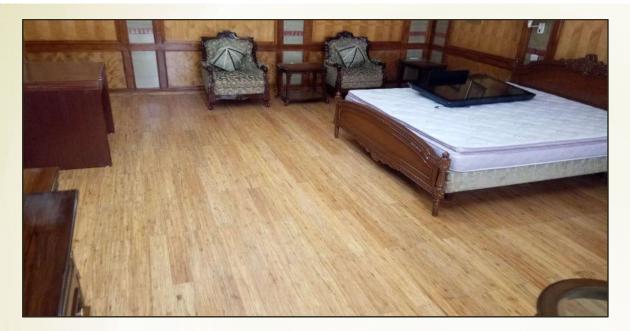

# EF™ Wood Floor Tiles

Standard Size: 2100mm x 100mm x 14mm

**Pistachio** 

Cappuccino

Cocoa

Pomegranate

Assam Secretariat Office, Dispur, Guwahati, Assam

PWD Chief Engineer (Roads) Office, Chandmari, Guwahati, Assam

EF™ Flooring & Wall Cladding @ Assam Cancer Care Foundation (TATA TRUSTS), Assam

VVIP Guest House, Kharguli Hills -Guwahati, Assam

18,000 Sq.ft of EF™ Bamboo Wood Flooring @ Global Investor's Summit, Advantage Assam - Guwahati