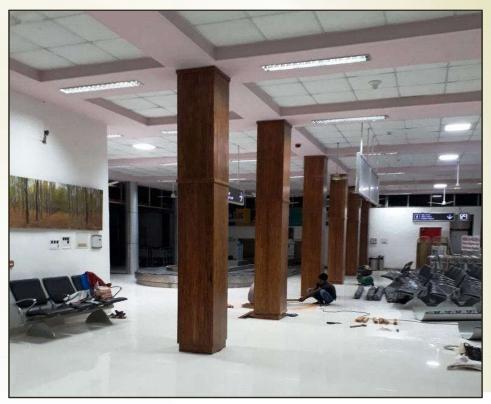

# **EF™ Wood Wall Cladding**

Standard Size: 2100mm x 100mm x 10mm

NBCC Office, Beltola - Guwahati, Assam

EF™ Bamboo Wood Wall Cladding @ Jorhat Airport; Airport Authority of India, Assam

National Investigation Agency (NIA Office), Sonapur, Assam