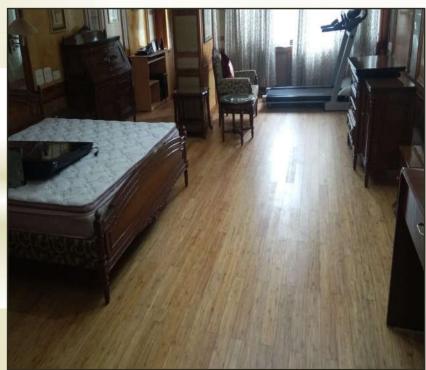

# EF™ Wood Floor Tiles

Standard Size: 2100mm x 100mm x 14mm

**Pistachio** 

Cappuccino

Cocoa

Pomegranate

Assam Secretariat Office, Dispur, Guwahati, Assam

PWD Chief Engineer (Roads) Office, Chandmari, Guwahati, Assam

EF™ Flooring & Wall Cladding @ Assam Cancer Care Foundation (TATA TRUSTS), Assam

VVIP Guest House, Kharguli Hills -Guwahati, Assam

18,000 Sq.ft of EF™ Bamboo Wood Flooring @ Global Investor's Summit, Advantage Assam - Guwahati