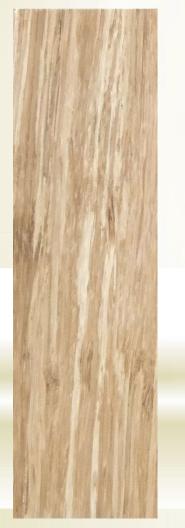

# EF™ Wood Floor Tiles

Standard Size: 2100mm x 100mm x 14mm

**Pistachio** 

Cappuccino

Cocoa

Pomegranate

Assam Secretariat Office, Dispur, Guwahati, Assam

PWD Chief Engineer (Roads) Office, Chandmari, Guwahati, Assam