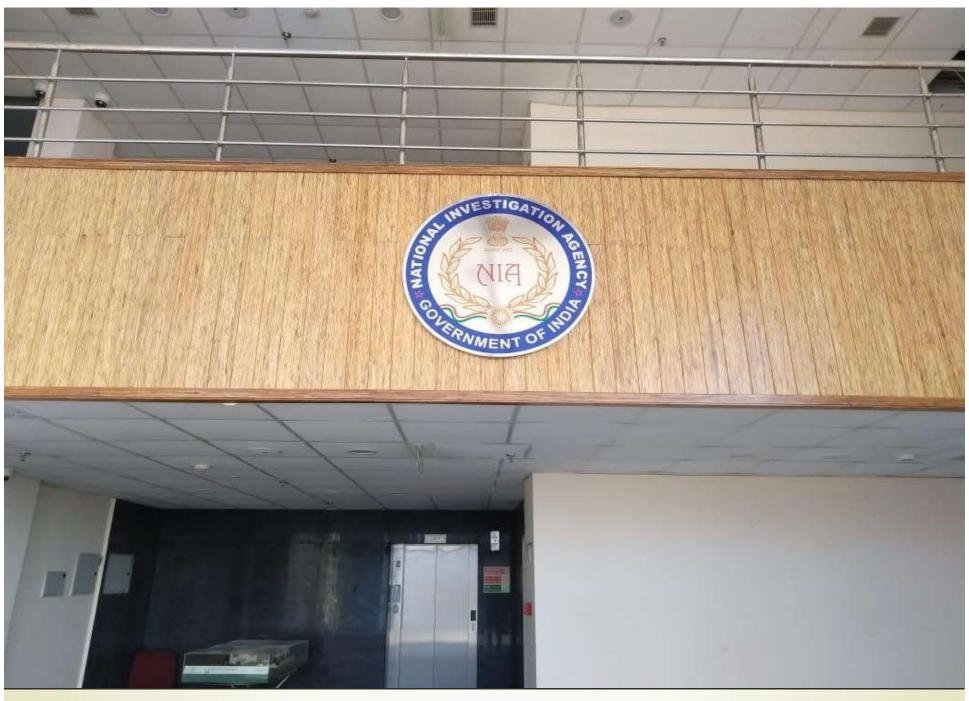

# **EF™ Wood Wall Cladding**

Standard Size: 2100mm x 100mm x 10mm

NBCC Office, Beltola - Guwahati, Assam

EF™ Bamboo Wood Wall Cladding @ Jorhat Airport; Airport Authority of India, Assam

National Investigation Agency (NIA Office), Sonapur, Assam