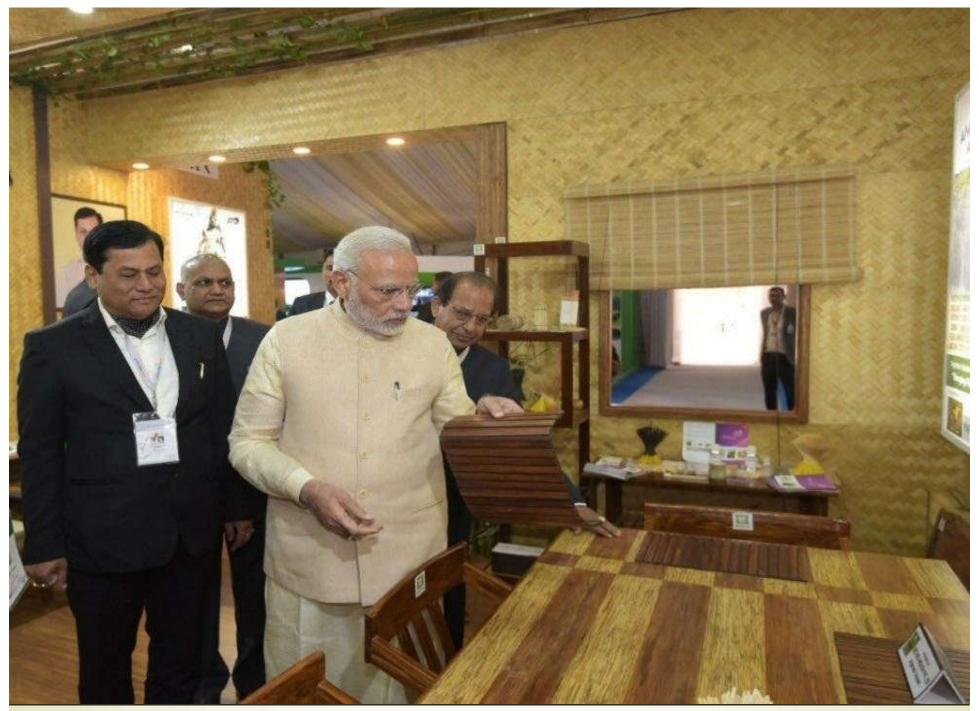

## Honoured Guests & Dignitaries Visit

Shri Tarun Gogoi, Former Chief Minister of Assam

Sri. Amitabh Kant, CEO Niti Ayog

Shri Ravi Capoor, Ex - Adtl. Chief Secretary, Govt. of Assam

Shri Sandeep Sanan, Ikea BDM (South East Asia)