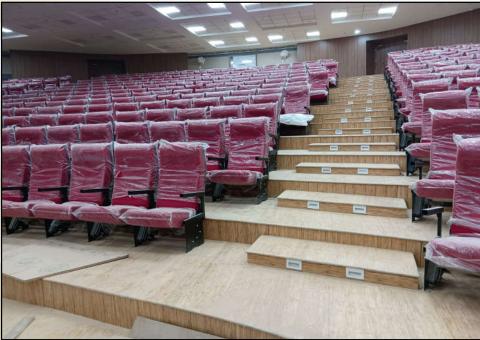

# EF™ Wood Floor Tiles

Standard Size: 2100mm x 100mm x 14mm

**Pistachio** 

Cappuccino

Cocoa

Pomegranate

Assam Secretariat Office, Dispur, Guwahati, Assam

PWD Chief Engineer (Roads) Office, Chandmari, Guwahati, Assam

EF™ Flooring & Wall Cladding @ Assam Cancer Care Foundation (TATA TRUSTS), Assam

VVIP Guest House, Kharguli Hills -Guwahati, Assam

18,000 Sq.ft of EF™ Bamboo Wood Flooring @ Global Investor's Summit, Advantage Assam - Guwahati