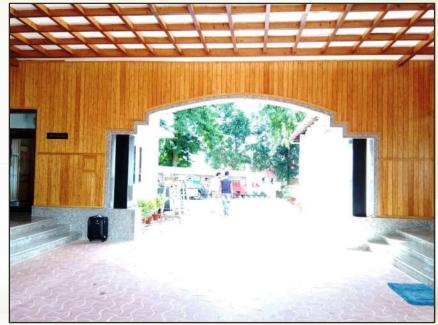

## **EF™** Bamboo Wood Ceiling

**Bamboo Wood Ceiling installed @ Raj Bhawan, Guwahati** 

Bamboo Wood Ceiling installed @ Mohanbari Airport, Dibrugarh

At Global Investor's Summit, Advantage Assam - Dt. 03rd February, 2018