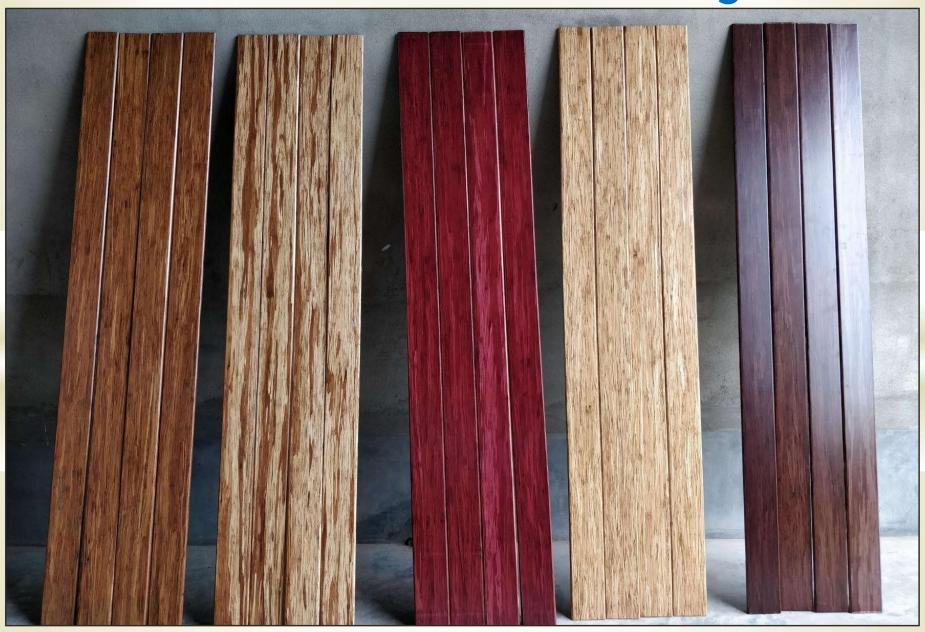

# EF Wood™ Product Range

**Bamboo Wood Floor Tiles** 

Et

Bamboo Wood Wall Cladding

# EF™ Wood Floor Tiles

Standard Size: 2100mm x 100mm x 14mm

**Pistachio** 

Cappuccino

Cocoa

Pomegranate

Assam Secretariat Office, Dispur, Guwahati, Assam

PWD Chief Engineer (Roads) Office, Chandmari, Guwahati, Assam