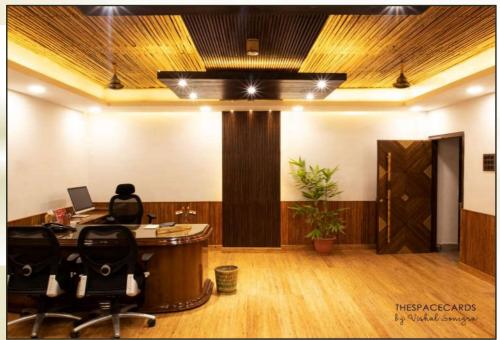

# **EF™ Wood Wall Cladding**

Standard Size: 2100mm x 100mm x 10mm

NBCC Office, Beltola - Guwahati, Assam

EF™ Bamboo Wood Wall Cladding @ Jorhat Airport; Airport Authority of India, Assam

National Investigation Agency (NIA Office), Sonapur, Assam