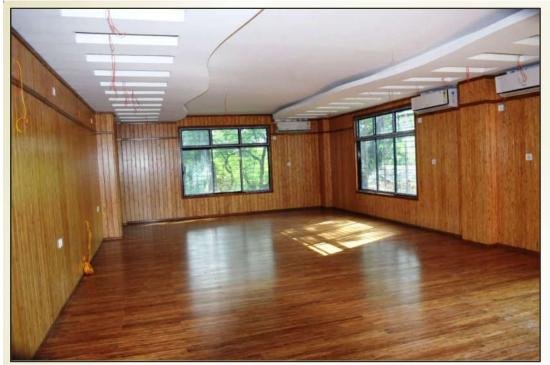

# EF™ Wood Floor Tiles

Standard Size: 2100mm x 100mm x 14mm

**Pistachio** 

Cappuccino

Cocoa

Pomegranate

Assam Secretariat Office, Dispur, Guwahati, Assam

PWD Chief Engineer (Roads) Office, Chandmari, Guwahati, Assam

EF™ Flooring & Wall Cladding @ Assam Cancer Care Foundation (TATA TRUSTS), Assam

VVIP Guest House, Kharguli Hills -Guwahati, Assam

18,000 Sq.ft of EF™ Bamboo Wood Flooring @ Global Investor's Summit, Advantage Assam - Guwahati