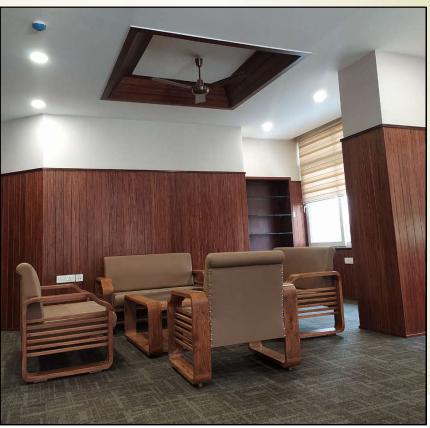

# **EF™ Wood Wall Cladding**

Standard Size: 2100mm x 100mm x 10mm

NBCC Office, Beltola - Guwahati, Assam

EF™ Bamboo Wood Wall Cladding @ Jorhat Airport; Airport Authority of India, Assam

National Investigation Agency (NIA Office), Sonapur, Assam

Raj Bhawan (Governor's Residence) - Kharguli Hills, Guwahati, Assam

Recreation Center of Assam Petro-Chemicals Ltd. (APL), Namrup