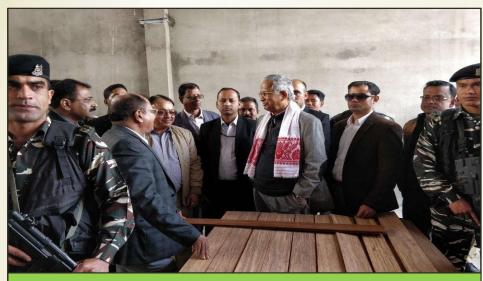

## Honoured Guests & Dignitaries Visit

Shri Tarun Gogoi, Former Chief Minister of Assam

Sri. Amitabh Kant, CEO Niti Ayog

Shri Ravi Capoor, Ex - Adtl. Chief Secretary, Govt. of Assam

Shri Sandeep Sanan, Ikea BDM (South East Asia)