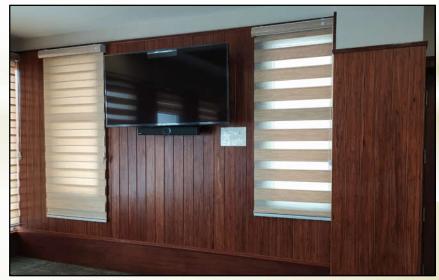

# **EF™ Wood Wall Cladding**

Standard Size: 2100mm x 100mm x 10mm

NBCC Office, Beltola - Guwahati, Assam

EF™ Bamboo Wood Wall Cladding @ Jorhat Airport; Airport Authority of India, Assam

National Investigation Agency (NIA Office), Sonapur, Assam

Raj Bhawan (Governor's Residence) - Kharguli Hills, Guwahati, Assam

Recreation Center of Assam Petro-Chemicals Ltd. (APL), Namrup