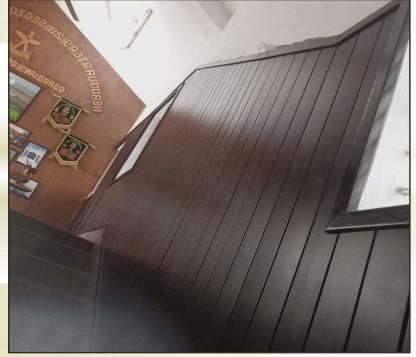

# **EF™ Wood Wall Cladding**

Standard Size: 2100mm x 100mm x 10mm

NBCC Office, Beltola - Guwahati, Assam

EF™ Bamboo Wood Wall Cladding @ Jorhat Airport; Airport Authority of India, Assam

National Investigation Agency (NIA Office), Sonapur, Assam