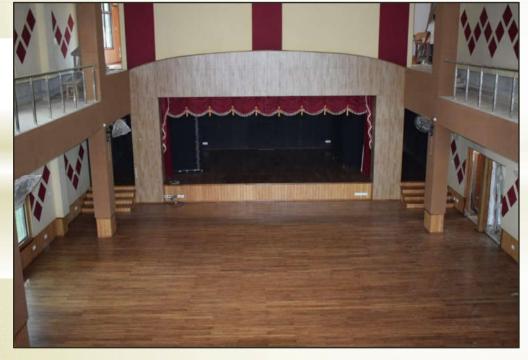

A platform for idols is cladded with bamboo plyboches, domes, delicate weaves, and bends. The struc-

Residential Flooring @ Living Room

Bihar Vidhan Sabha Auditorium, Patna