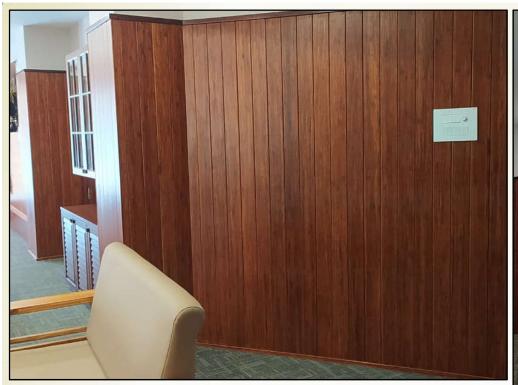

# **EF™ Wood Wall Cladding**

Standard Size: 2100mm x 100mm x 10mm

NBCC Office, Beltola - Guwahati, Assam

EF™ Bamboo Wood Wall Cladding @ Jorhat Airport; Airport Authority of India, Assam

National Investigation Agency (NIA Office), Sonapur, Assam