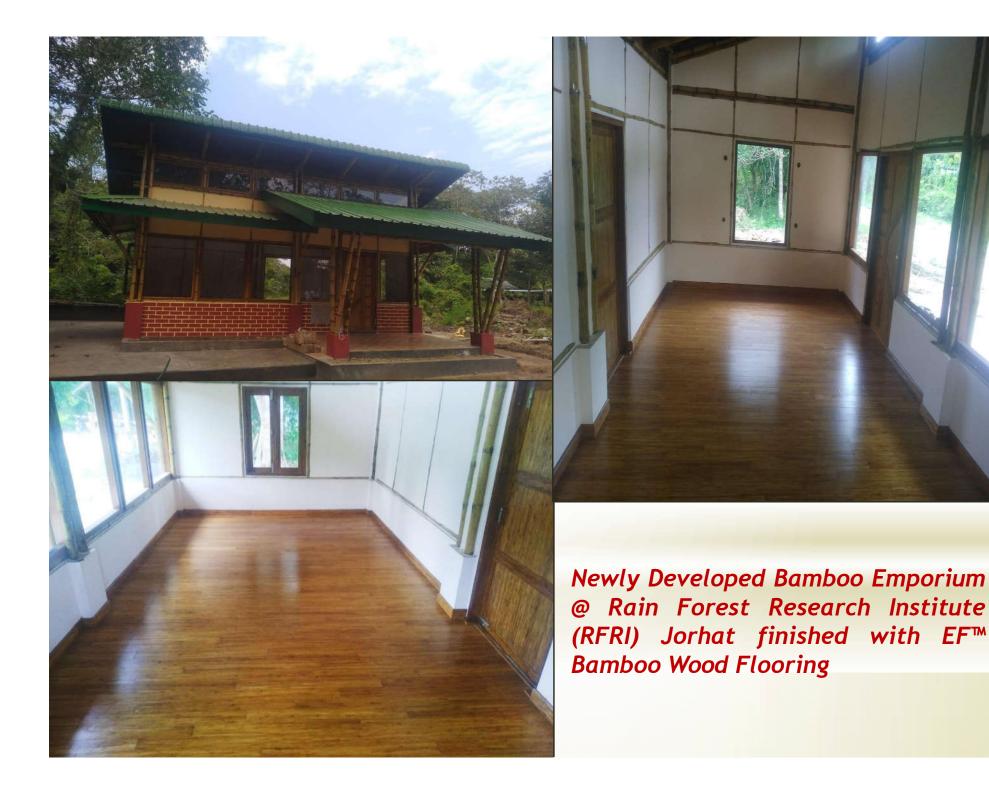

EF™ Bamboo Wood Flooring & Wall Cladding supplied to Maharashtra Bamboo Development Board, Nagpur, Maharashtra

Officer's Club Auditorium at Assam Petro-Chemicals Limited (APL), Namrup - Assam

"It's a small dream co-me true for us. We had ear-lier planned a bamboo walkway from the entrance to the temple point at Shirdi. Somehow it did not materialize. When the structure at Sai Mandir was to be replaced, bamboo concept came to our mind. We approached the MBDB, which readily agreed," sa-id Yashodhara Dhanwatey,