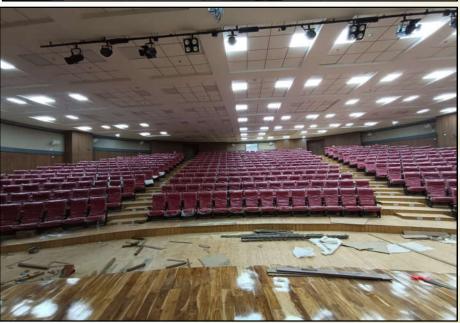

EF™ Flooring & Wall Cladding @ Assam Cancer Care Foundation (TATA TRUSTS), Assam

VVIP Guest House, Kharguli Hills -Guwahati, Assam

18,000 Sq.ft of EF™ Bamboo Wood Flooring @ Global Investor's Summit, Advantage Assam - Guwahati

A platform for idols is cladded with bamboo plyboches, domes, delicate weaves, and bends. The struc-

Residential Flooring @ Living Room

Bihar Vidhan Sabha Auditorium, Patna