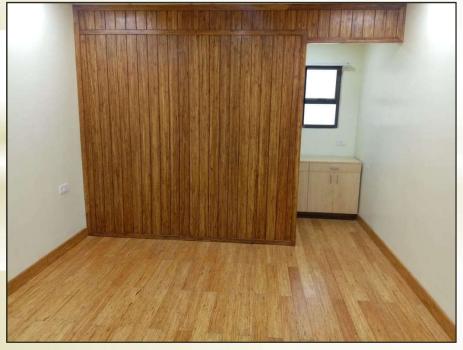

# **EF™ Wood Wall Cladding**

Standard Size: 2100mm x 100mm x 10mm

NBCC Office, Beltola - Guwahati, Assam

EF™ Bamboo Wood Wall Cladding @ Jorhat Airport; Airport Authority of India, Assam

National Investigation Agency (NIA Office), Sonapur, Assam