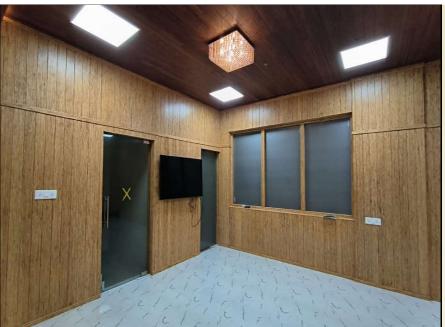

# **EF™ Wood Wall Cladding**

Standard Size: 2100mm x 100mm x 10mm

NBCC Office, Beltola - Guwahati, Assam

EF™ Bamboo Wood Wall Cladding @ Jorhat Airport; Airport Authority of India, Assam

National Investigation Agency (NIA Office), Sonapur, Assam