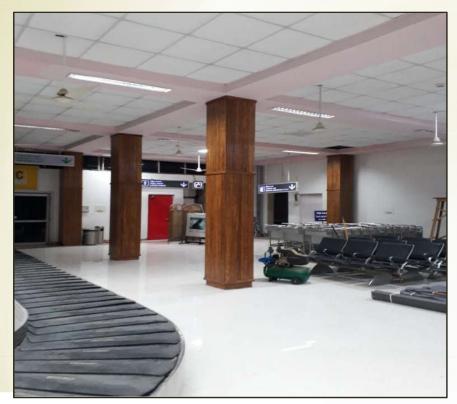

# **EF™ Wood Wall Cladding**

Standard Size: 2100mm x 100mm x 10mm

NBCC Office, Beltola - Guwahati, Assam

EF™ Bamboo Wood Wall Cladding @ Jorhat Airport; Airport Authority of India, Assam

National Investigation Agency (NIA Office), Sonapur, Assam