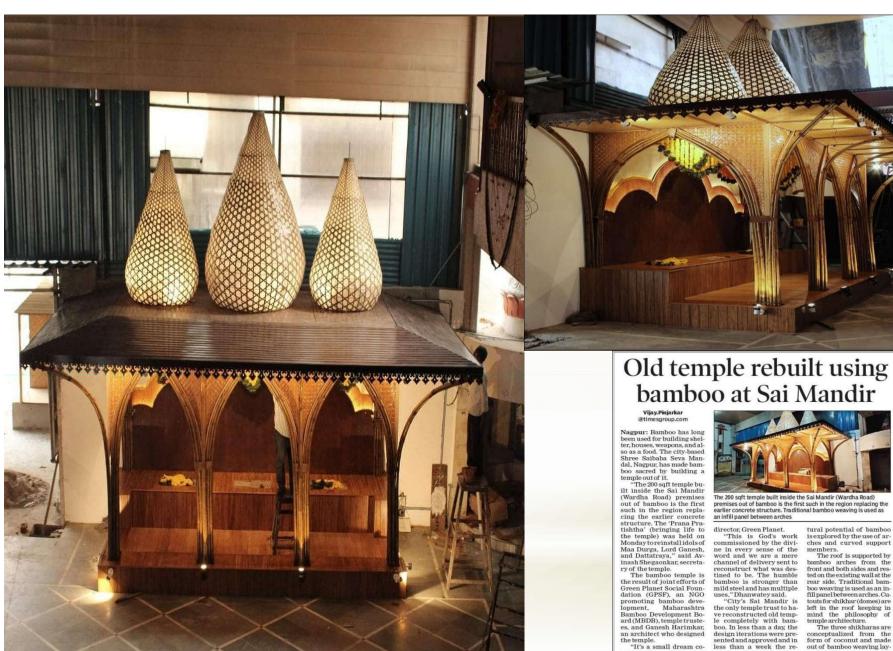

EF™ Bamboo Wood Flooring & Wall Cladding supplied to Maharashtra Bamboo Development Board, Nagpur, Maharashtra

Officer's Club Auditorium at Assam Petro-Chemicals Limited (APL), Namrup - Assam

"It's a small dream co-me true for us. We had ear-lier planned a bamboo walkway from the entrance to the temple point at Shirdi. Somehow it did not materialize. When the structure at Sai Mandir was to be replaced, bamboo concept came to our mind. We approached the MBDB, which readily agreed," sa-id Yashodhara Dhanwatey,

less than a week the re-construction started. It took 25 days to complete the work costing ₹8 lakh. MBDB provided artisans while labour cost was borne by the trust and know-Planet," said Anand Fiske

of GPSE The temple depicts ar-

out of bamboo weaving lay-ered with epoxy varnish and cloth from inside. The arched back panel is made using hamboo mat board finished in polyurethane and bamboo weaving grill is bordered in arched profile and is backlit with LED.

A platform for idols is cladded with bamboo plyboches, domes, delicate weaves, and bends. The struc-

Residential Flooring @ Living Room

Bihar Vidhan Sabha Auditorium, Patna