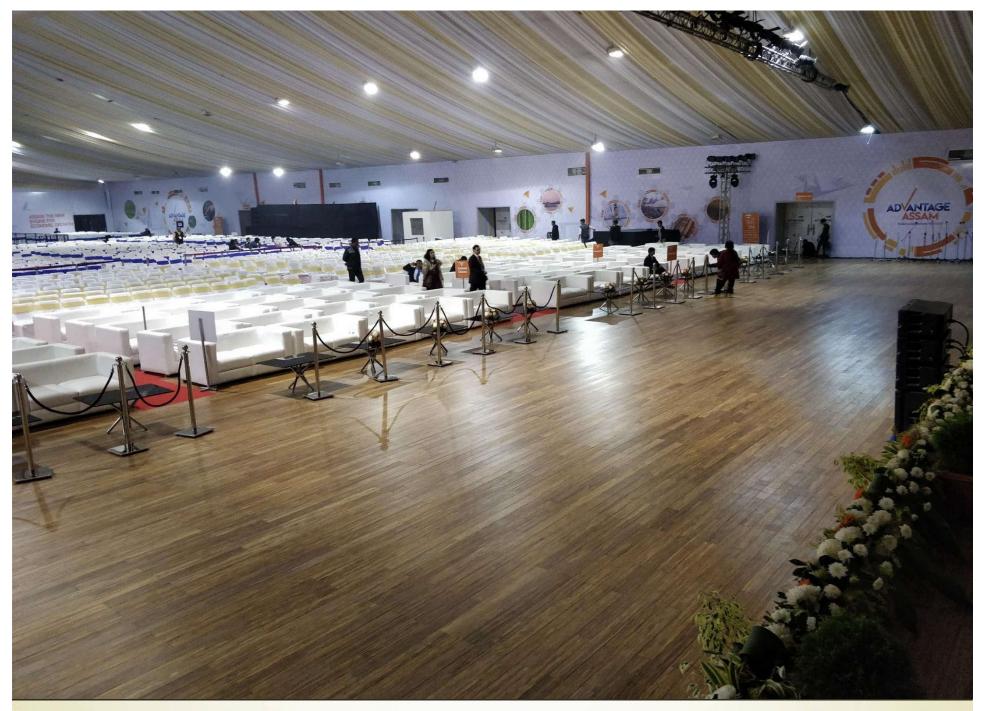

EF™ Flooring & Wall Cladding @ Assam Cancer Care Foundation (TATA TRUSTS), Assam

VVIP Guest House, Kharguli Hills -Guwahati, Assam

18,000 Sq.ft of EF™ Bamboo Wood Flooring @ Global Investor's Summit, Advantage Assam - Guwahati