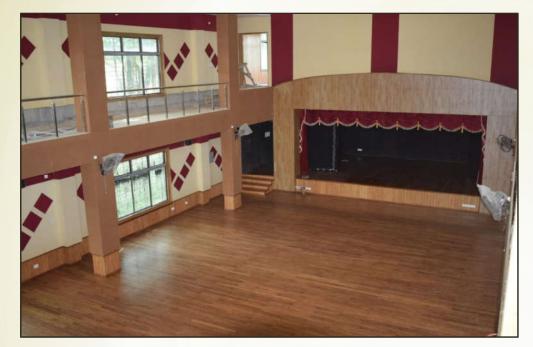

A platform for idols is cladded with bamboo plyboches, domes, delicate weaves, and bends. The struc-

Residential Flooring @ Living Room

Bihar Vidhan Sabha Auditorium, Patna