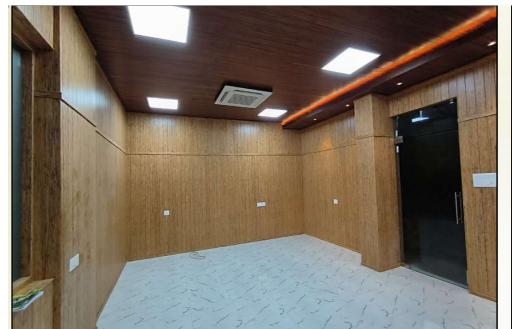

# **EF™ Wood Wall Cladding**

Standard Size: 2100mm x 100mm x 10mm

NBCC Office, Beltola - Guwahati, Assam

EF™ Bamboo Wood Wall Cladding @ Jorhat Airport; Airport Authority of India, Assam

National Investigation Agency (NIA Office), Sonapur, Assam