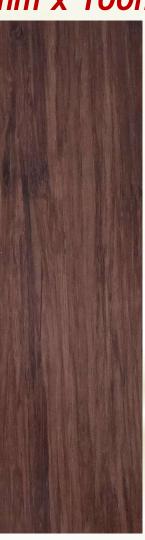

# EF™ Wood Floor Tiles

Standard Size: 2100mm x 100mm x 14mm

**Pistachio** 

Cappuccino

Cocoa

Pomegranate

Assam Secretariat Office, Dispur, Guwahati, Assam

PWD Chief Engineer (Roads) Office, Chandmari, Guwahati, Assam