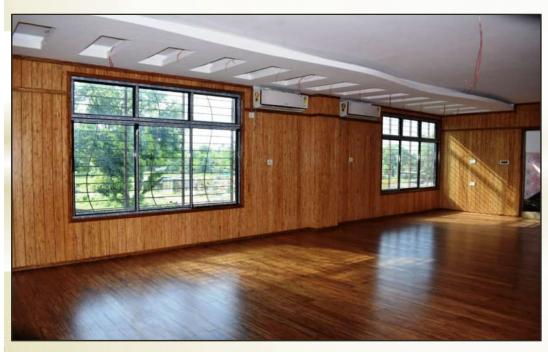

# **EF™ Wood Wall Cladding**

Standard Size: 2100mm x 100mm x 10mm

NBCC Office, Beltola - Guwahati, Assam

EF™ Bamboo Wood Wall Cladding @ Jorhat Airport; Airport Authority of India, Assam

National Investigation Agency (NIA Office), Sonapur, Assam