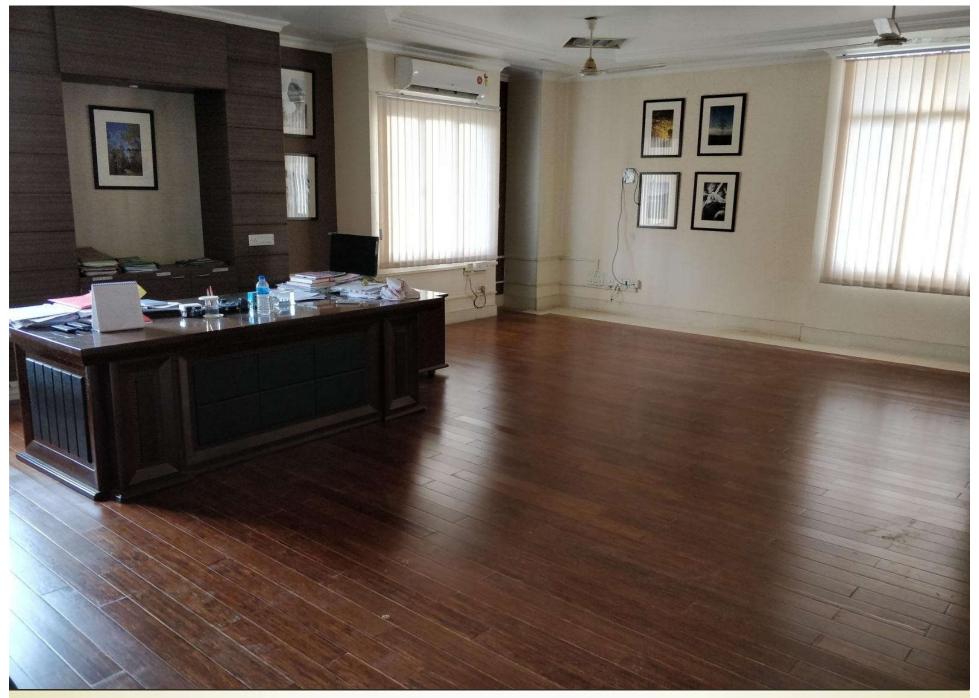

# EF™ Wood Floor Tiles

Standard Size: 2100mm x 100mm x 14mm

**Pistachio** 

Cappuccino

Cocoa

Pomegranate

Assam Secretariat Office, Dispur, Guwahati, Assam

PWD Chief Engineer (Roads) Office, Chandmari, Guwahati, Assam

EF™ Flooring & Wall Cladding @ Assam Cancer Care Foundation (TATA TRUSTS), Assam

VVIP Guest House, Kharguli Hills -Guwahati, Assam

18,000 Sq.ft of EF™ Bamboo Wood Flooring @ Global Investor's Summit, Advantage Assam - Guwahati