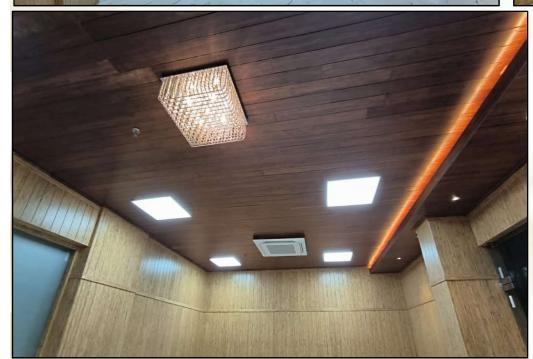

## **EF™** Bamboo Wood Ceiling

**Bamboo Wood Ceiling installed @ Raj Bhawan, Guwahati** 

Bamboo Wood Ceiling installed @ Mohanbari Airport, Dibrugarh

At Global Investor's Summit, Advantage Assam - Dt. 03rd February, 2018