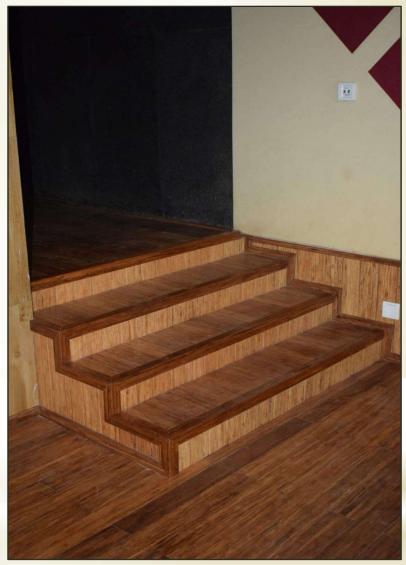

# EF™ Wood Floor Tiles

Standard Size: 2100mm x 100mm x 14mm

**Pistachio** 

Cappuccino

Cocoa

Pomegranate

Assam Secretariat Office, Dispur, Guwahati, Assam

PWD Chief Engineer (Roads) Office, Chandmari, Guwahati, Assam