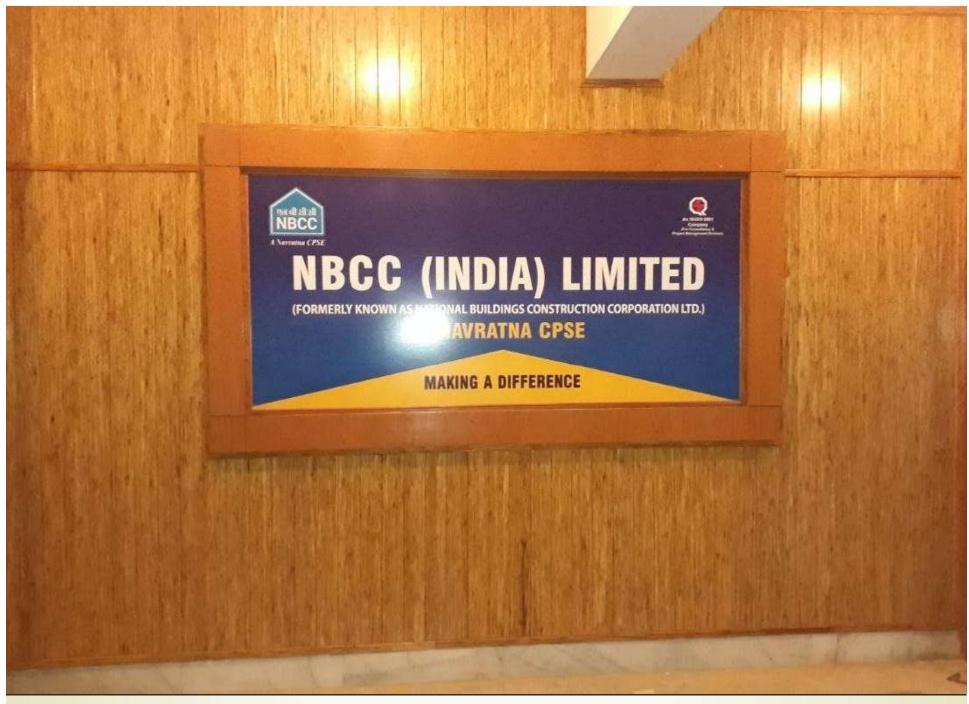

# **EF™ Wood Wall Cladding**

Standard Size: 2100mm x 100mm x 10mm

NBCC Office, Beltola - Guwahati, Assam

EF™ Bamboo Wood Wall Cladding @ Jorhat Airport; Airport Authority of India, Assam

National Investigation Agency (NIA Office), Sonapur, Assam