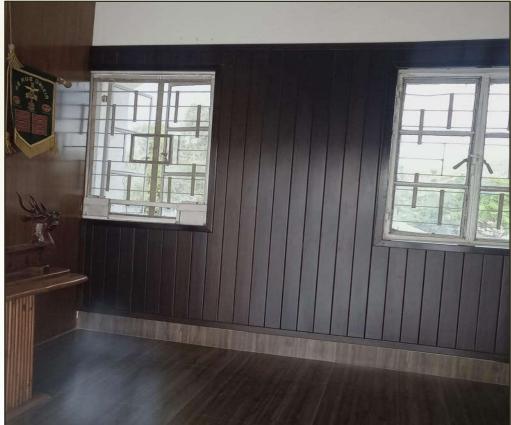

# **EF™ Wood Wall Cladding**

Standard Size: 2100mm x 100mm x 10mm

NBCC Office, Beltola - Guwahati, Assam

EF™ Bamboo Wood Wall Cladding @ Jorhat Airport; Airport Authority of India, Assam

National Investigation Agency (NIA Office), Sonapur, Assam