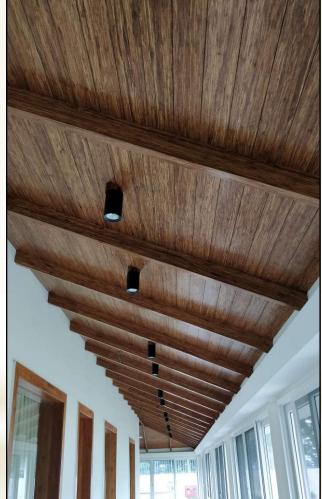

## **EF™** Bamboo Wood Ceiling

**Bamboo Wood Ceiling installed @ Raj Bhawan, Guwahati** 

Bamboo Wood Ceiling installed @ Mohanbari Airport, Dibrugarh

At Global Investor's Summit, Advantage Assam - Dt. 03rd February, 2018