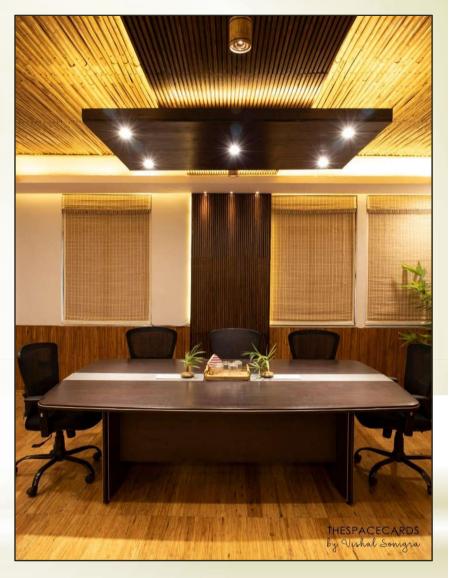

# **EF™ Wood Wall Cladding**

Standard Size: 2100mm x 100mm x 10mm

NBCC Office, Beltola - Guwahati, Assam

EF™ Bamboo Wood Wall Cladding @ Jorhat Airport; Airport Authority of India, Assam

National Investigation Agency (NIA Office), Sonapur, Assam