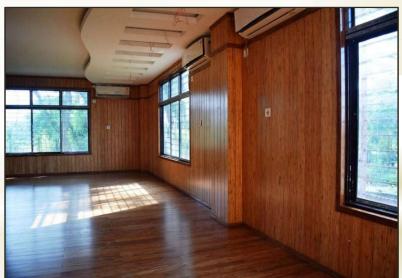

# **EF™ Wood Wall Cladding**

Standard Size: 2100mm x 100mm x 10mm

NBCC Office, Beltola - Guwahati, Assam

EF™ Bamboo Wood Wall Cladding @ Jorhat Airport; Airport Authority of India, Assam

National Investigation Agency (NIA Office), Sonapur, Assam