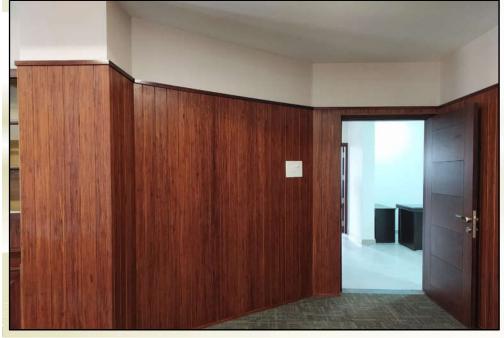

# **EF™ Wood Wall Cladding**

Standard Size: 2100mm x 100mm x 10mm

NBCC Office, Beltola - Guwahati, Assam

EF™ Bamboo Wood Wall Cladding @ Jorhat Airport; Airport Authority of India, Assam

National Investigation Agency (NIA Office), Sonapur, Assam

Raj Bhawan (Governor's Residence) - Kharguli Hills, Guwahati, Assam

Recreation Center of Assam Petro-Chemicals Ltd. (APL), Namrup