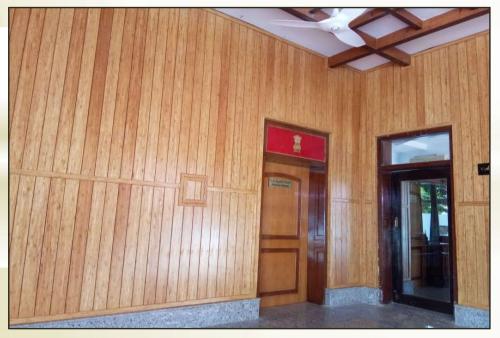

# **EF™ Wood Wall Cladding**

Standard Size: 2100mm x 100mm x 10mm

NBCC Office, Beltola - Guwahati, Assam

EF™ Bamboo Wood Wall Cladding @ Jorhat Airport; Airport Authority of India, Assam

National Investigation Agency (NIA Office), Sonapur, Assam

Raj Bhawan (Governor's Residence) - Kharguli Hills, Guwahati, Assam

Recreation Center of Assam Petro-Chemicals Ltd. (APL), Namrup