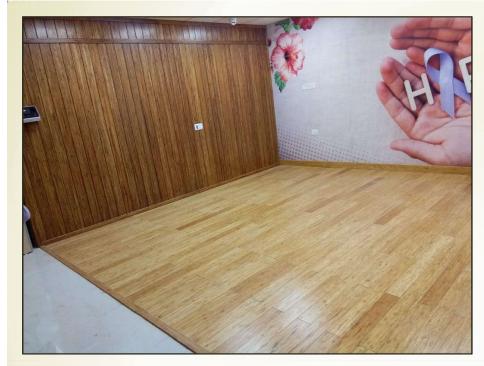

# **EF™ Wood Wall Cladding**

Standard Size: 2100mm x 100mm x 10mm

NBCC Office, Beltola - Guwahati, Assam

EF™ Bamboo Wood Wall Cladding @ Jorhat Airport; Airport Authority of India, Assam

National Investigation Agency (NIA Office), Sonapur, Assam