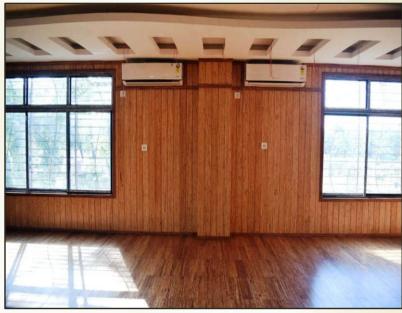

# **EF™ Wood Wall Cladding**

Standard Size: 2100mm x 100mm x 10mm

NBCC Office, Beltola - Guwahati, Assam

EF™ Bamboo Wood Wall Cladding @ Jorhat Airport; Airport Authority of India, Assam

National Investigation Agency (NIA Office), Sonapur, Assam