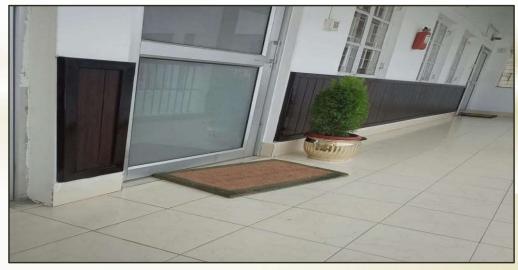

# **EF™ Wood Wall Cladding**

Standard Size: 2100mm x 100mm x 10mm

NBCC Office, Beltola - Guwahati, Assam

EF™ Bamboo Wood Wall Cladding @ Jorhat Airport; Airport Authority of India, Assam

National Investigation Agency (NIA Office), Sonapur, Assam

Raj Bhawan (Governor's Residence) - Kharguli Hills, Guwahati, Assam

Recreation Center of Assam Petro-Chemicals Ltd. (APL), Namrup