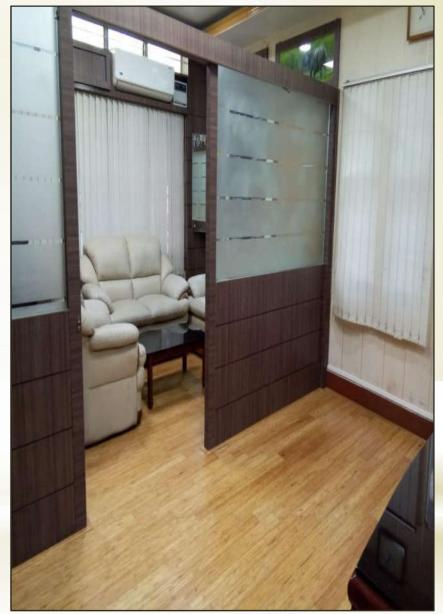

EF™ Flooring & Wall Cladding @ Assam Cancer Care Foundation (TATA TRUSTS), Assam

VVIP Guest House, Kharguli Hills -Guwahati, Assam

18,000 Sq.ft of EF™ Bamboo Wood Flooring @ Global Investor's Summit, Advantage Assam - Guwahati